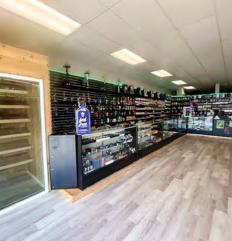

COMMERCIAL REAL ESTATE SOLUTIONS 1173 Fortune Blvd., Shiloh, IL 62269 618.277.4400 BARBERMURPHY.COM John L. Eichenlaub Managing Broker Cell: (618) 570-8344 johne@barbermurphy.com

Current tenants include McCallister's Deli, a cell phone repair shop, and Sprint.

The location is conveniently situated across from St. Clair Square, Burger King, and numerous other retailers.

Most fixtures can remain in place.

PROPERTY HIGHLIGHTS

### PROPERTY DESCRIPTION:

2200 sq feet of retail/office space in a high traffic retail center.

COMMERCIAL REAL ESTATE SOLUTIONS 1173 Fortune Boulevard Shiloh, IL 62269 618-277-4400 BARBERMURPHY.COM