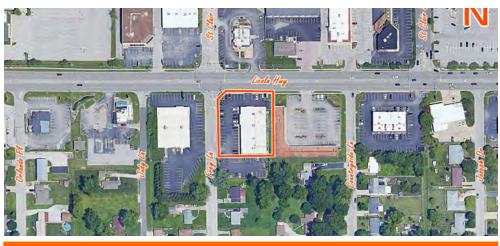

## **AREA MAP**

101 Frey Lane, Sutie A, Fairview Heights, IL 62207

## **LOCATION OVERVIEW**

A prime retail space situated on Highway 50 in Fairview Heights, IL. This location is directly across the street from St. Clair Square. The lease rate is highly competitive.