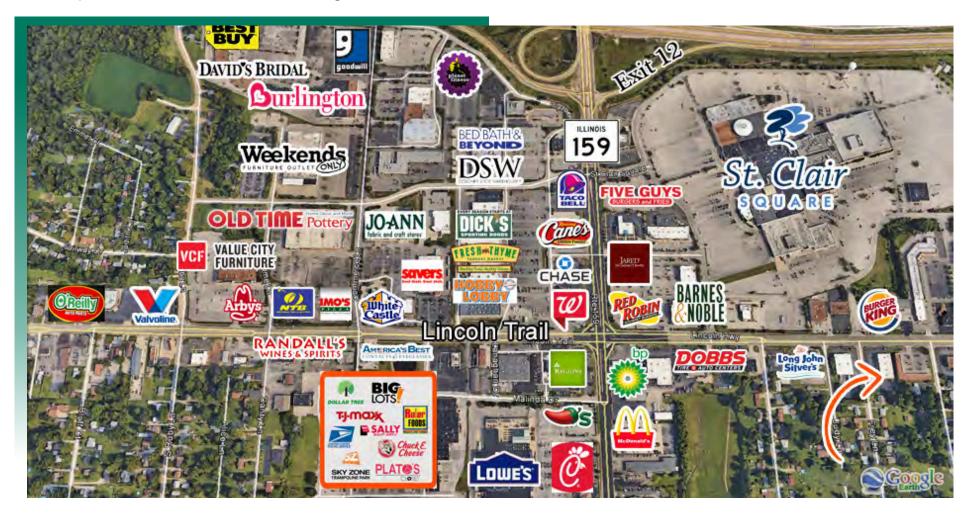

The location is conveniently situated across from St. Clair Square, Burger King, and numerous other retailers.

Most fixtures can remain in place.

PROPERTY HIGHLIGHTS

## **AREA MAP**

101 Frey Lane, Sutie A, Fairview Heights, IL 62207

## **LOCATION OVERVIEW**

A prime retail space situated on Highway 50 in Fairview Heights, IL. This location is directly across the street from St. Clair Square. The lease rate is highly competitive.