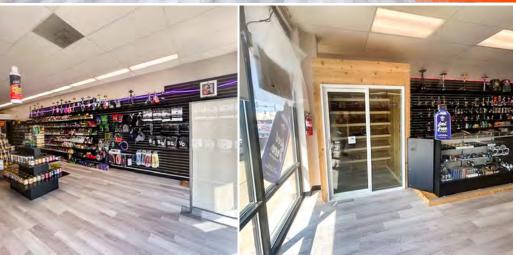

#### PROPERTY OVERVIEW:

**Building SF:** 12,200 2,200 Vacant SF: Usable Sqft: Min Divisible SF: 2.200 Max Contig SF: 2,200 Office SF: 2,200 Retail SF: 2,200 Signage: 0 SF Lot Size: Frontage: Depth: **Parking Spaces:** 

### PROPERTY DESCRIPTION:

2200 sq feet of retail/office space in a high traffic retail center.

COMMERCIAL REAL ESTATE SOLUTIONS 1173 Fortune Boulevard Shiloh, IL 62269 618-277-4400 BARBERMURPHY.COM