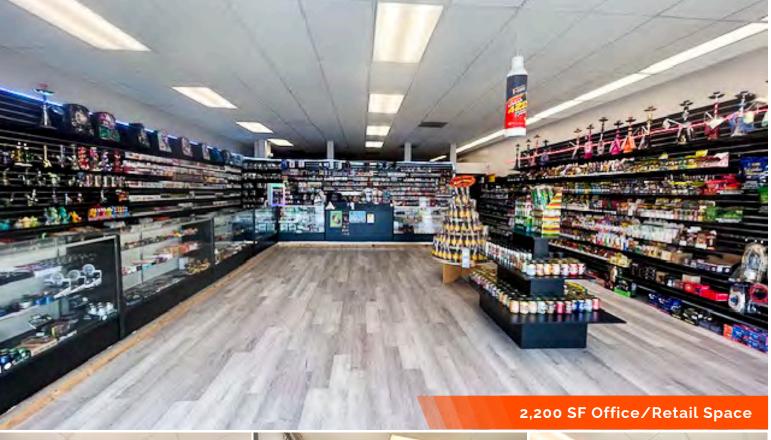

#### PROPERTY OVERVIEW:

**Building SF:** 12,200 2,200 Vacant SF: Usable Sqft: Min Divisible SF: 2.200 Max Contig SF: 2,200 Office SF: 2,200 Retail SF: 2,200 Signage: 0 SF Lot Size: Frontage: Depth: **Parking Spaces:** 

### PROPERTY DESCRIPTION:

2200 sq feet of retail/office space in a high traffic retail center.

COMMERCIAL REAL ESTATE SOLUTIONS 1173 Fortune Boulevard Shiloh, IL 62269 618-277-4400 BARBERMURPHY.COM