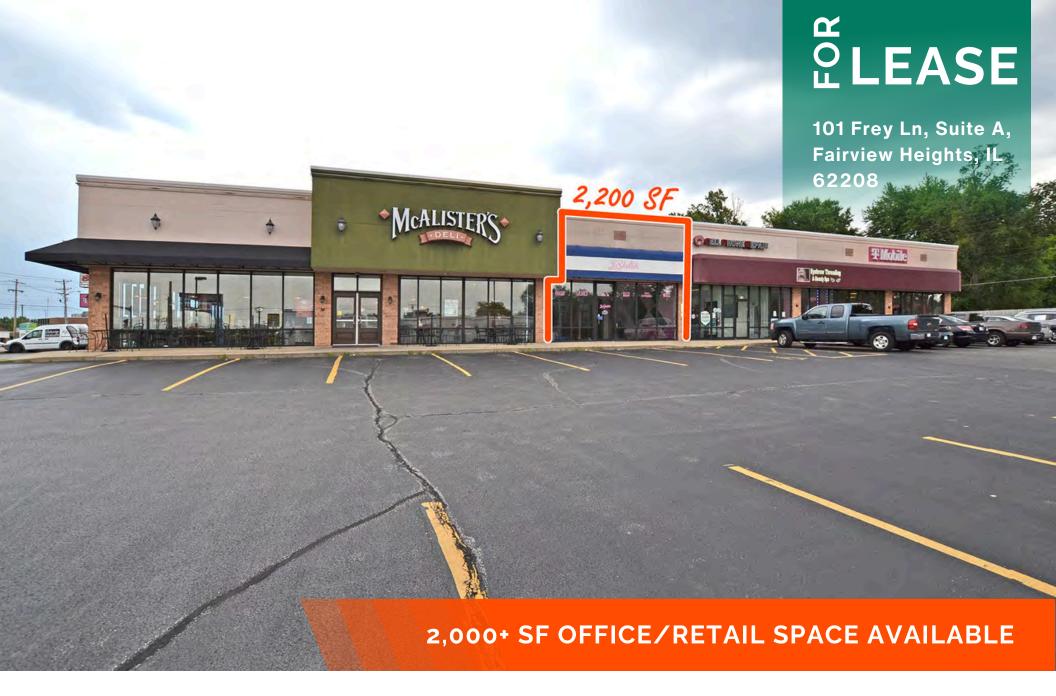

## **LOCATION OVERVIEW**

A prime retail space situated on Highway 50 in Fairview Heights, IL. This location is directly across the street from St. Clair Square. The lease rate is highly competitive.

### 101A FREY LANE

LISTING # 2577

#### PROPERTY OVERVIEW:

**Building SF:** 12,200 2,200 Vacant SF: Usable Sqft: Min Divisible SF: 2.200 Max Contig SF: 2,200 Office SF: 2,200 Retail SF: 2,200 Signage: 0 SF Lot Size: Frontage: Depth: **Parking Spaces:** 

### PROPERTY DESCRIPTION:

2200 sq feet of retail/office space in a high traffic retail center.

COMMERCIAL REAL ESTATE SOLUTIONS 1173 Fortune Boulevard Shiloh, IL 62269 618-277-4400 BARBERMURPHY.COM