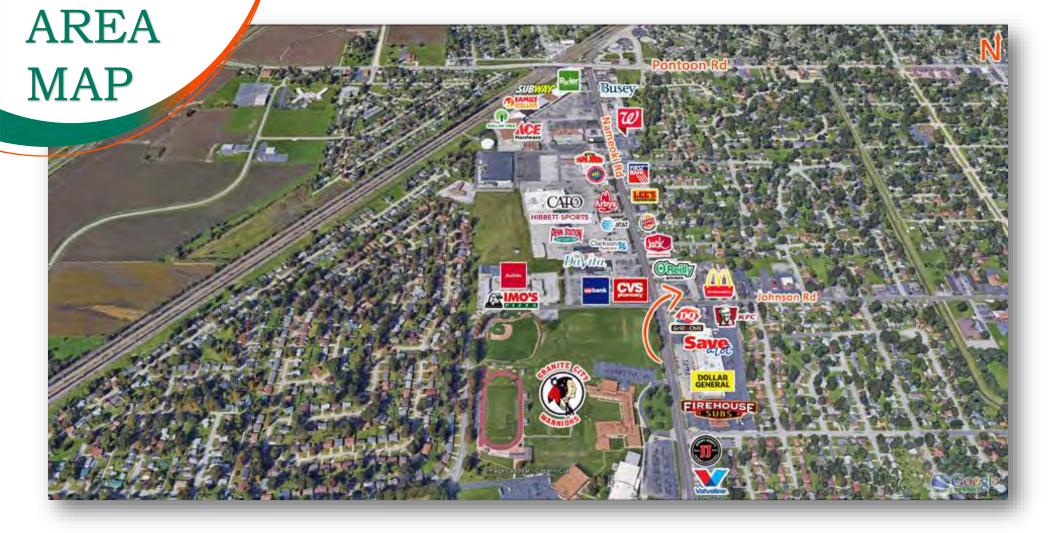

# PROPERTY SUMMARY

- 0.69 Acres with all utilities available
- Located at the lighted intersection of Johnson Rd. and Nameoki Rd.
- Neighboring business include: McDonalds, Popeye's Chicken, DQ Chill & Grill and more.
- Situated in a heavy retail area

#### **Comments**

Located at the lighted intersection of Nameoki Rd. and Johnson Rd. (2) Parcels with cross parking/access easement behind Popeyes Chicken. Surrounded by McDonalds, Popeyes Fried Chicken, and other quick serve restaurants. This is a heavy retail area. Owner may consider land lease also.