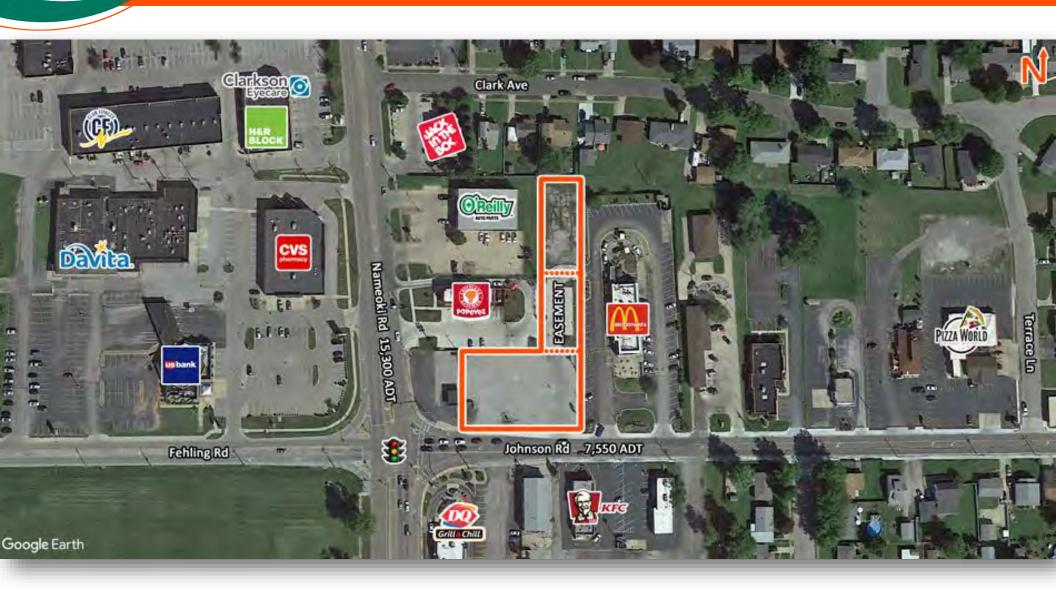

# PROPERTY SUMMARY

- 0.69 Acres with all utilities available
- Located at the lighted intersection of Johnson Rd. and Nameoki Rd.
- Neighboring business include: McDonalds, Popeye's Chicken, DQ Chill & Grill and more.
- Situated in a heavy retail area

#### **Comments**

Located at the lighted intersection of Nameoki Rd. and Johnson Rd. (2) Parcels with cross parking/access easement behind Popeyes Chicken. Surrounded by McDonalds, Popeyes Fried Chicken, and other quick serve restaurants. This is a heavy retail area. Owner may consider land lease also.

# **LAND MEASUREMENTS:**

 Acres:
 0.69

 Frontage:
 195 FT

 Depth:
 296 FT

 Subdivide Site:
 No

### **PROPERTY INFORMATION:**

 Parcel No:
 22-1-20-08-15-401-005.002
 TIF:
 Property Tax:
 \$2,827.00

 County:
 Madison
 Enterprise Zone:
 No
 Tax Year:
 2021

County:MadisonEnterprise Zone:NoTax Year:Zoning:C-5Survey:NoTraffic Count: 15,300 (Nameoki)

Zoning By: Granite City Environmental: No 7,550 (Johnson)

Complex: Archaeological: No Topography: Flat