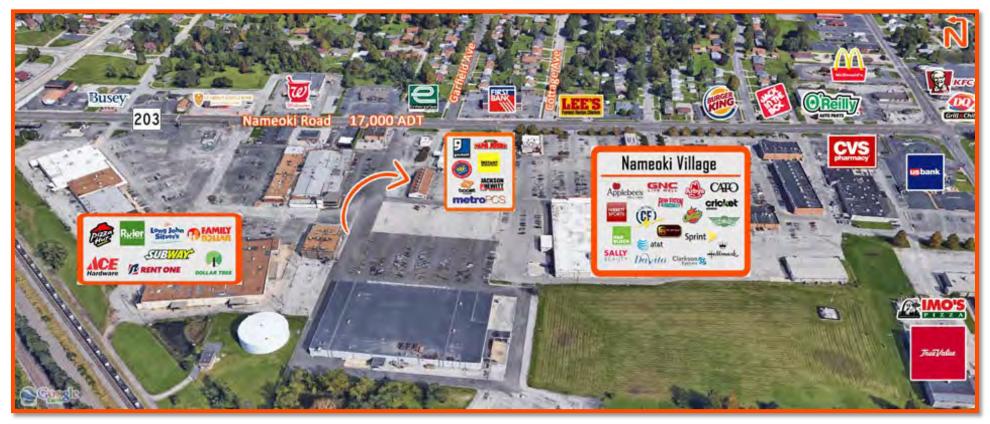

Nameoki Plaza
Office/Retail Space for Lease
3661-3671 Nameoki Rd., Granite City, IL 62040

- 2,814 SF Retail/Office Space for Lease
- Situated off Nameoki Rd with 17,000 ADT
- Located in Nameoki Plaza in a heavy retail corridor
- Large Asphalt lot with 223 parking spaces

## **Comments**

2814 sf Retail/Office Bay available for Lease. The spaces are located in the Nameoki Plaza Strip Center off Nameoki Rd with 19,600 ADT. Large Common Area Parking.