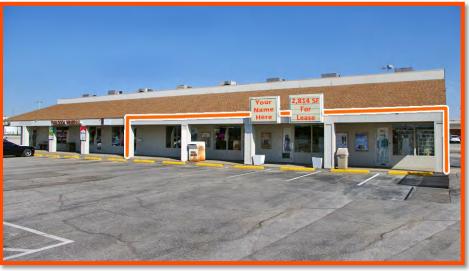

Nameoki Plaza
Office/Retail Space for Lease
3661-3671 Nameoki Rd., Granite City, IL 62040

- 2,814 SF Retail/Office Space for Lease
- Situated off Nameoki Rd with 17,000 ADT
- Located in Nameoki Plaza in a heavy retail corridor
- Large Asphalt lot with 223 parking spaces

## **Comments**

2814 sf Retail/Office Bay available for Lease. The spaces are located in the Nameoki Plaza Strip Center off Nameoki Rd with 19,600 ADT. Large Common Area Parking.