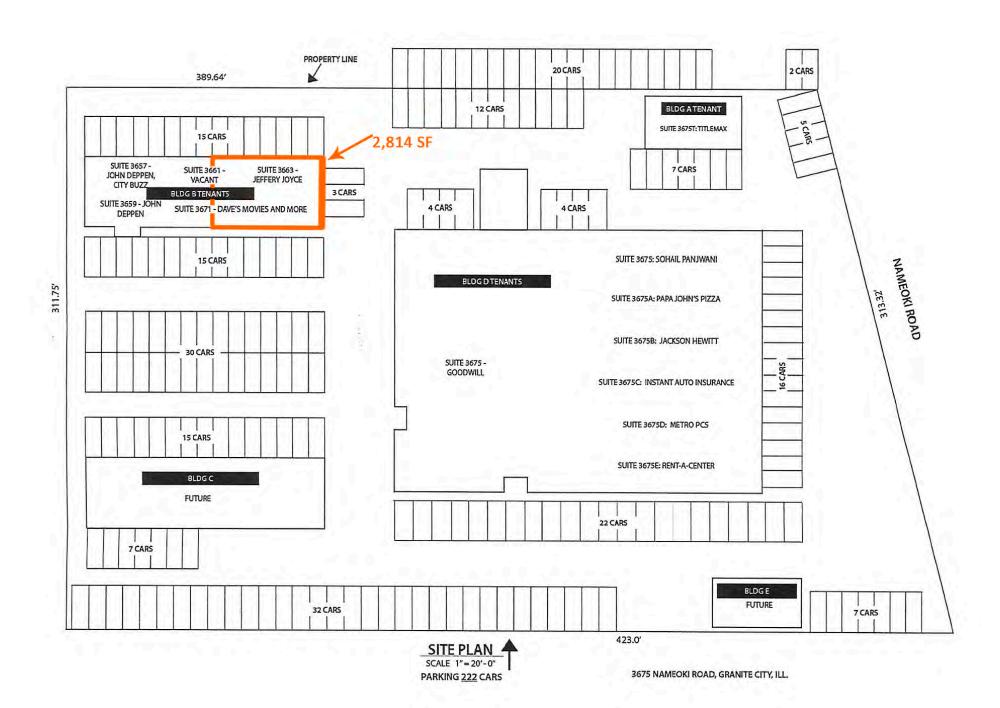

**Net Charges:** 

**CAM Charges:** \$3.00

Lease Term:

**Leasing Comments:** 

**Total SF Available:** 2.814 SF 2,814 SF Min Divisible SF:

**SQUARE FOOT INFO:** 

**Building Total:** 32,842 SF 2.814 SF **Total Available: Direct Lease:** 2,814 SF 0 SF Sublease: Office: 2.814 SF 2,814 SF Retail: Min Divisible: 2,814 SF **Max Contiguous:** 2,814 SF

Complex:

Nameoki Plaza

**Prior Use:** Retail TIF: No

**Enterprise Zone:** No

Survey: Nο Nο

**Environmental: Archaeological:**  Parking:

Surface Type: Asphalt 17,500 Traffic Count:

223