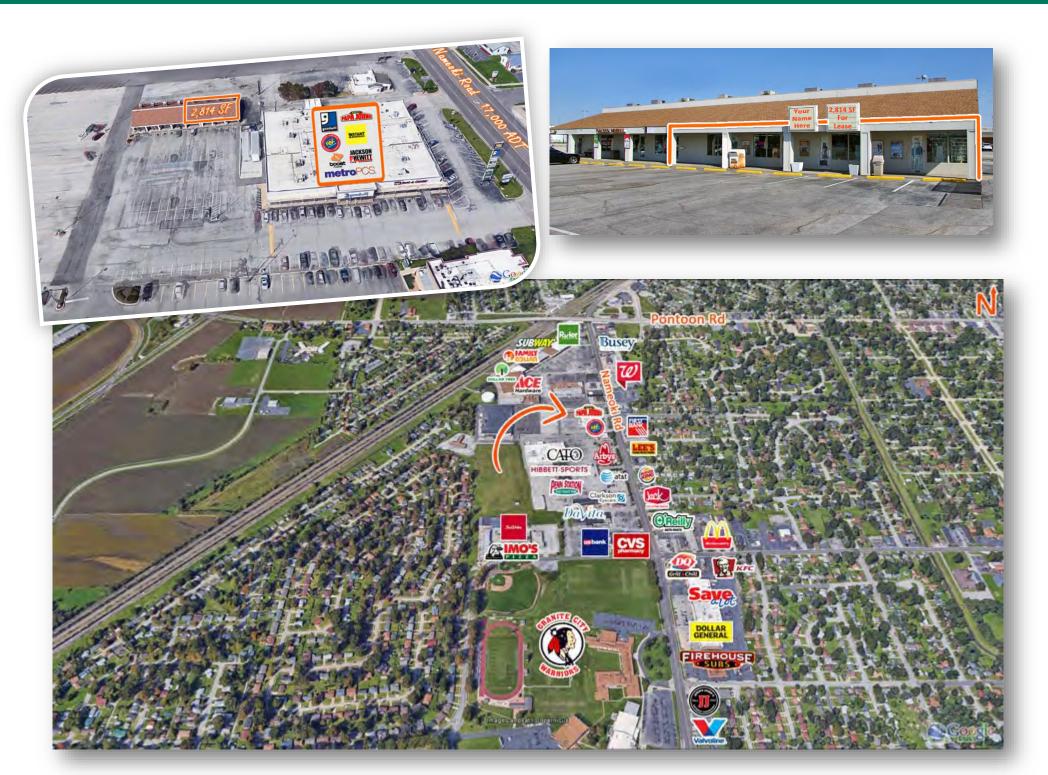

Nameoki Plaza
Office/Retail Space for Lease
3661-3671 Nameoki Rd., Granite City, IL 62040

- 2,814 SF Retail/Office Space for Lease
- Situated off Nameoki Rd with 17,000 ADT
- Located in Nameoki Plaza in a heavy retail corridor
- Large Asphalt lot with 223 parking spaces

## **Comments**

2814 sf Retail/Office Bay available for Lease. The spaces are located in the Nameoki Plaza Strip Center off Nameoki Rd with 19,600 ADT. Large Common Area Parking.