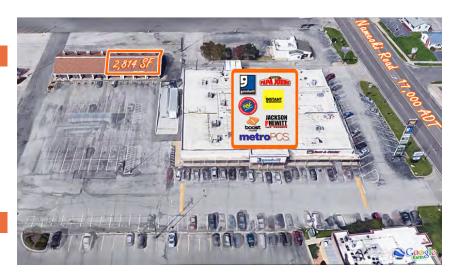

Nameoki Plaza
Office/Retail Space for Lease
3661-3671 Nameoki Rd., Granite City, IL 62040

- 2,814 SF Retail/Office Space for Lease
- Situated off Nameoki Rd with 17,000 ADT
- Located in Nameoki Plaza in a heavy retail corridor
- Large Asphalt lot with 223 parking spaces

Nameoki Plaza 3661-3671 Nameoki Road Granite City, IL 62040

**SALE INFORMATION:** 

For Sale: No

Sale Price: Sale Price/SF: **CAP Rate:** 

GRM:

NOI:

**LEASE INFORMATION:** 

For Lease: Yes Lease Rate: \$7.68 Modified Lease Type: Gross

**Net Charges:** 

**CAM Charges:** \$3.00

Lease Term:

**Leasing Comments:** 

**Total SF Available:** 2.814 SF 2,814 SF Min Divisible SF:

**SQUARE FOOT INFO:** 

**Building Total:** 32,842 SF 2.814 SF **Total Available: Direct Lease:** 2,814 SF 0 SF Sublease: Office: 2.814 SF 2,814 SF Retail: Min Divisible: 2,814 SF **Max Contiguous:** 2,814 SF

Complex:

Nameoki Plaza

**Prior Use:** Retail TIF: No

**Enterprise Zone:** No

Survey: Nο Nο

**Environmental: Archaeological:**  Parking:

Surface Type: Asphalt 17,500 Traffic Count:

223