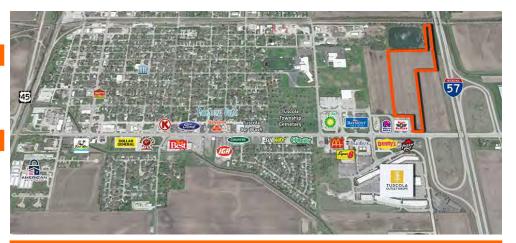

# **AREA MAP**

Moore Ave., Tuscola, IL 61953

- Major infrastructure in place
- Multiple uses
- Immediate access to amenities
- Close to Champaign and Effingham

- Interstate visibility
- 0.80-12.65 acres available