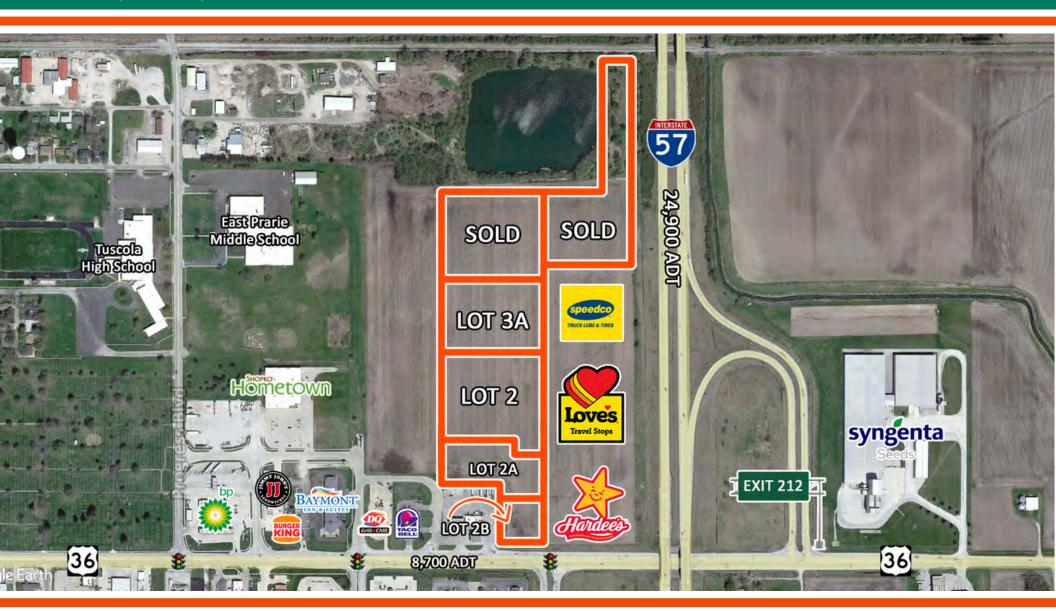

# **LOT & PRICING INFORMATION**

Moore Ave., Tuscola, IL 61953

**PRICING INFORMATION:** 

**LOT 4: SOLD** 

LOT 3: SOLD

LOT 3A: \$625,000 (\$3.05/SF)

LOT 2: \$890,000 (\$4.09/SF)

\*LOTS ARE NOT PLATTED, DIVIDED FOR PRICING PURPOSES ONLY

LOT 2A: \$850,000 LOT 2B: \$650,000

POND TO THE NORTH OF THE PROPERTY IS OWNED BY CITY BUT AGREEMENT IS IN PLACE TO ALLOW IT TO BE USED FOR WATER RETAINAGE FOR THE PROPERTY FOR SALE.

#### PROPERTY OVERVIEW:

Lot Size: 12.65 Acres

Min Divisible Acres:0.8Max Contig Acres:12.65Frontage:191Depth:1350

Land Status: Under Development

Topography: Flat
Archeological: No
Environmental: Yes
Survey: Yes