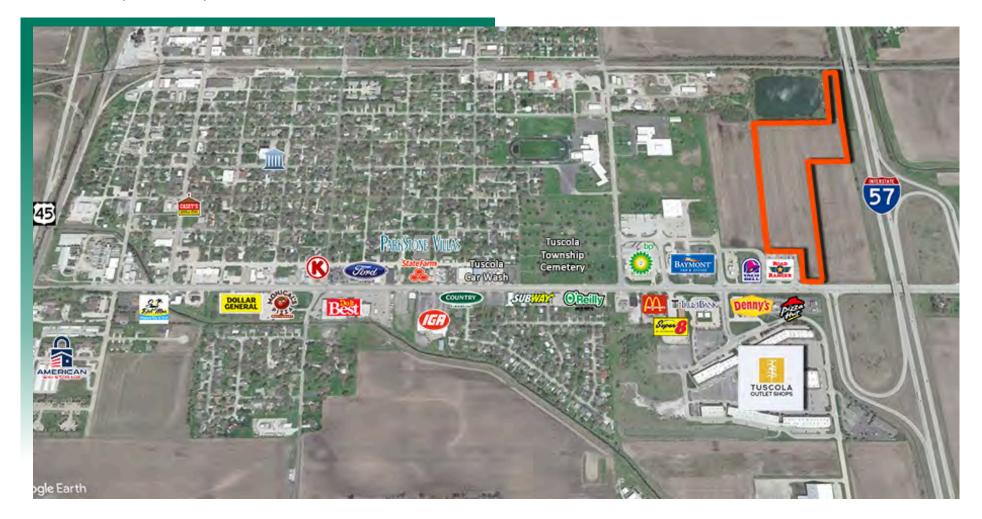

# **AREA MAP**

Moore Ave., Tuscola, IL 61953

- Major infrastructure in place
- Multiple uses
- Immediate access to amenities
- Close to Champaign and Effingham

- Interstate visibility
- 0.80-12.65 acres available