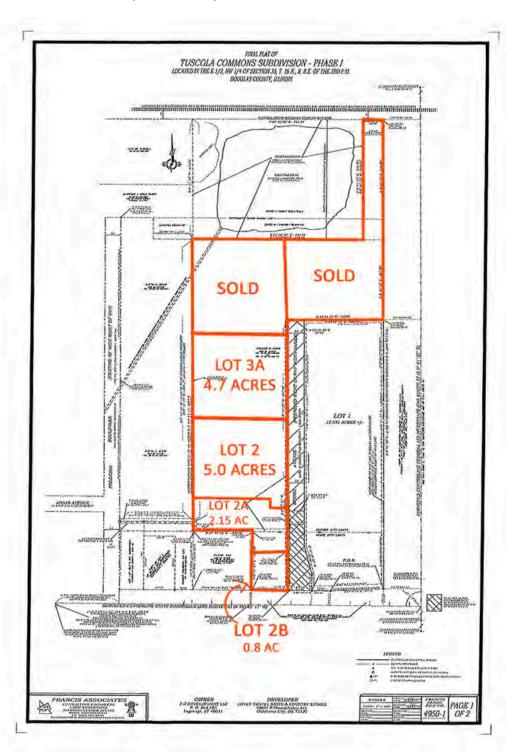

# **LOT & PRICING INFORMATION**

Moore Ave., Tuscola, IL 61953

**PRICING INFORMATION:** 

**LOT 4: SOLD** 

LOT 3: SOLD

LOT 3A: \$625,000 (\$3.05/SF)

LOT 2: \$890,000 (\$4.09/SF)

\*LOTS ARE NOT PLATTED, DIVIDED FOR PRICING PURPOSES ONLY

LOT 2A: \$850,000 LOT 2B: \$650,000

POND TO THE NORTH OF THE PROPERTY IS OWNED BY CITY BUT AGREEMENT IS IN PLACE TO ALLOW IT TO BE USED FOR WATER RETAINAGE FOR THE PROPERTY FOR SALE.

#### PROPERTY OVERVIEW:

Lot Size: 12.65 Acres

Min Divisible Acres:0.8Max Contig Acres:12.65Frontage:191Depth:1350

Land Status: Under Development

Topography: Flat
Archeological: No
Environmental: Yes
Survey: Yes