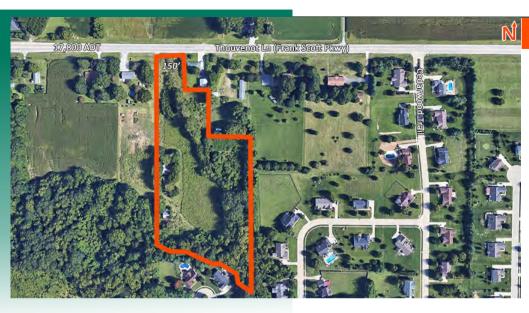

## 7.62 Acres

- · All utilities on site
- Zoned Planned Business
- Parcel #: 08-02.0-200-022
- 150 FT Frontage

Sale Price: \$650,000

# .33 Acres including the house

- All utilities on site
- Zoned Planned Business
- Parcel #: 08-02.0-200-001
- 150 FT Frontage

Sale Price: \$160,000

Listing No: 2562

Land

1429 & 1437 Thouvenot Lane OFallon, IL 62269

### **LAND MEASUREMENTS:**

 Acres:
 7.95

 Frontage:
 250 FT

 Depth:
 IRR FT

 Subdivide Site:
 No