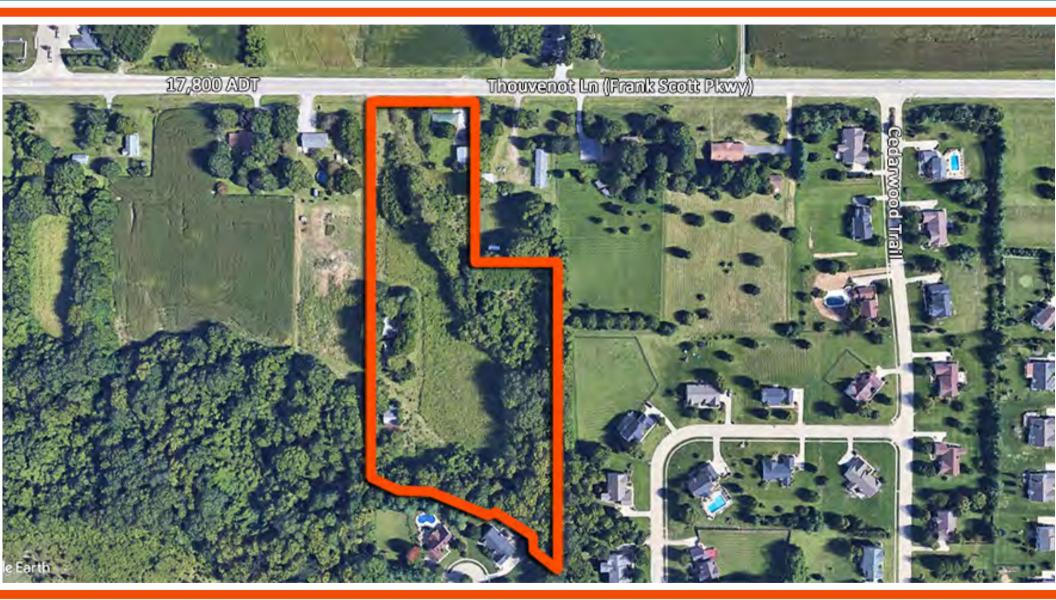

# 8 ACRE DEVELOPMENT SITE WITH 250' OF FRONTAGE

1429-1437 Thouvenot Lane, (Frank Scott Pkwy), O'Fallon, IL 62269

## **LOCATION OVERVIEW**

- 8 Acres for sale in high visibility area
- All utilities are on site
- Zoned planned business
- 250' of frontage
- .33 acre parcel including a house with 100' of frontage

# **PARCELS**

1429-1437 THOUVENOT LANE (FRANK SCOTT PARKWAY), O'FALLON, IL 62269

### **LAND MEASUREMENTS:**

 Acres:
 7.95

 Frontage:
 250 FT

 Depth:
 IRR FT

 Subdivide Site:
 No

### **PROPERTY INFORMATION:**

 Parcel No:
 08-02.0-200-001/022
 TIF:
 Property Tax:
 \$4,463.00

 County:
 St. Clair
 Enterprise Zone:
 No
 Tax Year:
 2022

Zoning: Planned Business Survey: No

Zoning By: Village of Swansea Environmental: No Traffic Count: 17,800