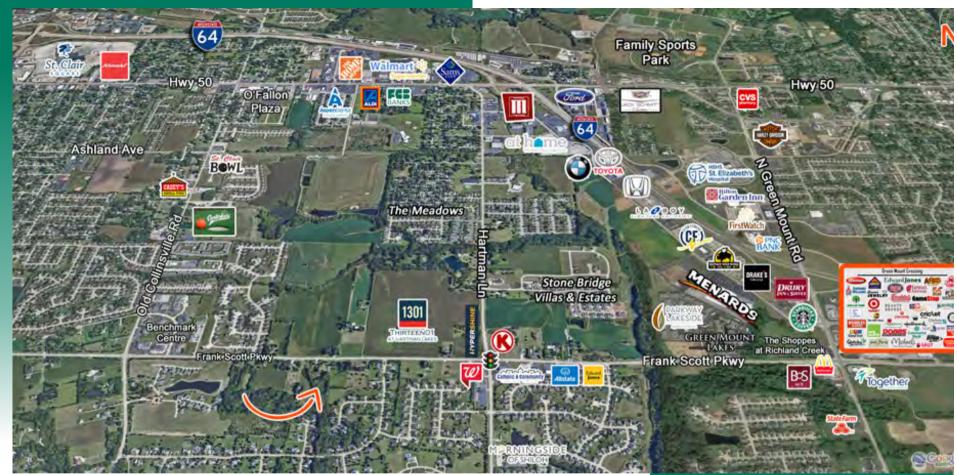

### TRANSPORTATION:

Interstate: I-64

Rail: Barge: Airport:

Topography:

Location:

flat to rolling

### **PROPERTY INFORMATION:**

 Parcel No:
 08-02.0-200-001/022
 TIF:
 Property Tax:
 \$4,463.00

 County:
 St. Clair
 Enterprise Zone:
 No
 Tax Year:
 2022

Zoning: Planned Business Survey: No

Zoning By: Village of Swansea Environmental: No Traffic Count: 17,800