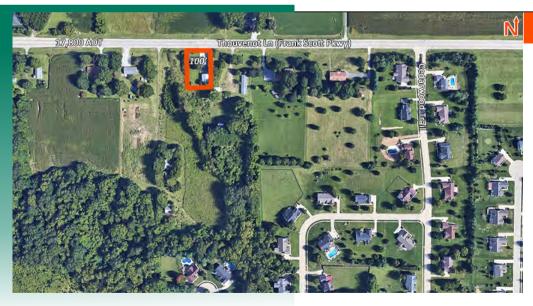

# 8 ACRE DEVELOPMENT SITE WITH 250' OF FRONTAGE

1429-1437 Thouvenot Lane, (Frank Scott Pkwy), O'Fallon, IL 62269

# 1429-1437 THOUVENOT LANE (FRANK SCOTT PARKWAY), O'FALLON, IL 62269

## **LOCATION OVERVIEW**

- 8 Acres for sale in high visibility area
- All utilities are on site
- Zoned planned business
- 250' of frontage
- .33 acre parcel including a house with 100' of frontage