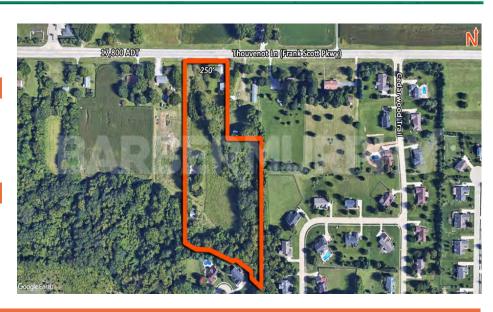

## **LOCATION OVERVIEW**

- 8 Acres for sale in high visibility area
- All utilities are on site
- Zoned planned business
- 250' of frontage
- .33 acre parcel including a house with 100' of frontage

### **Comments**

Land Development Site with All Utilities and Zoned Planned Business. Excellent Location with 250' of frontage on Thouvenot Lane (Frank Scott Pkwy). Less than 2 miles from I-64.

1429 Thouvenot Lane(.33 Acre with house):

### **LAND MEASUREMENTS:**

 Acres:
 7.95

 Frontage:
 250 FT

 Depth:
 IRR FT

 Subdivide Site:
 No