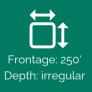

## **LOCATION OVERVIEW**

- 8 Acres for sale in high visibility area
- All utilities are on site
- Zoned planned business
- 250' of frontage
- .33 acre parcel including a house with 100' of frontage

### **LAND MEASUREMENTS:**

 Acres:
 7.95

 Frontage:
 250 FT

 Depth:
 IRR FT

 Subdivide Site:
 No