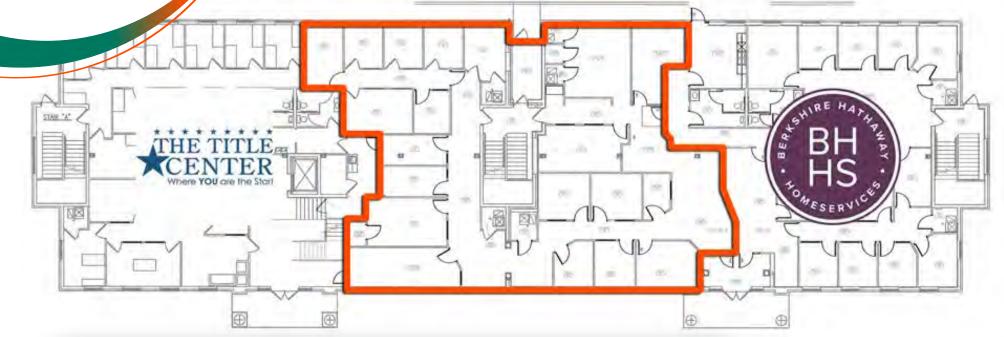

# Up to 5,874 SF Office Space Available

1012 Plummer Dr. Edwardsville, IL 62025

Collin Fischer – CCIM C: 618.420.2376 CollinF@barbermurphy.com

Information herein is not warranted and subject to change without notice. We assume no liability on items included in quoted price. Broker makes no representation as to the environmental condition of the offered property and recommends Purchaser's/Lessee's independent investigation.

#### **Comments**

Net Charges:

Lease Term:

**CAM Charges:** 

Leasing Comments:

available on the 2nd Floor.

Large training room and small executive suite also

Newly remodeled suite on the Main Floor. 10-minute Dr to both I-270 access and the Madison County Courthouse