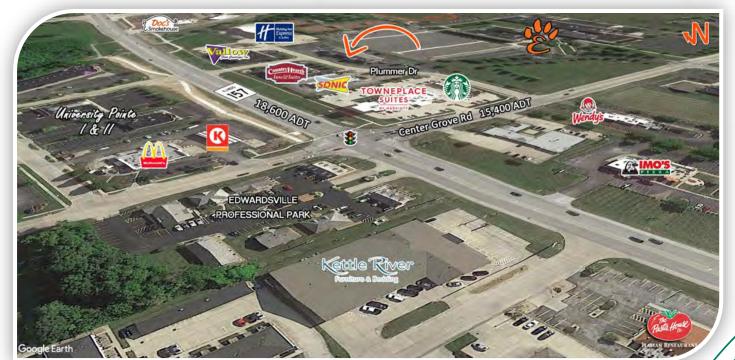

## PROPERTY SUMMARY

- Main Level Office Space for Lease Professionally Managed Office Environment
- Close to Hospitality and Retail
- Easily Accessible from Major thoroughfares
- 10 Minutes to I-270; 10 Minutes to the Madison County Courthouse

| Depth:     | 125                   | 5 FT             |    | the iske       | Google Earth       |
|------------|-----------------------|------------------|----|----------------|--------------------|
| PROPERTY   | INFORMATION:          |                  |    |                |                    |
| Parcel No: | 14-2-15-22-06-102-004 | TIF:             |    | Parking:       | Shared             |
| County:    | Madison               | Enterprise Zone: | No | Surface Type:  | Asphalt            |
| Zoning:    | B-2                   | Survey:          | No | Traffic Count: | 18,600 (Route 157) |
| Zoning By: | Edwardsville          | Environmental:   | No | Property Tax:  | \$67,215.00        |
| Complex:   | RLP Commercial Park   | Archaeological:  | No | Tax Year:      | 2020               |
| Prior Use: | Office                |                  |    |                |                    |