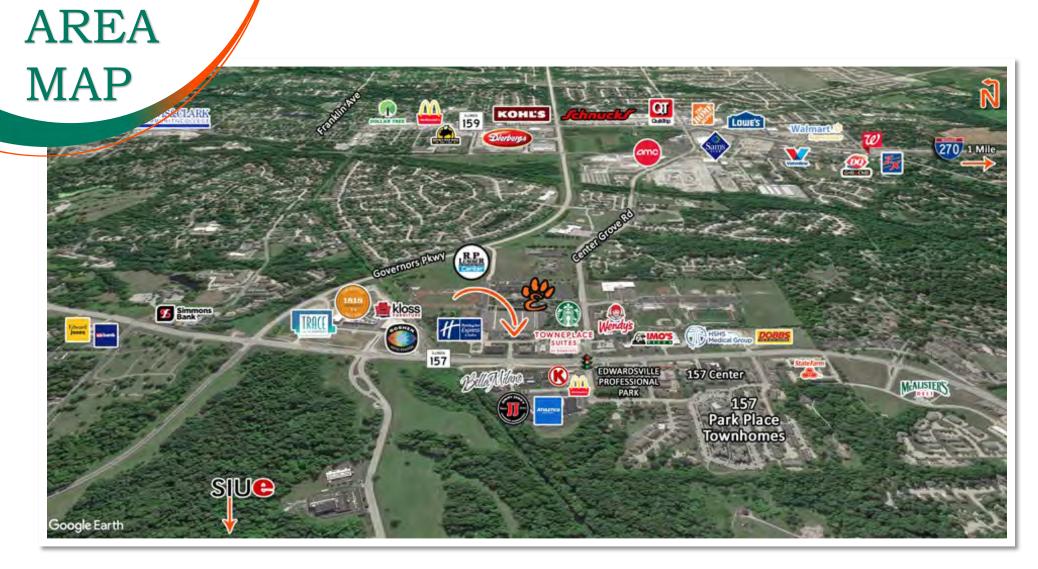

## PROPERTY SUMMARY

- Main Level Office Space for Lease Professionally Managed Office Environment
- Close to Hospitality and Retail
- Easily Accessible from Major thoroughfares
- 10 Minutes to I-270; 10 Minutes to the Madison County Courthouse

#### LEASE RATE: \$20.00 per SF, NNN