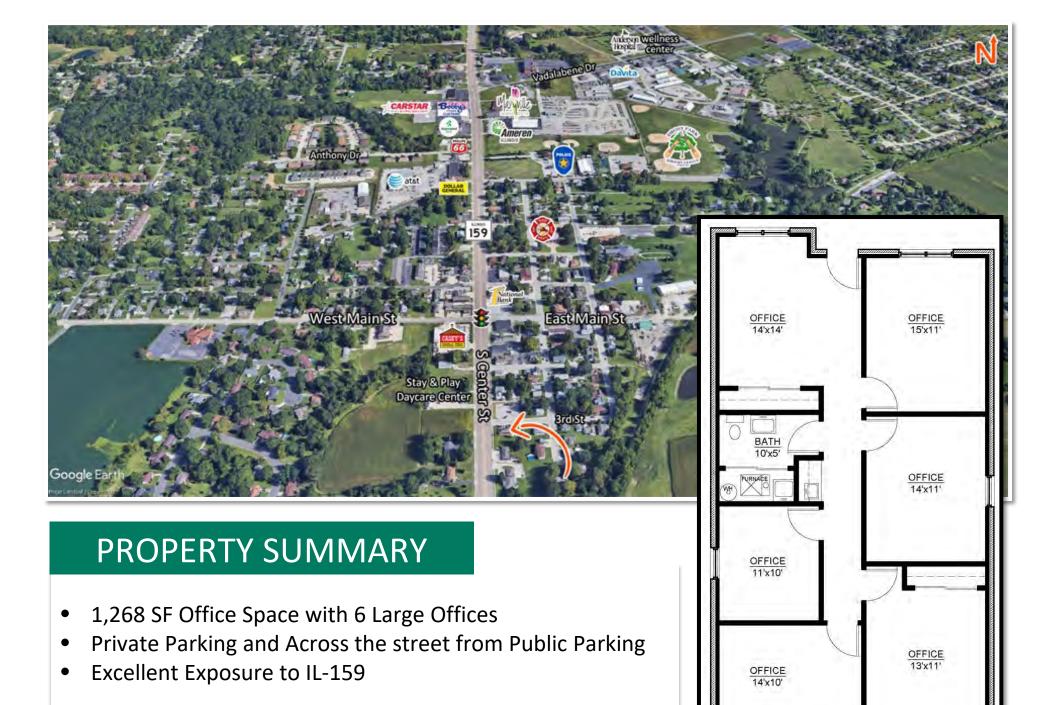

**Net Charges: CAM Charges:** 

Lease Term:

**Leasing Comments:** 

**Total SF Available:** 1,268 SF Min Divisible SF: 1,268 SF

**SQUARE FOOT INFO:** 

**Building Total:** 2,536 SF 1.268 SF **Total Available:** 

**Direct Lease:** 1,268 SF

Sublease:

Office: 1.268 SF

Retail:

Min Divisible: 1,268 SF **Max Contiguous:** 1,268 SF

LAND MEASUREMENTS:

Acres: 0.08 55 FT Frontage: Depth: 60 FT

**PROPERTY INFORMATION:** 

**Environmental:** No **Property Tax:** \$5,387.00

Archaeological:

No

Tax Year: 2020

**Comments** 

\$1,500/Month plus utilities. 6 large offices. Great exposure on IL-159. Private parking and across the street from additional public parking.