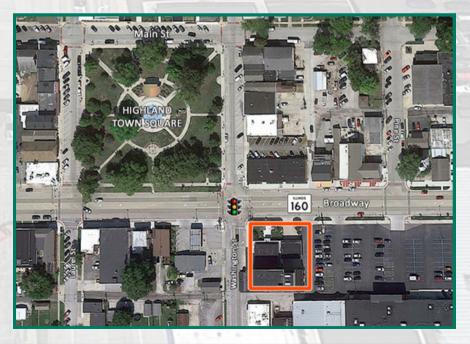

### **AREA MAP**

1000 Broadway, Highland, IL

### **LOCATION OVERVIEW**

Located in heart of Midwest, proximity to St. Louis (30 miles east).

Accessibility to two major highways (I-70 and I-55), class one rail bisects through the city, four airports less than an hour away and 2 ports within 60 miles.

Highly visible location. Downtown Highland Square & Plaza Park is located across the street which encompasses multiple restaurants and retail establishments.