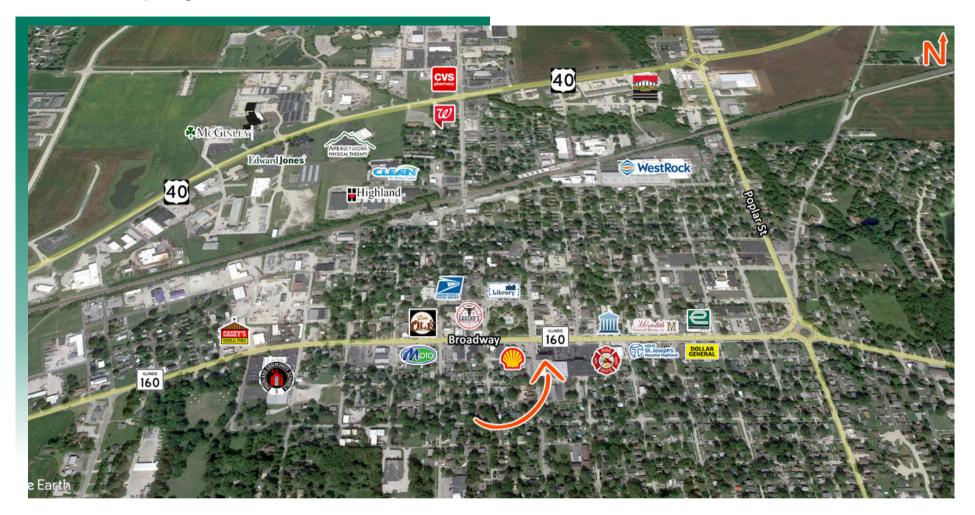

### **AREA MAP**

1000 Broadway, Highland, IL

### **LOCATION OVERVIEW**

Located in heart of Midwest, proximity to St. Louis (30 miles east).

Accessibility to two major highways (I-70 and I-55), class one rail bisects through the city, four airports less than an hour away and 2 ports within 60 miles.

Highly visible location. Downtown Highland Square & Plaza Park is located across the street which encompasses multiple restaurants and retail establishments.