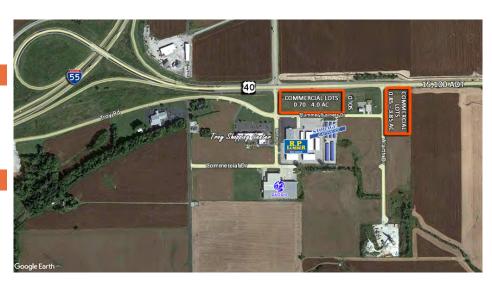

### PLUMMER BUSINESS PARK – TROY, IL 62294

SALE PRICE:
CALL BROKER FOR DETAILS

COMMERCIAL REAL ESTATE SOLUTIONS 1173 Fortune Blvd. Shiloh, IL 62269 618.277.4400 barbermurphy.com Steve Zuber – SIOR, CCIM C: 314.409.7283 Steve@barbermurphy.com Developed lots located off I-55 at Hwy 40 in Troy, IL

#### **Comments**

Developed lots located off I-55 at Hwy 40 in Troy, IL. Lot sizes range from 0.7 - 4.0 contiguous acres with utilities on site. Build-to-suit projects and land leases are available. Space in the existing Troy Shopping Center also for lease. Call Broker for Pricing.