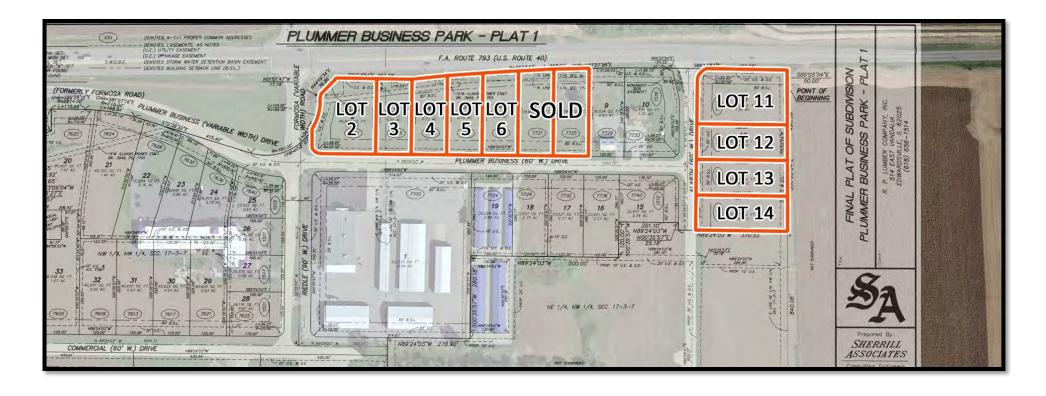

### SITE INFORMATION

| LOT | ACRES           | FRONTAGE        |
|-----|-----------------|-----------------|
| 2   | 1.15            | 137'            |
| 3   | 0.70            | 114′            |
| 4   | 0.72            | 121′            |
| 5   | 0.75            | 120′            |
| 6   | 0.75            | 120′            |
| 7   | 0.80            | <del>120′</del> |
| 8   | <del>0.82</del> | <del>120′</del> |

| LOT | ACRES | FRONTAGE          |
|-----|-------|-------------------|
| 11  | 1.3   | <b>264′</b> RT 40 |
| 12  | 0.85  | 120' ALARTH DR    |
| 13  | 0.85  | 120' ALARTH DR    |
| 14  | 0.85  | 120' ALARTH DR    |

SOLD SOLD

#### **LAND MEASUREMENTS:**

 Acres:
 4.0

 Frontage:
 875 FT (lots 2-6 & 11)

 Depth:
 255 FT

 Subdivide Site:
 Yes