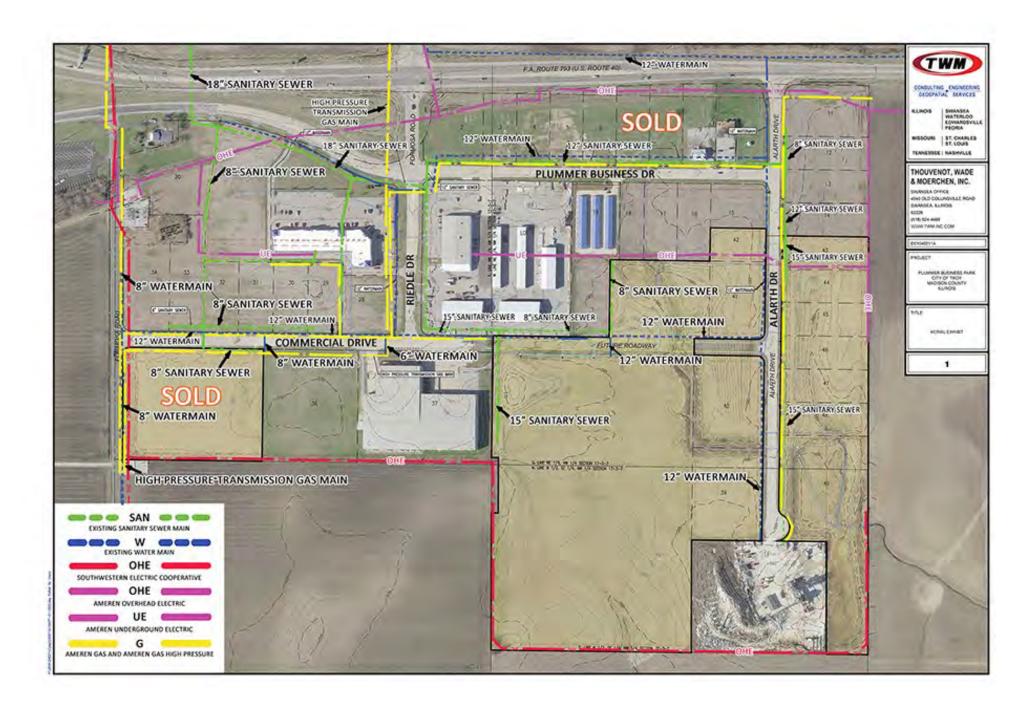

### SITE INFORMATION

| LOT | ACRES           | FRONTAGE        |
|-----|-----------------|-----------------|
| 2   | 1.15            | 137'            |
| 3   | 0.70            | 114′            |
| 4   | 0.72            | 121′            |
| 5   | 0.75            | 120′            |
| 6   | 0.75            | 120′            |
| 7   | 0.80            | <del>120′</del> |
| 8   | <del>0.82</del> | <del>120′</del> |

| LOT | ACRES | FRONTAGE          |
|-----|-------|-------------------|
| 11  | 1.3   | <b>264′</b> RT 40 |
| 12  | 0.85  | 120' ALARTH DR    |
| 13  | 0.85  | 120' ALARTH DR    |
| 14  | 0.85  | 120' ALARTH DR    |

SOLD SOLD

## **UTILITY INFORMATION**

Listing No: 2535

**Land - Commercial** 

Plummer Business Park 7701 Plummer Business Dr Troy, IL 62294

#### **UTILITY INFORMATION**

Water Provider: City of Troy Service: 12" Location: On Site Sewer Provider: City of Troy 12" On Site Service: Location: 4" Gas Provider: Ameren Service: Location: On Site On Site **Electric Provider:** Service: Location: Ameren 34 kV Telecom Provider: Service: Location: