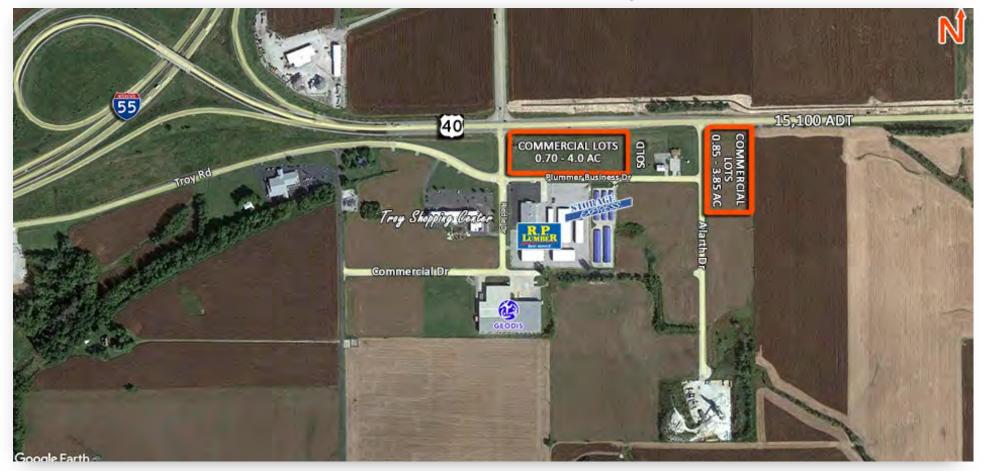

### PLUMMER BUSINESS PARK – TROY, IL 62294

SALE PRICE:
CALL BROKER FOR DETAILS

COMMERCIAL REAL ESTATE SOLUTIONS 1173 Fortune Blvd. Shiloh, IL 62269 618.277.4400 barbermurphy.com Steve Zuber – SIOR, CCIM C: 314.409.7283 Steve@barbermurphy.com Developed lots located off I-55 at Hwy 40 in Troy, IL

#### **Comments**

Developed lots located off I-55 at Hwy 40 in Troy, IL. Lot sizes range from 0.7 - 4.0 contiguous acres with utilities on site. Build-to-suit projects and land leases are available. Space in the existing Troy Shopping Center also for lease. Call Broker for Pricing.

Survey: Yes

Environmental: No Traffic Count: 15,100
Archaeological: No Topography: Flat