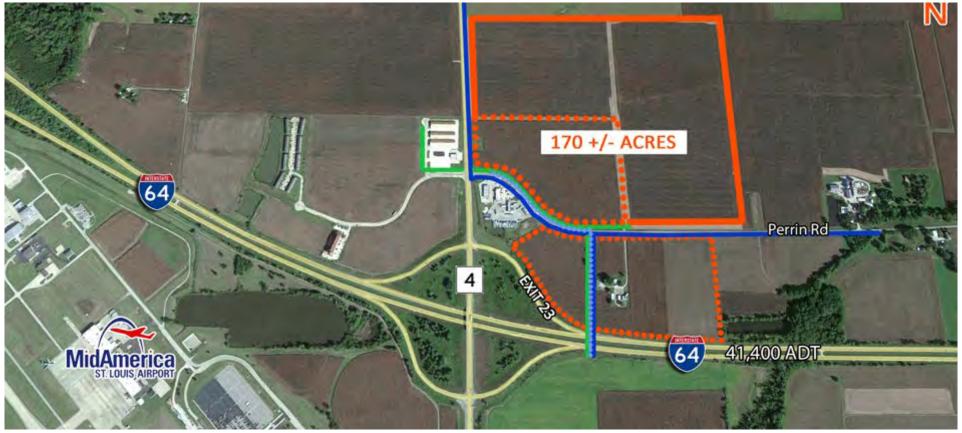

# PROPERTY SUMMARY

- Adjacent 37.2 Acre Tract for Sale totaling 169.42 Contiguous Acres Currently Zoned AG
- Located in Unincorporated St. Clair County
- Additional 47.33 Acres south of Perrin Rd. also available.
- Excellent access to I-64 and IL Route 4, exit 23 full diamond interchange
- Near Scott Air Force Base, St. Louis MidAmerica Airport and McKendree University
- Located out of Flood Plain No Levee Protection required
- Over 4,258 Transportation and Warehouses workers living within 30 minute drive

# **LAND MEASUREMENTS:**

 Acres:
 132.22

 Frontage:
 1,300 FT

 Depth:
 3,200 FT

 Subdivide Site:
 Negotiable