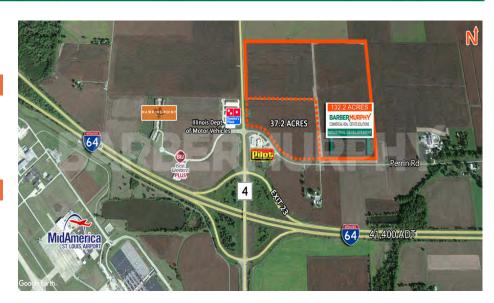

# 132.22 Acre Industrial Development Site

IL Route 4 & I-64, Mascoutah, IL 62258

**SALE PRICE:** \$6,900,000 / \$52,185 PER ACRE

Steve Zuber – SIOR, CCIM C: 314.409.7283 Steve@barbermurphy.com Terry Johnson C: 618.977.8367 TerryJ@barbermurphy.com

# PROPERTY SUMMARY

- Adjacent 37.2 Acre Tract for Sale totaling 169.42 Contiguous Acres Currently Zoned AG
- Located in Unincorporated St. Clair County
- Additional 47.33 Acres south of Perrin Rd. also available.
- Excellent access to I-64 and IL Route 4, exit 23 full diamond interchange
- Near Scott Air Force Base, St. Louis MidAmerica Airport and McKendree University
- Located out of Flood Plain No Levee Protection required
- Over 4,258 Transportation and Warehouses workers living within 30 minute drive

# **LAND MEASUREMENTS:**

 Acres:
 132.22

 Frontage:
 1,300 FT

 Depth:
 3,200 FT

 Subdivide Site:
 Negotiable