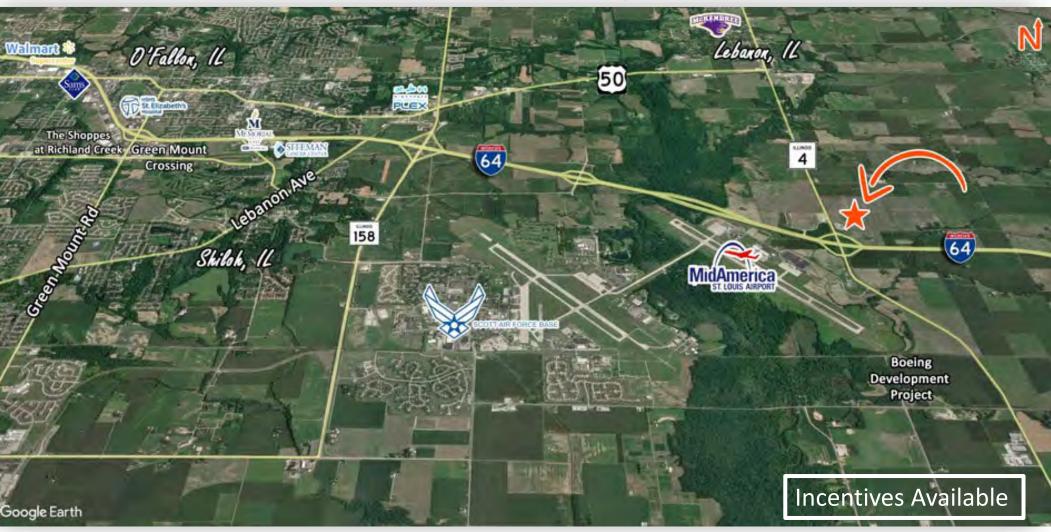

# PROPERTY SUMMARY

- Adjacent 37.2 Acre Tract for Sale totaling 169.42 Contiguous Acres Currently Zoned AG
- Located in Unincorporated St. Clair County
- Additional 47.33 Acres south of Perrin Rd. also available.
- Excellent access to I-64 and IL Route 4, exit 23 full diamond interchange
- Near Scott Air Force Base, St. Louis MidAmerica Airport and McKendree University
- Located out of Flood Plain No Levee Protection required
- Over 4,258 Transportation and Warehouses workers living within 30 minute drive

# **AREA INFORMATION & UTILITIES**

- Interstate exposure from I-64 with 41,000 ADT.
- Adjacent to the site is Scott Air Force Base with a total work force
  of 12,900 personnel. The base is home to the Air Mobility
  Command (AMC), which provides logistical support to the armed
  forces. 100 Airmen retire each month and typically stay in the area
  for highly skilled labor pool.
- St. Louis MidAmerica Airport is located across I-64. 320,000 passengers in 2021.
- This site is 24 miles from Downtown St. Louis
- Route 4 is a main arterial route providing direct access north to
- I-70 and I-55 and south to the Southern, IL market.

# TRANSPORTATION:

Interstate: I-64
Rail: N/A
Barge: N/A
Airport: St. Louis MidAmerica