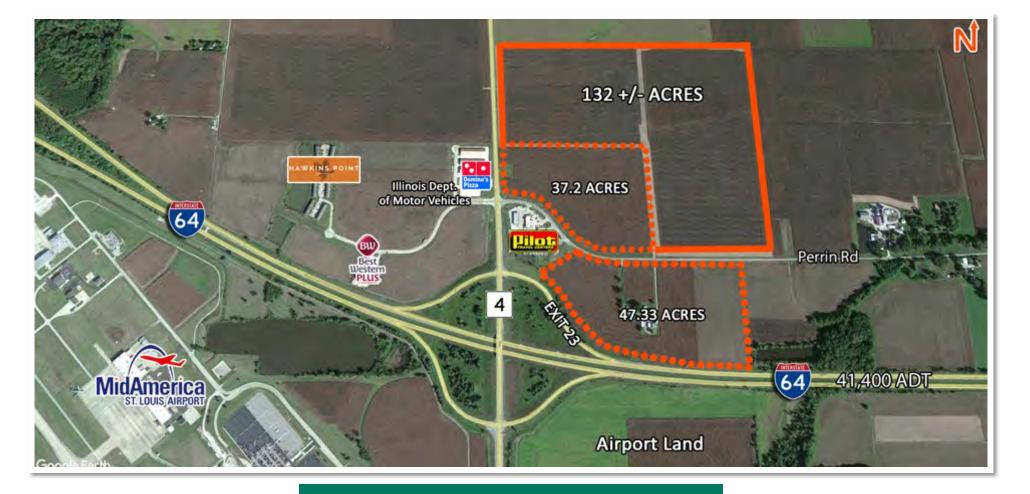

# PROPERTY SUMMARY

- Adjacent 37.2 Acre Tract for Sale totaling 169.42 Contiguous Acres Currently Zoned AG
- Located in Unincorporated St. Clair County
- Additional 47.33 Acres south of Perrin Rd. also available.
- Excellent access to I-64 and IL Route 4, exit 23 full diamond interchange
- Near Scott Air Force Base, St. Louis MidAmerica Airport and McKendree University
- Located out of Flood Plain No Levee Protection required
- Over 4,258 Transportation and Warehouses workers living within 30 minute drive

# **LAND MEASUREMENTS:**

 Acres:
 132.22

 Frontage:
 1,300 FT

 Depth:
 3,200 FT

 Subdivide Site:
 Negotiable

## **PROPERTY INFORMATION:**

Parcel No: 10060400014 & 10050300001 TIF: No Property Tax: \$4,963.00

County: St. Clair Enterprise Zone: No\* Tax Year: 2020

**Zoning**: Ag **Survey**: No

Zoning By:City of MascoutahEnvironmental:NoTraffic Count:41,400Complex:Archaeological:NoTopography:Flat