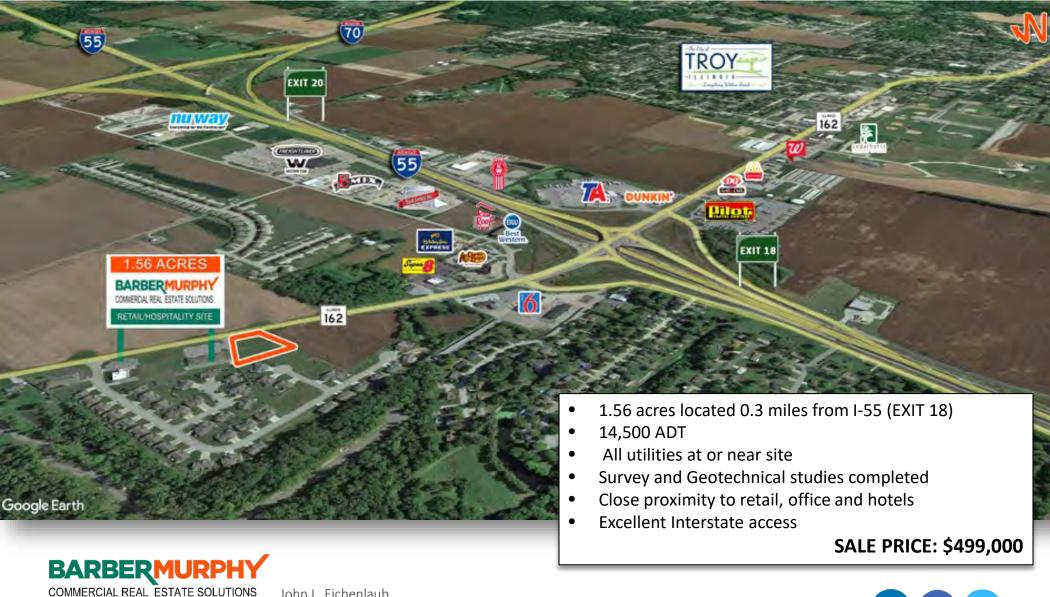

# **1.56 Acre Retail/Hospitality Site**

## 7358 IL Route 162, Troy, IL 62294

618.277.4400 barbermurphy.com JohnE@barbermurphy.com Information herein is not warranted and subject to change without notice. We assume no liability on items included in quoted price. Broker makes no representation as to the environmental condition of the offered property and recommends Purchaser's/Lessee

### **Comments**

Sale Price:

Sale Price/Acre:

Sale Price/SF:

1.56 acres located 0.3 miles from I-55. All utilities at or near site. Survey and Geotechnical studies completed. Close proximity to retail, office and hotels. Good access to I-55/70.

| <b>PROPERTY</b> | NFORMATION:           |                  |     |                  |            |
|-----------------|-----------------------|------------------|-----|------------------|------------|
| Parcel No:      | 09-2-22-06-00-000-016 | TIF:             | No  | No Property Tax: | \$4,385.00 |
| County:         | Madison               | Enterprise Zone: | No  | Tax Year:        | 2021       |
| Zoning:         | PDB                   | Survey:          | Yes |                  |            |
| Zoning By:      | Troy                  | Environmental:   | No  | Traffic Count:   | 14,500     |
| Complex:        |                       | Archaeological:  | No  | Topography:      | Flat       |
| UTILITY INFO    | DRMATION              |                  |     |                  |            |
| Water Provider: | Troy                  | Service:         |     | Location:        | On Site    |
| Sewer Provider  | : Troy                | Service:         |     | Location:        | On Site    |
| Gas Provider:   | Ameren IL             | Service:         |     | Location:        | On Site    |