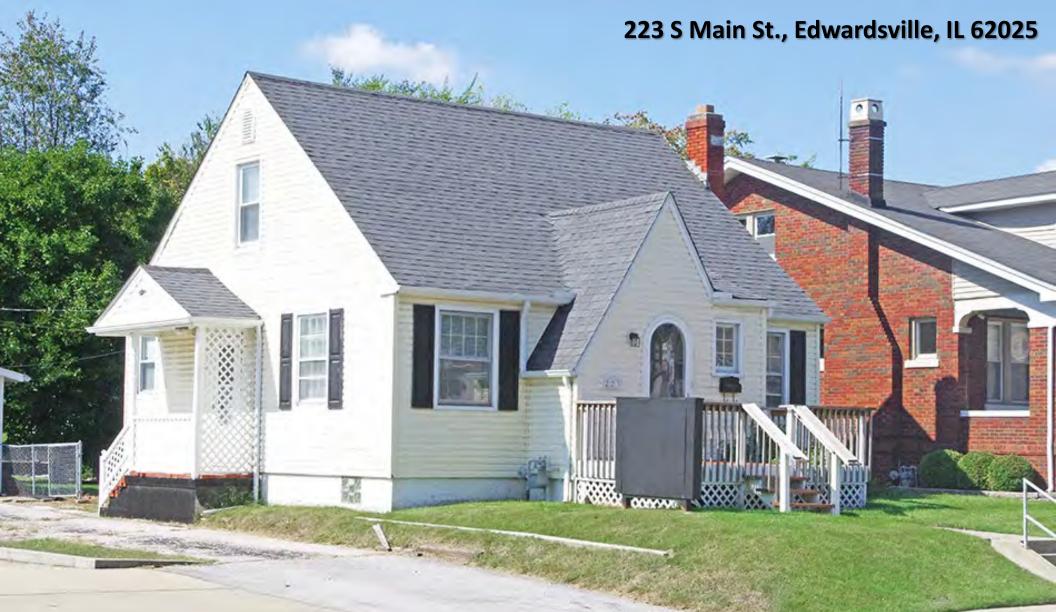

## PROPERTY SUMMARY

- Flexible Office Space
- Active Downtown Corridor in Growth Market
- 12,000 ADT

### Leasing Comments:

Flexible office space in active downtown Edwardsville corridor.

| Total SF Available:<br>Min Divisible SF: | 1,075 SF<br>1,075 SF |
|------------------------------------------|----------------------|
| SQUARE FOOT INFO:                        |                      |
| Building Total:                          | 1,075 SF             |
| Total Available:                         | 1,075 SF             |
| Direct Lease:                            | 1,075 SF             |
| Sublease:                                | 0 SF                 |
| Office:                                  | 1,075 SF             |
| Retail:                                  | 0 SF                 |
| Min Divisible:                           | 1,075 SF             |
| Max Contiguous:                          | 1,075 SF             |
| LAND MEASUREMENTS:                       |                      |
| Acres:                                   | 0.18                 |