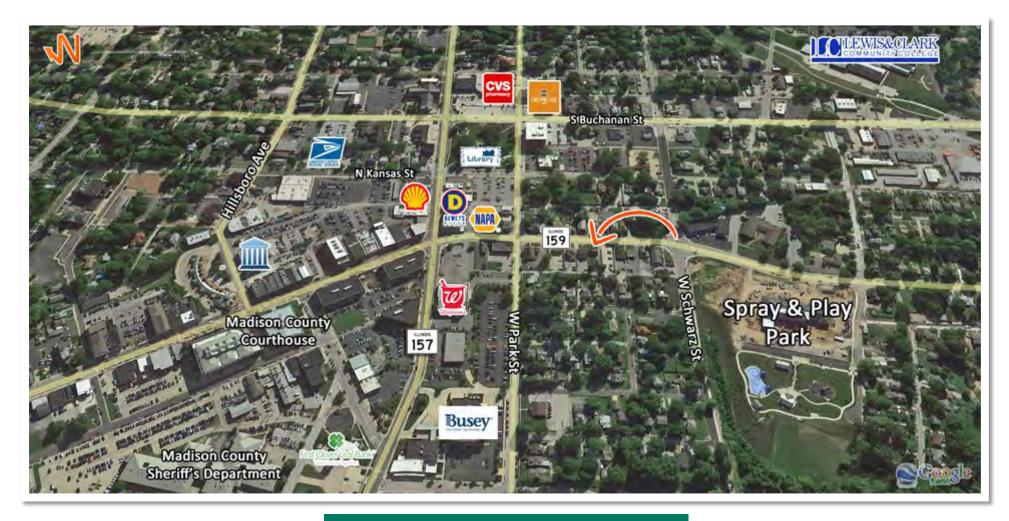

## PROPERTY SUMMARY

- Flexible Office Space
- Active Downtown Corridor in Growth Market
- 12,000 ADT