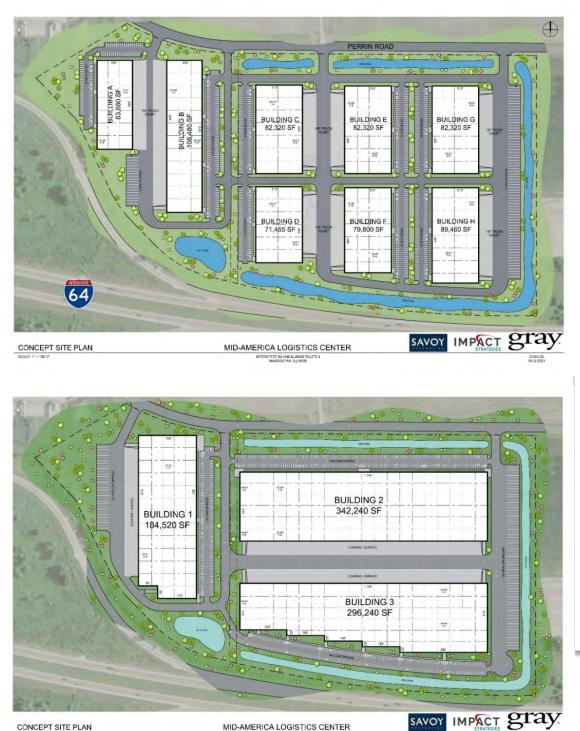

# MID-AMERICA LOGISTICS CENTER 63,680 - 342,240 SF Build to Suit Warehouses

I-64 & IL Route 4, Mascoutah, IL 62258

#### BARBERMURPHY

- Build to Suit Warehouses for Lease
- Class A Concrete Tilt-Up Industrial Buildings from 63,680 SF up to 342,240 SF
- 47 Acre Site located off I-64 (Exit 23) & IL Route 4 in High Growth Industrial area near St. Louis MidAmerica Airport.
- Near SAFB and McKendree University
- Access to workforce in South Central Illinois
- Over 4,258 Transportation & Warehouse Employees within 30 minute drive
- Downtown St. Louis 20 Minutes
- Excellent access to I-64, IL Route 4 (exit 23) Full Diamond Interchange
- Route 4 Connects I-64 to I-70
- Located out of flood plain no levee protection required
- Developed by Savoy Properties
- Incentives Available