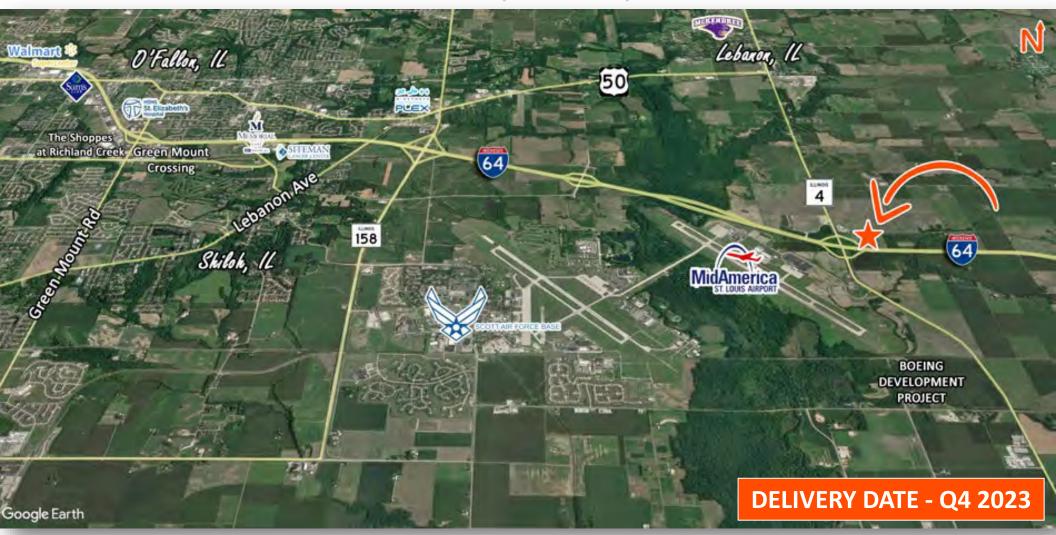

# MID-AMERICA LOGISTICS CENTER 63,680 - 342,240 SF Build to Suit Warehouses

I-64 & IL Route 4, Mascoutah, IL 62258

#### BARBERMURPHY

- Build to Suit Warehouses for Lease
- Class A Concrete Tilt-Up Industrial Buildings from 63,680 SF up to 342,240 SF
- 47 Acre Site located off I-64 (Exit 23) & IL Route 4 in High Growth Industrial area near St. Louis MidAmerica Airport.
- Near SAFB and McKendree University
- Access to workforce in South Central Illinois
- Over 4,258 Transportation & Warehouse Employees within 30 minute drive
- Downtown St. Louis 20 Minutes
- Excellent access to I-64, IL Route 4 (exit 23) Full Diamond Interchange
- Route 4 Connects I-64 to I-70
- Located out of flood plain no levee protection required
- Developed by Savoy Properties
- Incentives Available