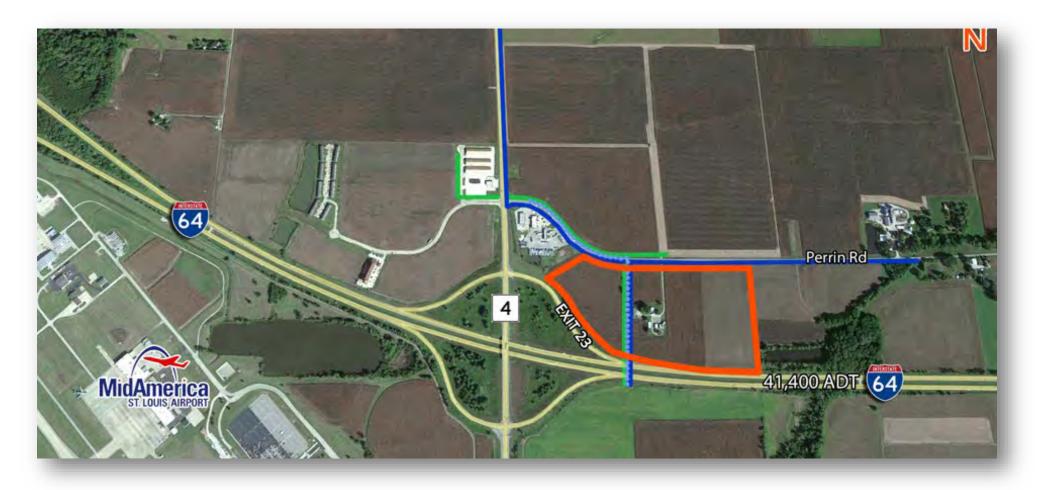

#### BARBERMURPHY

- Build to Suit Warehouses for Lease
- Class A Concrete Tilt-Up Industrial Buildings from 63,680 SF up to 342,240 SF
- 47 Acre Site located off I-64 (Exit 23) & IL Route 4 in High Growth Industrial area near St. Louis MidAmerica Airport.
- Near SAFB and McKendree University
- Access to workforce in South Central Illinois
- Over 4,258 Transportation & Warehouse Employees within 30 minute drive
- Downtown St. Louis 20 Minutes
- Excellent access to I-64, IL Route 4 (exit 23) Full Diamond Interchange
- Route 4 Connects I-64 to I-70
- Located out of flood plain no levee protection required
- Developed by Savoy Properties
- Incentives Available