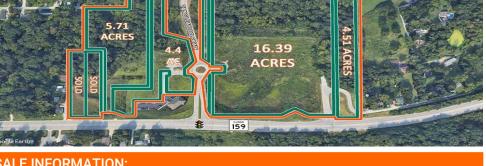

Lot Size: 31.05 Acres

Min Divisible Acres: 4.4 Max Contig Acres: 16.39 Frontage: 1439' 1133' Depth: Land Status: Available

Topography: Mostly flat with one sharp hill

Archeological: No **Environmental:** No Survey: No

## PROPERTY DESCRIPTION:

31.05 Acres for sale off of IL-159. 3 miles from I-64 Exit and 16 miles to downtown St. Louis, MO. Seller financing available. All utilities on site. Property is situated in front of the Tanglewood residential development with plans to build upwards of 390 homes and villas - actively being developed. 4 parcels remain: 5.71 Acres. 4.4 Acres, 16.39 acres and 4.51 acres.