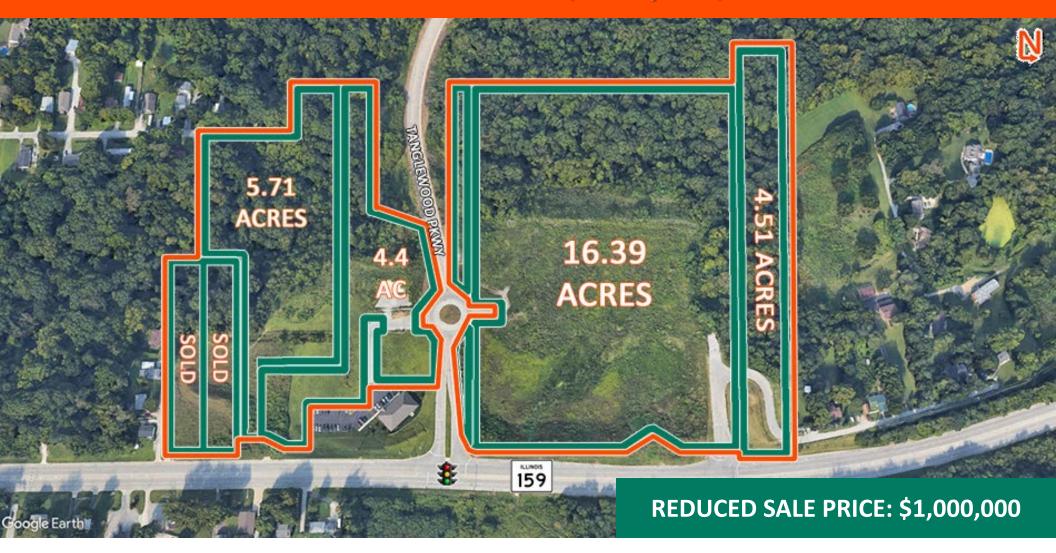

33.86 Acre Site at entrance to Tanglewood Residential Development Site
Convenient access to I-64 (exit 12) and only 16 miles to downtown St. Louis, MO
Enterprise Zone – Zoned B-2 and PUD
2 Signalized Curb Cuts already in place (3 total)
1,439' of Frontage on IL Route 159

SALE PRICE: \$1,000,000 Seller Financing Available

BARBERMURPHY

**5 Miles** 

15 Miles

25 Miles

73,954

749,058

1,683,064

Lot Size: 31.05 Acres

Min Divisible Acres: 4.4 Max Contig Acres: 16.39 Frontage: 1439' 1133' Depth: Land Status: Available

Topography: Mostly flat with one sharp hill

Archeological: No **Environmental:** No Survey: No

## PROPERTY DESCRIPTION:

31.05 Acres for sale off of IL-159. 3 miles from I-64 Exit and 16 miles to downtown St. Louis, MO. Seller financing available. All utilities on site. Property is situated in front of the Tanglewood residential development with plans to build upwards of 390 homes and villas - actively being developed. 4 parcels remain: 5.71 Acres. 4.4 Acres, 16.39 acres and 4.51 acres.