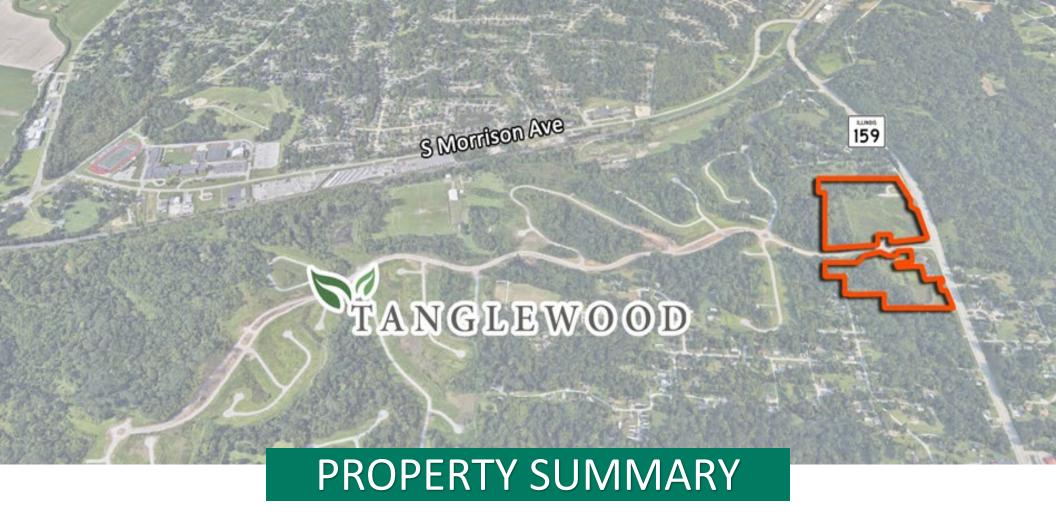

## PROPERTY DESCRIPTION:

31.05 Acres for sale off of IL-159. 3 miles from I-64 Exit and 16 miles to downtown St. Louis, MO. Seller financing available. All utilities on site. Property is situated in front of the Tanglewood residential development with plans to build upwards of 390 homes and villas - actively being developed. 4 parcels remain: 5.71 Acres. 4.4 Acres, 16.39 acres and 4.51 acres.