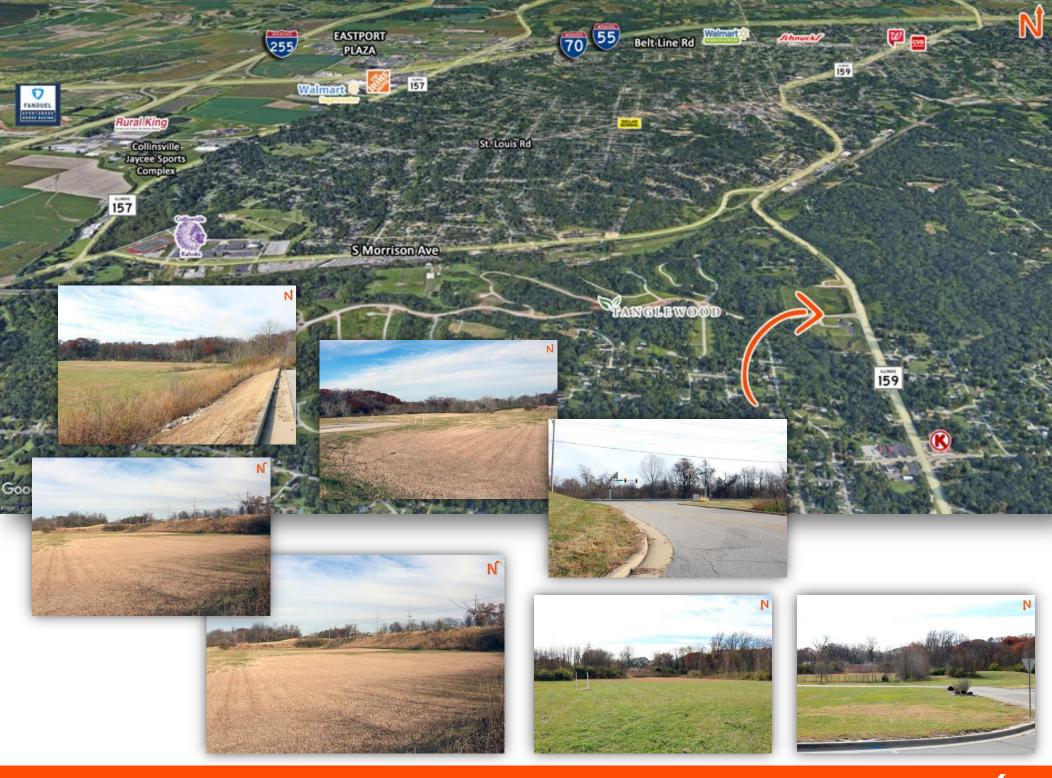

33.86 Acre Site at entrance to Tanglewood Residential Development Site
Convenient access to I-64 (exit 12) and only 16 miles to downtown St. Louis, MO
Enterprise Zone – Zoned B-2 and PUD
2 Signalized Curb Cuts already in place (3 total)
1,439' of Frontage on IL Route 159

## PROPERTY DESCRIPTION:

31.05 Acres for sale off of IL-159. 3 miles from I-64 Exit and 16 miles to downtown St. Louis, MO. Seller financing available. All utilities on site. Property is situated in front of the Tanglewood residential development with plans to build upwards of 390 homes and villas - actively being developed. 4 parcels remain: 5.71 Acres. 4.4 Acres, 16.39 acres and 4.51 acres.