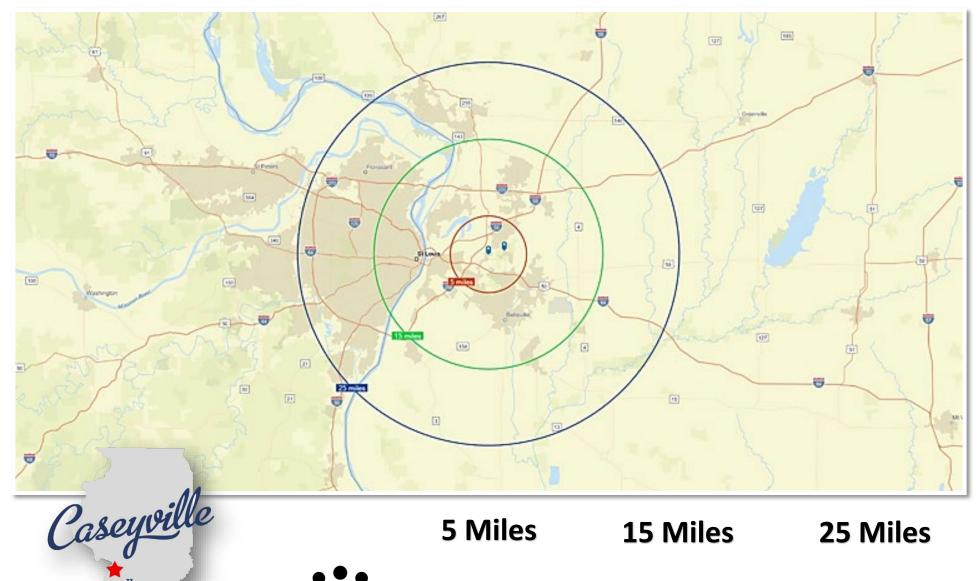

SALE PRICE: \$1,000,000 Seller Financing Available

BARBERMURPHY

**5 Miles** 

15 Miles

25 Miles

73,954

749,058

1,683,064

\$53,259

\$51,249

\$59,054