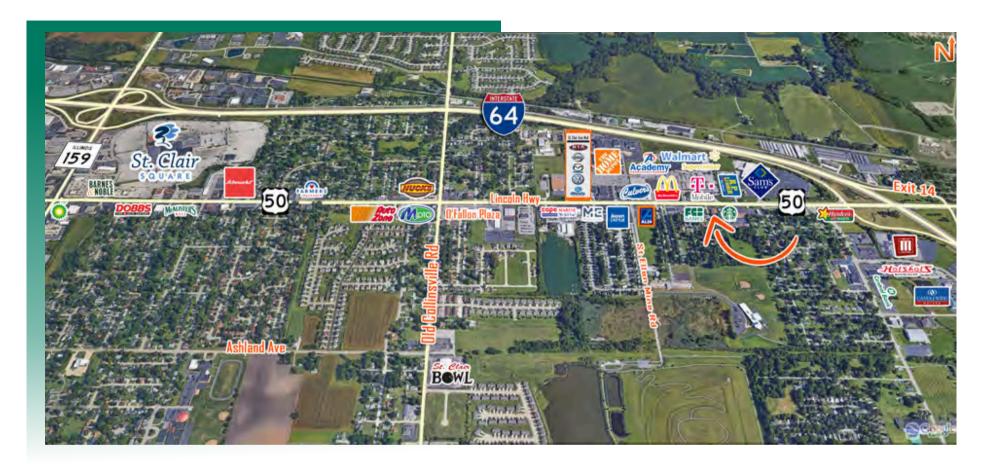

# **AREA MAP**

1413-1415 W HWY 50, O'Fallon, IL 62269

### **LOCATION OVERVIEW**

O'Fallon is a city in St. Clair County, Illinois, United States. O'Fallon is the second largest city in the Metro-East region and Southern Illinois. It sits 5 miles from Scott Air Force Base and 18 miles from Downtown St. Louis. Located next to many retailers, across from Walmart, and next door to Starbucks, less than 1/4 mile from I-64. High visibility, High traffic location.