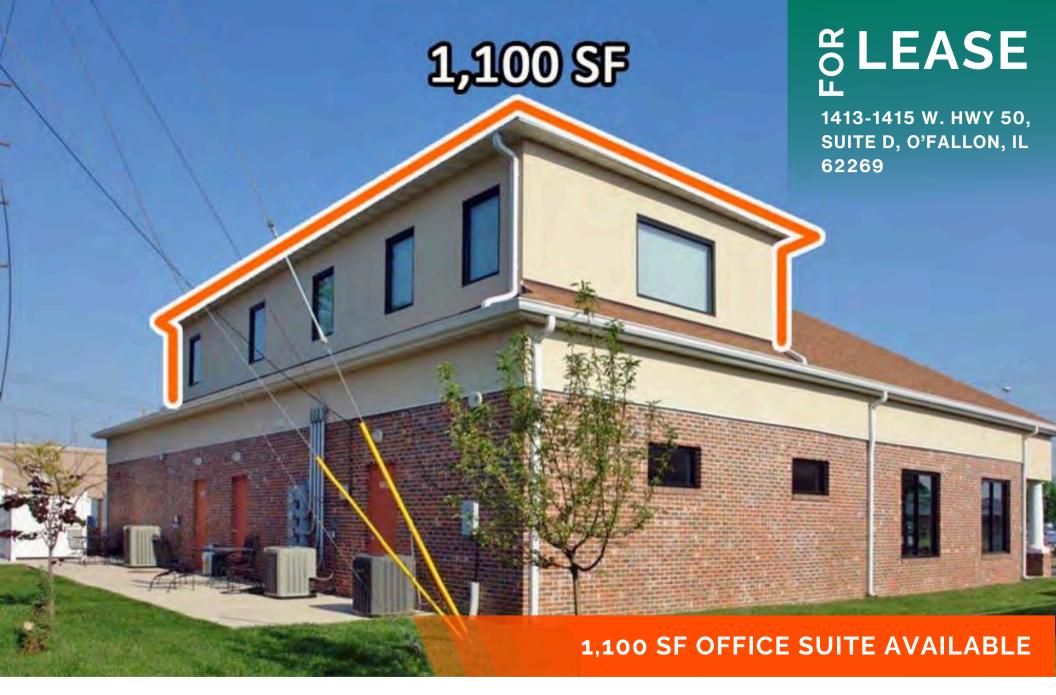

## OFFICE/RETAIL SUITE SUMMARY

1413-1415 W HWY 50, O'FALLON, IL 62269

**LISTING** # 2484

**LOCATION DETAILS:** 

Parcel # 03-26.0-401-015

County: IL - St. Clair

Zoning: B-1 (P) - O'Fallon

PROPERTY OVERVIEW:

Building SF: 5,000

Vacant SF: 1,100

Min Divisible SF: 1,100

Max Contig SF: 1,100

Office SF: 1,100

Parking Spaces: 20

Parking Surface Type: Asphalt

**STRUCTURAL DATA:** 

### **Property Description**

1 Office/ Space for Lease, located across from Wal-Mart. Heavy retail location, next door to Starbucks, and may other retailers.

Suite D: Upstairs suite 1,100 SF of Office Space available on second floor. 3 offices, Meeting/conference room.