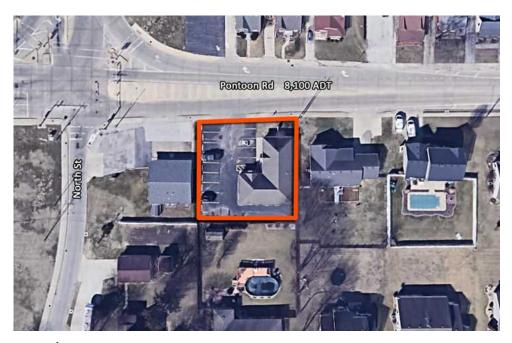

#### **PROPERTY INFO**

**APN:** 22-1-20-08-07-202-007

County: IL - Madison

**Zoning:** Commercial - Granite City

Property Taxes: \$5,812.00

**Prior Use:** Insurance Office

Parking: Asphalt (13 spaces)

Traffic Count: 8.100 ADT

#### LAND MEASUREMENTS

Lot Size: 0.23 Acres

Dimensions: 100' x 102'