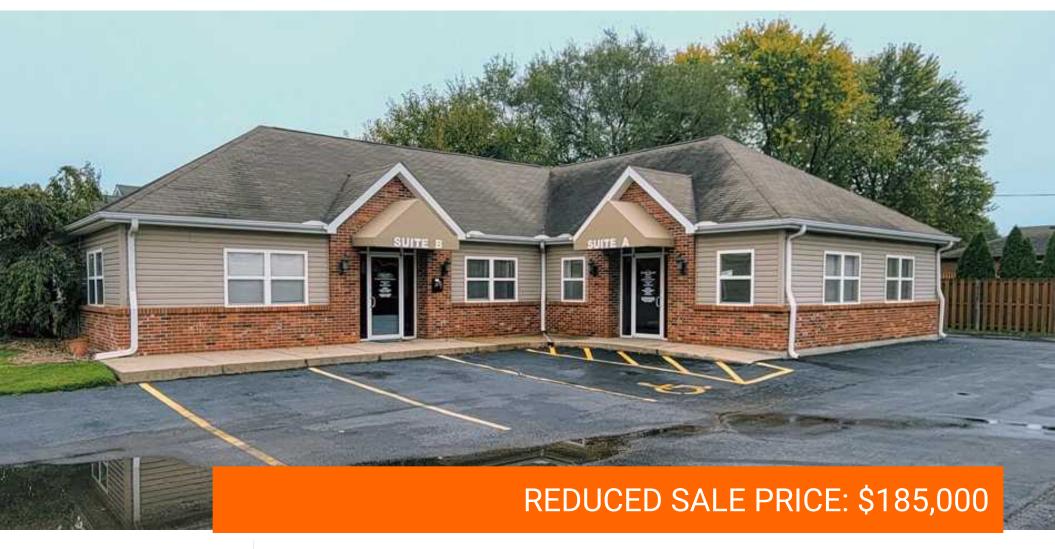

# 2,464 SF OFFICE BUILDING

1604 PONTOON ROAD, GRANITE CITY, IL 62206

## OFFICE/RETAIL PROPERTY INFO

2,464 SF Office Building For Sale 1604 Pontoon Road | Granite City, IL 62206

# SALE/LEASE INFO

**Price:** \$185,000 **Price / SF:** \$75.08

## **Property Overview**

Well maintained 2,464 SF office building on Pontoon Road at Hwy 203.

Motivated seller. Currently 2 separate suites, can be combined. Open floor plan in each suite. Potential owner user / tenant opportunity.