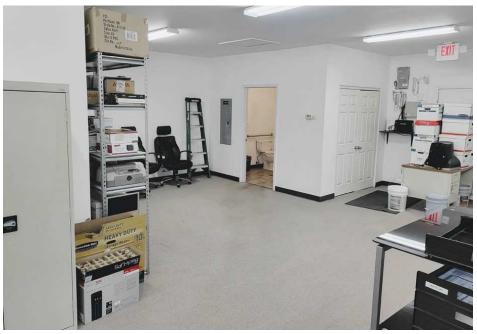

# **PROPERTY PHOTOS**

2,464 SF Office Building For Sale 1604 Pontoon Road | Granite City, IL 62206

## **Property Overview**

Well maintained 2,464 SF office building on Pontoon Road at Hwy 203.

Motivated seller. Currently 2 separate suites, can be combined. Open floor plan in each suite. Potential owner user / tenant opportunity.