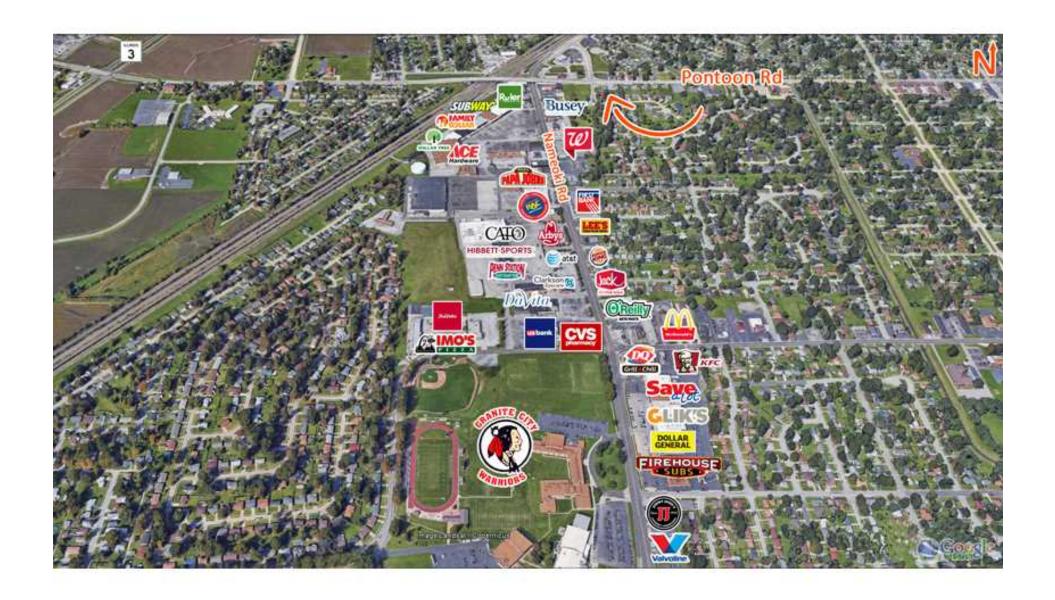

### **Location Overview**

Granite City is a city within Madison County, Illinois, United States. It is located within the Greater St. Louis metropolitan area.