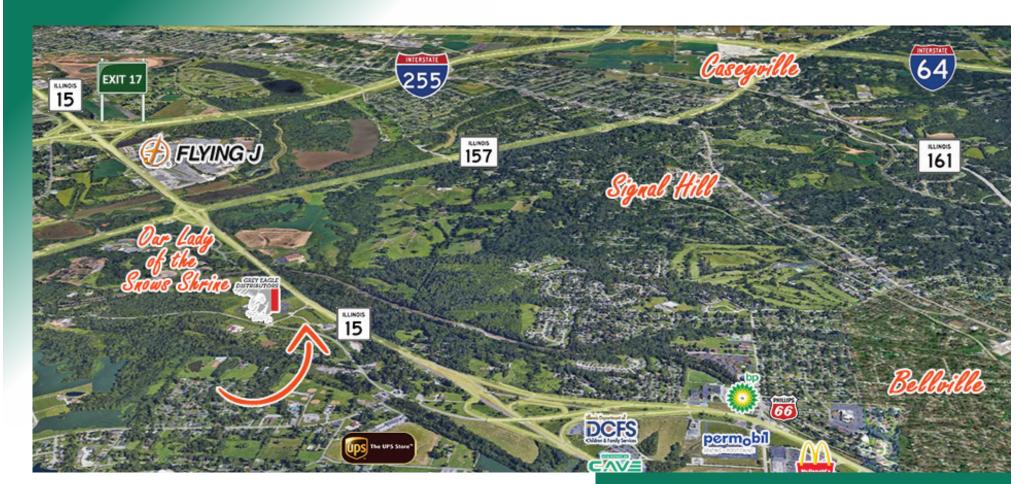

## **AREA MAP**

8955-8992 Bevo Ct, Belleville, IL 62223

### **LOCATION OVERVIEW**

Located at the corner of IL Rt 15 and Busch Blvd. One mile from the Shrine of our Lady of the Snows.

LIGHT INDUSTRIAL