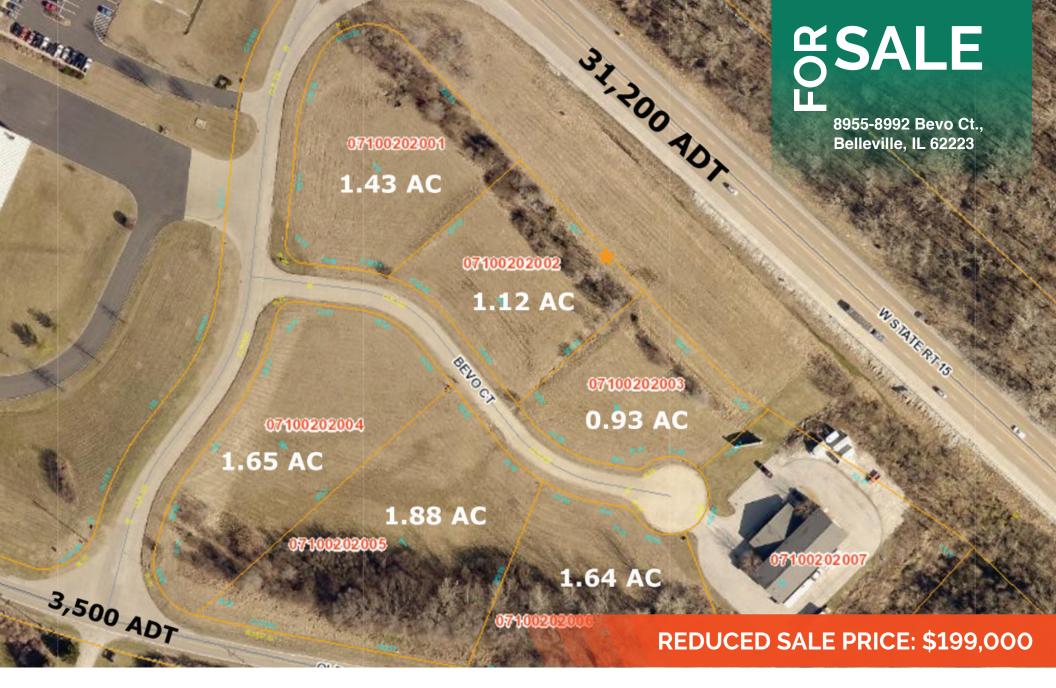

#### PROPERTY OVERVIEW:

Lot Size: 8.65 Acres
Min Divisible Acres: 3.48

Max Contig Acres: Frontage: 715

Depth: IRR

Land Status: Available

Topography: Flat to Sloped

Archeological: No Environmental: No Survey: No

#### DEMOGRAPHICS/FINANCIAL INFO:

 Traffic Count:
 31,200

 Taxes:
 \$9,728.00

 Tax Year:
 2024

#### **SALE INFORMATION:**

 Sale Price:
 \$199,000

 Price / Acre:
 \$23,006

 \$/SF (Land):
 \$0.53

#### **PROPERTY DESCRIPTION:**

8.65 Acres Industrial Land For Sale. Direct access off of IL I-15 at Busch Blvd with a ADT of 31,200. Site is zoned D-1 Light Industrial with water and sewage on site and under ground utilities included.