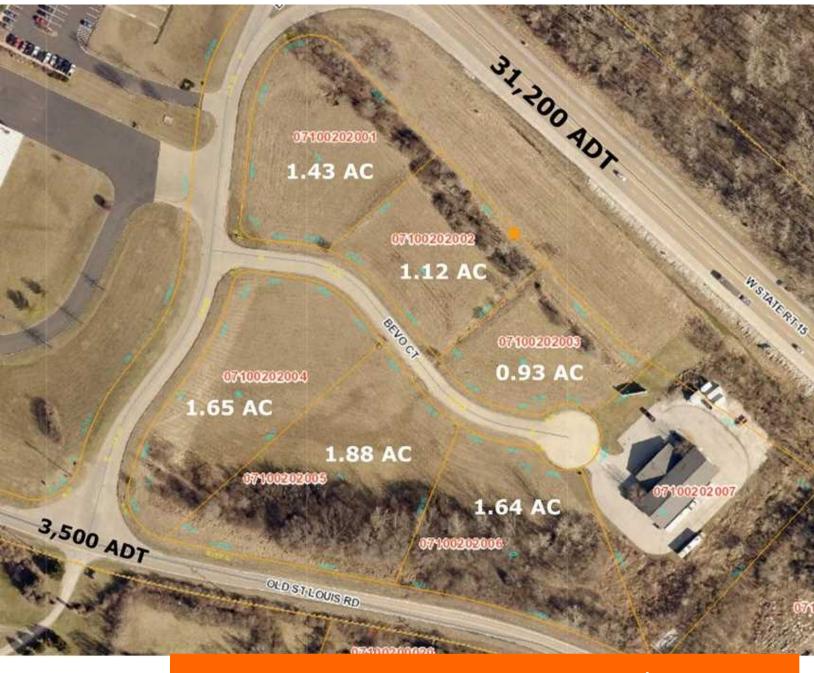

| Parcel          | Acres      |
|-----------------|------------|
| 07-10.0-202-001 | 1.43 Acres |
| 07-10.0-202-002 | 1.12 Acres |
| 07-10.0-202-003 | 0.93 Acres |
| 07-10.0-202-004 | 1.65 Acres |
| 07-10.0-202-005 | 1.88 Acres |
| 07-10.0-202-006 | 1.64 Acres |

| Total Acres Available: | 8.65 Acres |
|------------------------|------------|
| Min Divisible Acres:   | 3.48 Acres |

#### **PROPERTY INFO**

| APN:             | 07-10.0-202-001/006       |
|------------------|---------------------------|
| County:          | IL - Saint Clair/ Madison |
| Zoning:          | D-1 Light Industrial      |
| Topography:      | Flat to sloped            |
| TIF District:    | Yes                       |
| Enterprise Zone: | No                        |
| Survey:          | No                        |
| Environmental:   | No                        |
| Traffic Count:   | 31,200                    |
| Property Taxes:  | \$8,736.00                |