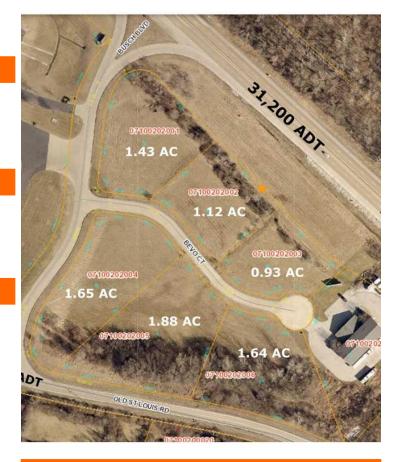

| Parcel          | Acres      |
|-----------------|------------|
| 07-10.0-202-001 | 1.43 Acres |
| 07-10.0-202-002 | 1.12 Acres |
| 07-10.0-202-003 | 0.93 Acres |
| 07-10.0-202-004 | 1.65 Acres |
| 07-10.0-202-005 | 1.88 Acres |
| 07-10.0-202-006 | 1.64 Acres |

| Total Acres Available: | 8.65 Acres |
|------------------------|------------|
| Min Divisible Acres:   | 3.48 Acres |

#### **PROPERTY INFO**

| APN:             | 07-10.0-202-001/006       |
|------------------|---------------------------|
| County:          | IL - Saint Clair/ Madison |
| Zoning:          | D-1 Light Industrial      |
| Topography:      | Flat to sloped            |
| TIF District:    | Yes                       |
| Enterprise Zone: | No                        |
| Survey:          | No                        |
| Environmental:   | No                        |
| Traffic Count:   | 31,200                    |
| Property Taxes:  | \$8,736.00                |