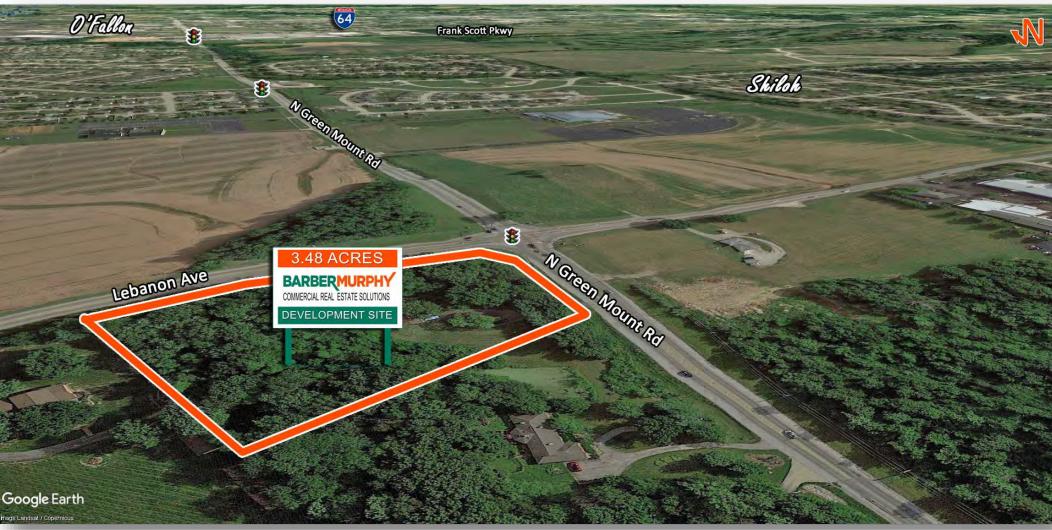

# 3.48 Acre Commercial Development Site

605 North Green Mount Rd., Shiloh, IL 62221

COMMERCIAL REAL ESTATE SOLUTIONS 1173 Fortune Blvd. Shiloh, IL 62269 618.277.4400 barbermurphy.com

Tony Smallmon C: 618.407.4240 TonyS@barbermurphy.com

### **PROPERTY SUMMARY**

- 3.07 to 6.55 Acres at the corner of N. Green Mount Rd. & Lebanon Ave.
- In close proximity to Scott Air Force Base and major retail corridor
- Less than 2 miles from I-64 (exit 16)
- 233' of frontage on N. Green Mount Rd.

#### **Comments**

3.48 to 6.55 Acres of Commercial Development Land at corner of four way light. Close to Scott Air Base, Memorial and St. Elizabeth's Hospitals. 233' of frontage on Green Mount Road with 17,500 ADT. All Utilities on Site.

#### **LAND MEASUREMENTS:**

 Acres:
 3.48

 Frontage:
 233 FT

 Depth:
 IRR FT

 Subdivide Site:
 No