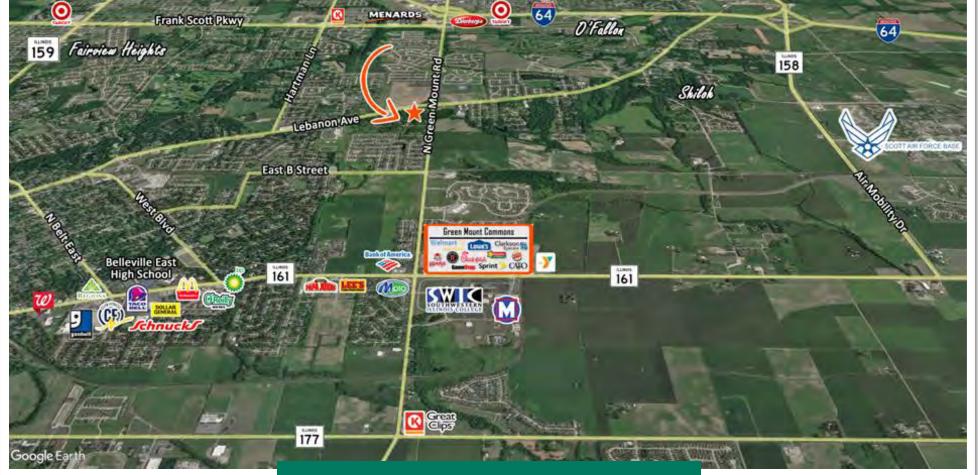

### **PROPERTY SUMMARY**

- 3.07 to 6.55 Acres at the corner of N. Green Mount Rd. & Lebanon Ave.
- In close proximity to Scott Air Force Base and major retail corridor
- Less than 2 miles from I-64 (exit 16)
- 233' of frontage on N. Green Mount Rd.

#### **Comments**

3.48 to 6.55 Acres of Commercial Development Land at corner of four way light. Close to Scott Air Base, Memorial and St. Elizabeth's Hospitals. 233' of frontage on Green Mount Road with 17,500 ADT. All Utilities on Site.