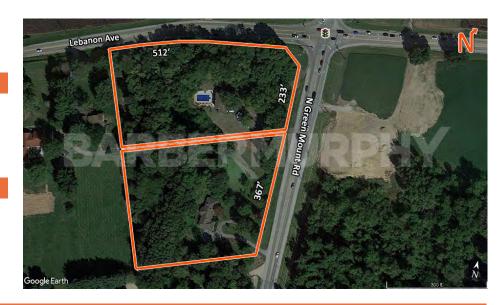

### **PROPERTY SUMMARY**

- 3.07 to 6.55 Acres at the corner of N. Green Mount Rd. & Lebanon Ave.
- In close proximity to Scott Air Force Base and major retail corridor
- Less than 2 miles from I-64 (exit 16)
- 233' of frontage on N. Green Mount Rd.

#### **Comments**

3.48 to 6.55 Acres of Commercial Development Land at corner of four way light. Close to Scott Air Base, Memorial and St. Elizabeth's Hospitals. 233' of frontage on Green Mount Road with 17,500 ADT. All Utilities on Site.

#### **LAND MEASUREMENTS:**

 Acres:
 3.48

 Frontage:
 233 FT

 Depth:
 IRR FT

 Subdivide Site:
 No