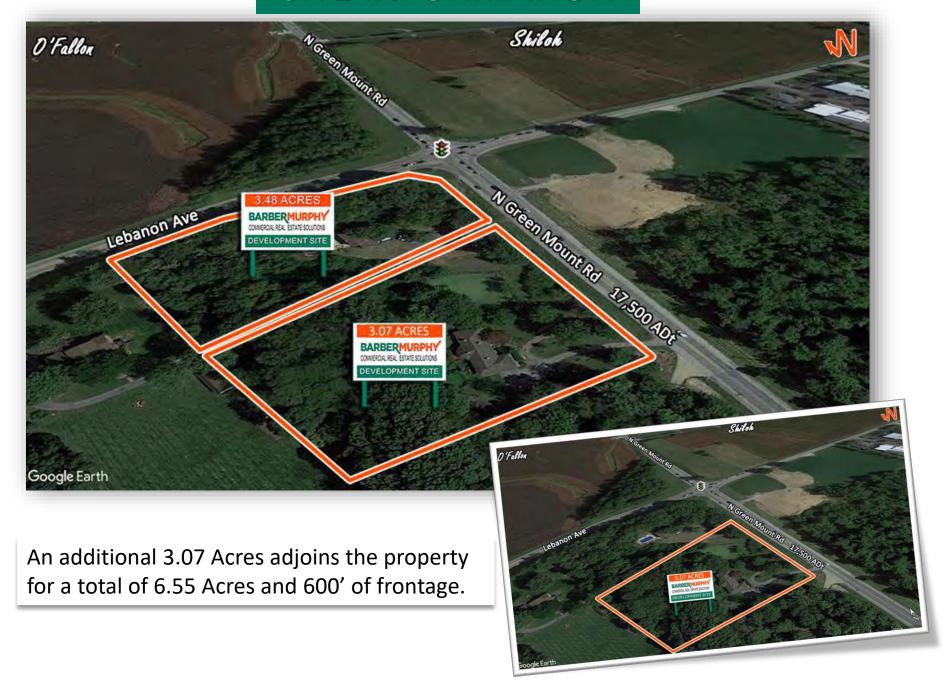

### **PROPERTY SUMMARY**

- 3.07 to 6.55 Acres at the corner of N. Green Mount Rd. & Lebanon Ave.
- In close proximity to Scott Air Force Base and major retail corridor
- Less than 2 miles from I-64 (exit 16)
- 233' of frontage on N. Green Mount Rd.

#### **Comments**

3.48 to 6.55 Acres of Commercial Development Land at corner of four way light. Close to Scott Air Base, Memorial and St. Elizabeth's Hospitals. 233' of frontage on Green Mount Road with 17,500 ADT. All Utilities on Site.

Total Acres Available: 3.48
Min Divisible Acres: 3.48

#### **LAND MEASUREMENTS:**

 Acres:
 3.48

 Frontage:
 233 FT

 Depth:
 IRR FT

 Subdivide Site:
 No