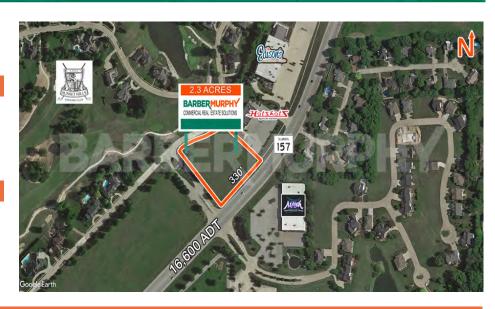

## **PROPERTY SUMMARY**

2.3 Acres fronting IL-Route 157 with 330' of Frontage. Located in a high traffic area approaching 20,000 ADT. Adjacent to established Entertainment & Hospitality businesses including Sunset Hills Country Club, Edison's Entertainment Complex and Altitude Trampoline Park.

**Total Acres Available:** 2.31 Min Divisible Acres: 2.31

**LAND MEASUREMENTS:** 

Acres: 2.31 330 FT Frontage: Depth: 300 FT **Subdivide Site:** No

TRANSPORTATION:

Interstate: I-270

Rail: Barge: Airport:

**PROPERTY INFORMATION:** 