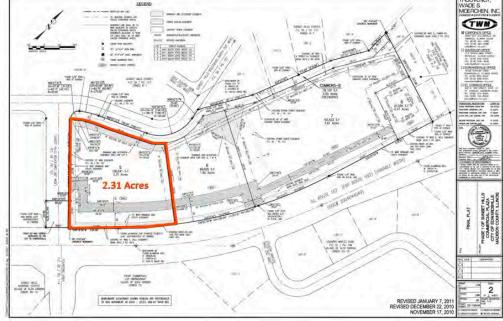

**Total Acres Available:** 2.31 Min Divisible Acres: 2.31

**LAND MEASUREMENTS:** 

Acres: 2.31 330 FT Frontage: Depth: 300 FT **Subdivide Site:** No

TRANSPORTATION:

Interstate: I-270

Rail: Barge: Airport:

**PROPERTY INFORMATION:** 