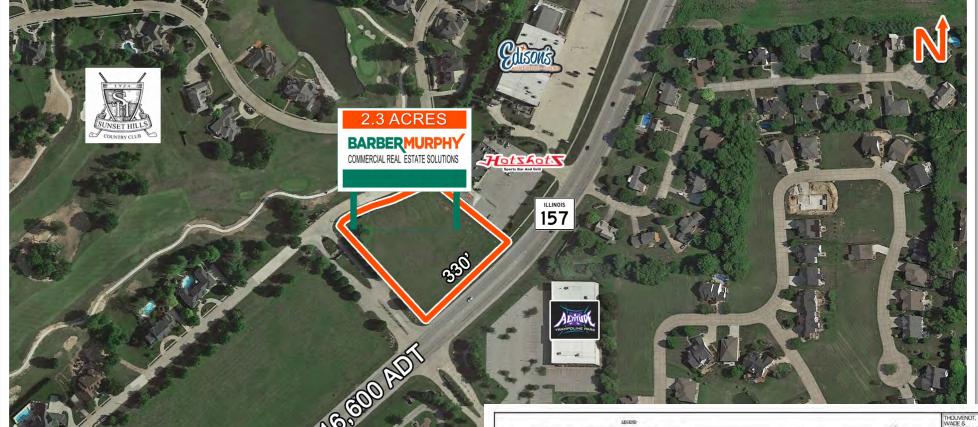

## **PROPERTY SUMMARY**

2.3 Acres fronting IL-Route 157 with 330' of Frontage. Located in a high traffic area approaching 20,000 ADT. Adjacent to established Entertainment & Hospitality businesses including Sunset Hills Country Club, Edison's Entertainment Complex and Altitude Trampoline Park.

**Total Acres Available:** 2.31 Min Divisible Acres: 2.31

**LAND MEASUREMENTS:** 

Acres: 2.31 330 FT Frontage: Depth: 300 FT **Subdivide Site:** No

TRANSPORTATION:

Interstate: I-270

Rail: Barge: Airport:

**PROPERTY INFORMATION:** 

Parcel No: 14-2-15-28-01-107-001 TIF: No **Property Tax:** \$12,367.00 2020

County: Madison **Enterprise Zone:** No Tax Year:

**B-2 Commercial** Yes Zoning: Survey:

Zoning By: Edwardsville **Environmental:** No **Traffic Count:** 16600 Sunset Hills Commercial Plaza Flat Complex: Archaeological: No Topography: