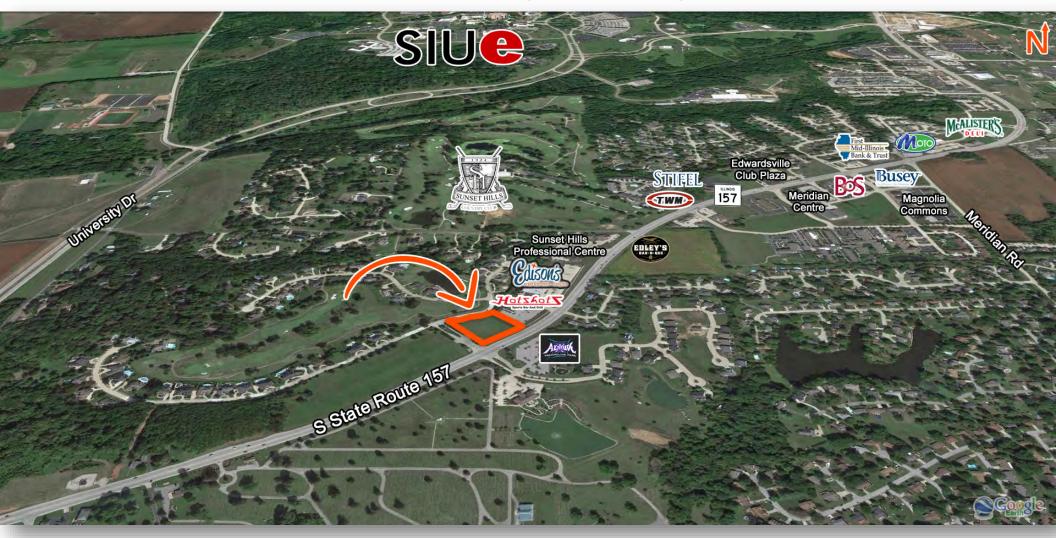

## 2.3 Acre Commercial Lot for Sale

2545 S State Route 157, Edwardsville, IL 62025

COMMERCIAL REAL ESTATE SOLUTIONS 1173 Fortune Blvd. Shiloh, IL 62269 618.277.4400 barbermurphy.com

Collin Fischer – CCIM C: 618.420.2376 CollinF@barbermurphy.com

## **PROPERTY SUMMARY**

2.3 Acres fronting IL-Route 157 with 330' of Frontage. Located in a high traffic area approaching 20,000 ADT. Adjacent to established Entertainment & Hospitality businesses including Sunset Hills Country Club, Edison's Entertainment Complex and Altitude Trampoline Park.