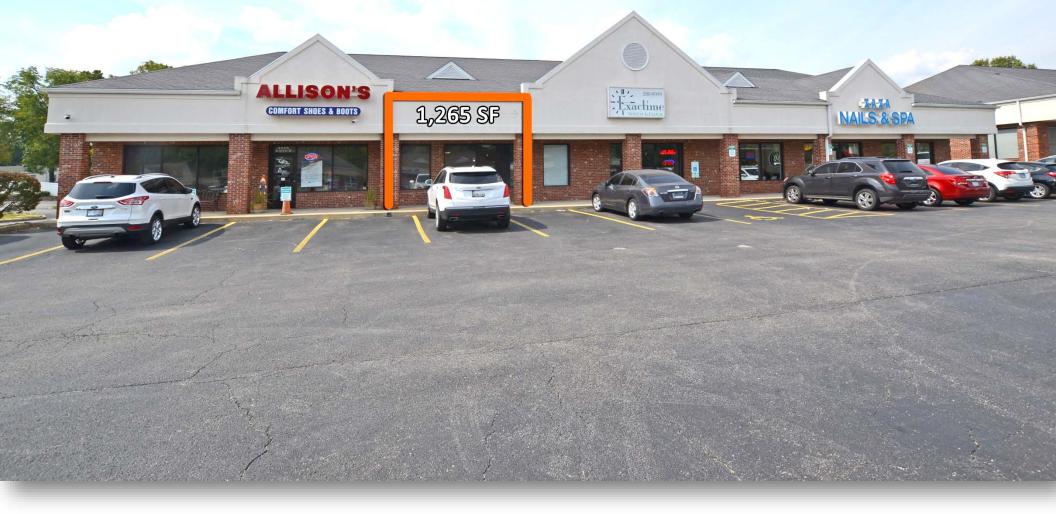

# 1,265 SF Prime Retail at 159 Parkway

## PROPERTY SUMMARY

1,265 SF with excellent exposure to IL Route 159 Monument Signage on Route 159 (28,000 ADT) Located just south of Walmart and minutes from I-270

LEASE RATE: \$16.00 per SF, NNN

### **Comments**

Prime retail space on South State Rte 159 in Glen Carbon's retail corridor. Excellent frontage on the Hwy. Minutes from the I-70, just south of Walmart.