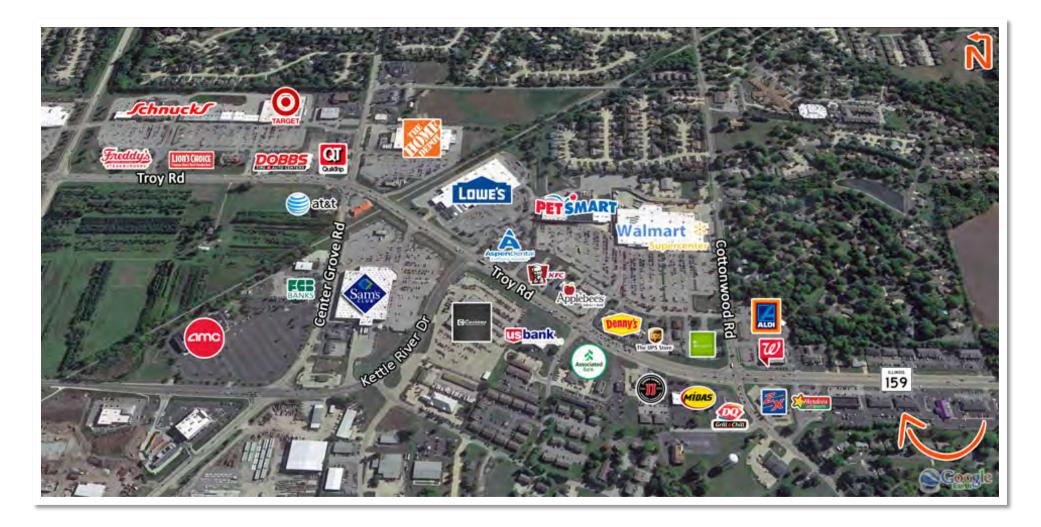

## PROPERTY SUMMARY

1,265 SF with excellent exposure to IL Route 159 Monument Signage on Route 159 (28,000 ADT) Located just south of Walmart and minutes from I-270

LEASE RATE: \$16.00 per SF, NNN

### **Comments**

Prime retail space on South State Rte 159 in Glen Carbon's retail corridor. Excellent frontage on the Hwy. Minutes from the I-70, just south of Walmart.