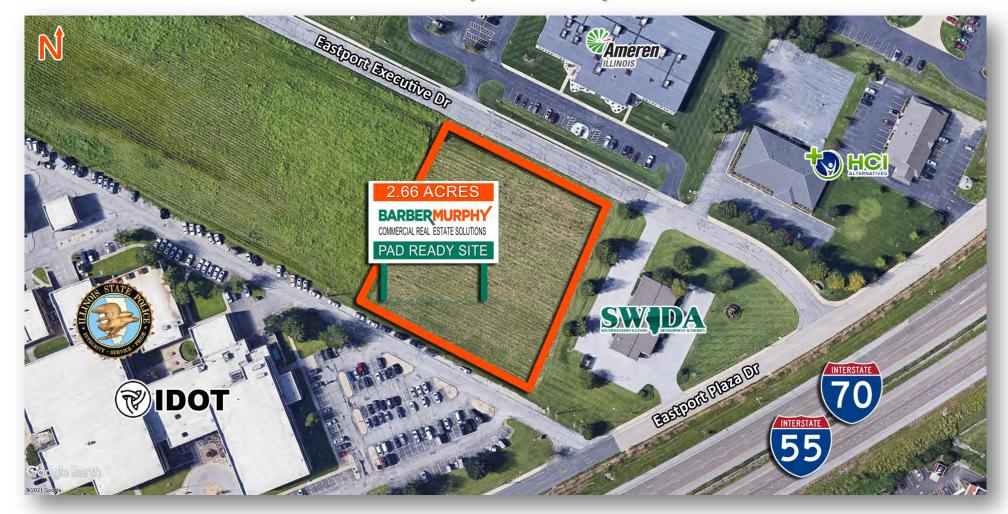

## 2.66 ACRE PAD READY SITE

- 2.66 Acre Pad Ready Site
- All Utilities On Site
- Zoned BP-1
- Excellent Location with easy access to I-55/70 and I-255

**SALE PRICE: \$226,740** 

Listing No: 2456

Land

Executive Drive Collinsville, IL 62234

Prime Corner Lot on Gateway and Eastport Plaza drive in Collinsville IL. Division of lot could be considered. All utilities to site.

Total Acres Available: 2.66

**Min Divisible Acres:** 

**LAND MEASUREMENTS:** 

 Acres:
 2.66

 Frontage:
 376 FT

 Depth:
 308 FT

**Subdivide Site:** 

**TRANSPORTATION:** 

Interstate: I-70 & I - 255

Rail: N/A

Barge: N/A