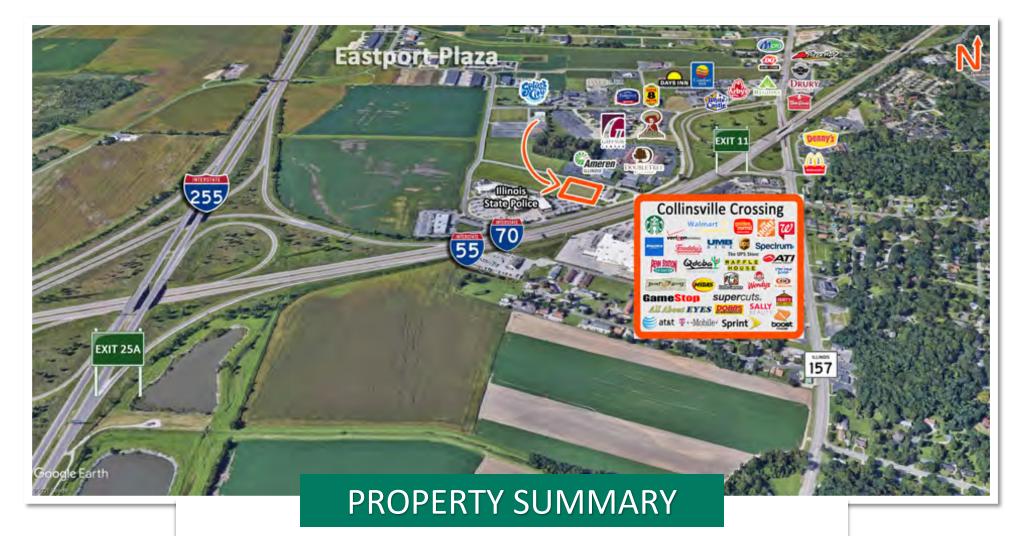

Prime Corner Lot on Gateway and Eastport Plaza drive in Collinsville IL. Division of lot could be considered. All utilities to site.

Total Acres Available: 2.66

**Min Divisible Acres:** 

**LAND MEASUREMENTS:** 

Airport: St. Louis MidAmerica

**PROPERTY INFORMATION:** 

 Parcel No:
 13-2-21-29-03-303-005
 TIF:
 No
 Property Tax:
 \$2,860.00

County: Madison Enterprise Zone: No Tax Year: 2021

**Zoning**: BP-1 **Survey**: No