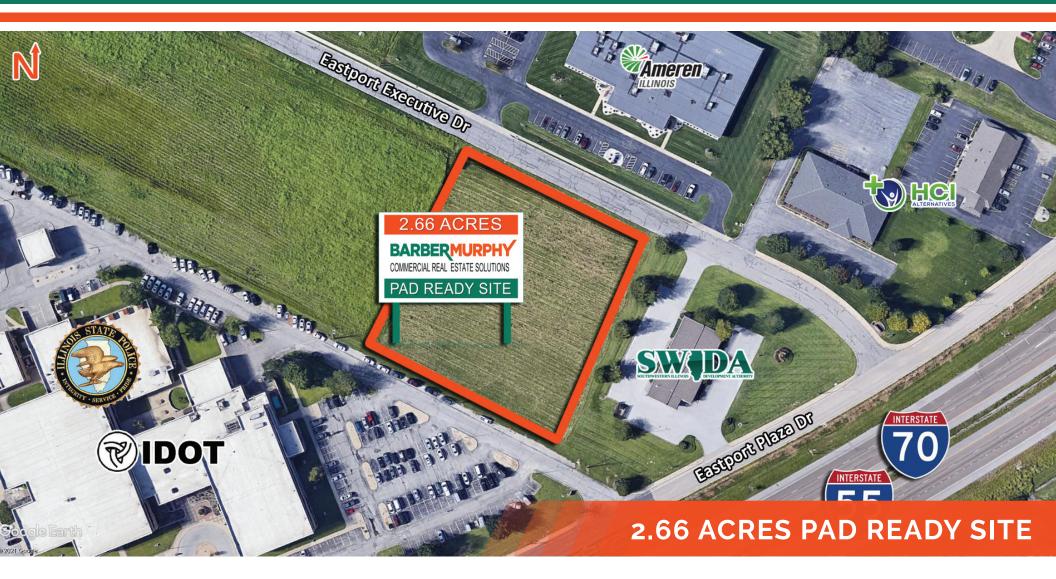

#### LOCATION OVERVIEW

Situated in the Eastport District of Collinsville, offering good visibility and access. Location features a mix of building sizes and styles to accommodate various business needs. FRONTAGE: 376' DEPTH: 308' ELAT TOPOGRAPHY

## LAND PROPERTY SUMMARY

EXECUTIVE DRIVE

| LISTING #            | 2456                        | N                                                                                                               | Ameren Amere<br>Ameren Ameren                                                                                                                                                                                                                                                                                                                                                                                                                                                                                                                                                      | Car |
|----------------------|-----------------------------|-----------------------------------------------------------------------------------------------------------------|--------------------------------------------------------------------------------------------------------------------------------------------------------------------------------------------------------------------------------------------------------------------------------------------------------------------------------------------------------------------------------------------------------------------------------------------------------------------------------------------------------------------------------------------------------------------------------------------------------------------------------------------------------------------------------------------------------------------------------------------------------------------------------------------------------------------------------------------------------------------------------------------------------------------------------------------------------------------------------------------------------------------------------------------------------------------------------------------------------------------------------------------------------------------------------------------------------------------------------------------------------------------------------------------------------------------------------------------------------------------------------------------------------------------------------------------------------------------------------------------------------------------------------------------------------------------------------------------------------------------------------------------------------------------------------------------------------------------------------------------------------------------------------------------------------------------------------------------------------------------------------------------------------------------------------------------------------------------------------------------------------------------------------------------------------------------------------------------------------------------------------|-----|
| LOCATION DETAILS:    |                             |                                                                                                                 |                                                                                                                                                                                                                                                                                                                                                                                                                                                                                                                                                                                                                                                                                                                                                                                                                                                                                                                                                                                                                                                                                                                                                                                                                                                                                                                                                                                                                                                                                                                                                                                                                                                                                                                                                                                                                                                                                                                                                                                                                                                                                                                                | 7   |
| Parcel #:            | 13-2-21-29-03-303-005       |                                                                                                                 |                                                                                                                                                                                                                                                                                                                                                                                                                                                                                                                                                                                                                                                                                                                                                                                                                                                                                                                                                                                                                                                                                                                                                                                                                                                                                                                                                                                                                                                                                                                                                                                                                                                                                                                                                                                                                                                                                                                                                                                                                                                                                                                                | 1   |
| County:              | IL - Madison                | A DECEMBER OF | 2.66 ACRES                                                                                                                                                                                                                                                                                                                                                                                                                                                                                                                                                                                                                                                                                                                                                                                                                                                                                                                                                                                                                                                                                                                                                                                                                                                                                                                                                                                                                                                                                                                                                                                                                                                                                                                                                                                                                                                                                                                                                                                                                                                                                                                     |     |
| Zoning:              | BP-1 - City Of Collinsville | The second second                                                                                               | BARBERMURPHY<br>COMPCA RA EVITE SUITOS<br>PAD READY SITE                                                                                                                                                                                                                                                                                                                                                                                                                                                                                                                                                                                                                                                                                                                                                                                                                                                                                                                                                                                                                                                                                                                                                                                                                                                                                                                                                                                                                                                                                                                                                                                                                                                                                                                                                                                                                                                                                                                                                                                                                                                                       |     |
| PROPERTY OVERVIEW:   |                             |                                                                                                                 |                                                                                                                                                                                                                                                                                                                                                                                                                                                                                                                                                                                                                                                                                                                                                                                                                                                                                                                                                                                                                                                                                                                                                                                                                                                                                                                                                                                                                                                                                                                                                                                                                                                                                                                                                                                                                                                                                                                                                                                                                                                                                                                                |     |
| Lot Size:            | 2.66 Acres                  |                                                                                                                 | SWIDA                                                                                                                                                                                                                                                                                                                                                                                                                                                                                                                                                                                                                                                                                                                                                                                                                                                                                                                                                                                                                                                                                                                                                                                                                                                                                                                                                                                                                                                                                                                                                                                                                                                                                                                                                                                                                                                                                                                                                                                                                                                                                                                          |     |
| Min Divisible Acres: | 2.66                        |                                                                                                                 | THE THE REPORT OF THE REPORT O |     |
| Max Contig Acres:    | 2.66                        | PIDOT BARDAR DE TOTAL                                                                                           |                                                                                                                                                                                                                                                                                                                                                                                                                                                                                                                                                                                                                                                                                                                                                                                                                                                                                                                                                                                                                                                                                                                                                                                                                                                                                                                                                                                                                                                                                                                                                                                                                                                                                                                                                                                                                                                                                                                                                                                                                                                                                                                                |     |
| Frontage:            | 376                         | 55                                                                                                              |                                                                                                                                                                                                                                                                                                                                                                                                                                                                                                                                                                                                                                                                                                                                                                                                                                                                                                                                                                                                                                                                                                                                                                                                                                                                                                                                                                                                                                                                                                                                                                                                                                                                                                                                                                                                                                                                                                                                                                                                                                                                                                                                |     |
| Depth:               | 308                         |                                                                                                                 |                                                                                                                                                                                                                                                                                                                                                                                                                                                                                                                                                                                                                                                                                                                                                                                                                                                                                                                                                                                                                                                                                                                                                                                                                                                                                                                                                                                                                                                                                                                                                                                                                                                                                                                                                                                                                                                                                                                                                                                                                                                                                                                                |     |
| Land Status:         | Available                   | SALE INFORMATION:                                                                                               |                                                                                                                                                                                                                                                                                                                                                                                                                                                                                                                                                                                                                                                                                                                                                                                                                                                                                                                                                                                                                                                                                                                                                                                                                                                                                                                                                                                                                                                                                                                                                                                                                                                                                                                                                                                                                                                                                                                                                                                                                                                                                                                                |     |
| Topography:          | Flat                        |                                                                                                                 |                                                                                                                                                                                                                                                                                                                                                                                                                                                                                                                                                                                                                                                                                                                                                                                                                                                                                                                                                                                                                                                                                                                                                                                                                                                                                                                                                                                                                                                                                                                                                                                                                                                                                                                                                                                                                                                                                                                                                                                                                                                                                                                                |     |
| Archeological:       | No                          | Sale Price:                                                                                                     | \$226,740                                                                                                                                                                                                                                                                                                                                                                                                                                                                                                                                                                                                                                                                                                                                                                                                                                                                                                                                                                                                                                                                                                                                                                                                                                                                                                                                                                                                                                                                                                                                                                                                                                                                                                                                                                                                                                                                                                                                                                                                                                                                                                                      |     |
| Environmental:       | No                          | Price / Acre:                                                                                                   | \$85,241                                                                                                                                                                                                                                                                                                                                                                                                                                                                                                                                                                                                                                                                                                                                                                                                                                                                                                                                                                                                                                                                                                                                                                                                                                                                                                                                                                                                                                                                                                                                                                                                                                                                                                                                                                                                                                                                                                                                                                                                                                                                                                                       |     |
| Survey:              | No                          | \$/SF (Land):                                                                                                   | \$1.96                                                                                                                                                                                                                                                                                                                                                                                                                                                                                                                                                                                                                                                                                                                                                                                                                                                                                                                                                                                                                                                                                                                                                                                                                                                                                                                                                                                                                                                                                                                                                                                                                                                                                                                                                                                                                                                                                                                                                                                                                                                                                                                         |     |
| TAX INCENTIVE ZONES: |                             |                                                                                                                 | <b>**</b>                                                                                                                                                                                                                                                                                                                                                                                                                                                                                                                                                                                                                                                                                                                                                                                                                                                                                                                                                                                                                                                                                                                                                                                                                                                                                                                                                                                                                                                                                                                                                                                                                                                                                                                                                                                                                                                                                                                                                                                                                                                                                                                      |     |
| TIF District:        | No                          | UTILITY INFO:                                                                                                   |                                                                                                                                                                                                                                                                                                                                                                                                                                                                                                                                                                                                                                                                                                                                                                                                                                                                                                                                                                                                                                                                                                                                                                                                                                                                                                                                                                                                                                                                                                                                                                                                                                                                                                                                                                                                                                                                                                                                                                                                                                                                                                                                |     |
| Enterprise Zone:     | No                          | Water Provider:                                                                                                 | City of Collinsville                                                                                                                                                                                                                                                                                                                                                                                                                                                                                                                                                                                                                                                                                                                                                                                                                                                                                                                                                                                                                                                                                                                                                                                                                                                                                                                                                                                                                                                                                                                                                                                                                                                                                                                                                                                                                                                                                                                                                                                                                                                                                                           |     |
| -                    |                             | Water Location:                                                                                                 | On Road                                                                                                                                                                                                                                                                                                                                                                                                                                                                                                                                                                                                                                                                                                                                                                                                                                                                                                                                                                                                                                                                                                                                                                                                                                                                                                                                                                                                                                                                                                                                                                                                                                                                                                                                                                                                                                                                                                                                                                                                                                                                                                                        |     |
| Opportunity Zone:    | No                          | Sewer Provider:                                                                                                 | City of Collinsville                                                                                                                                                                                                                                                                                                                                                                                                                                                                                                                                                                                                                                                                                                                                                                                                                                                                                                                                                                                                                                                                                                                                                                                                                                                                                                                                                                                                                                                                                                                                                                                                                                                                                                                                                                                                                                                                                                                                                                                                                                                                                                           |     |
| Foreign Trade Zone:  | No                          | Sewer Location:                                                                                                 | On Road                                                                                                                                                                                                                                                                                                                                                                                                                                                                                                                                                                                                                                                                                                                                                                                                                                                                                                                                                                                                                                                                                                                                                                                                                                                                                                                                                                                                                                                                                                                                                                                                                                                                                                                                                                                                                                                                                                                                                                                                                                                                                                                        |     |
|                      |                             | Gas Provider:                                                                                                   | Ameren IL                                                                                                                                                                                                                                                                                                                                                                                                                                                                                                                                                                                                                                                                                                                                                                                                                                                                                                                                                                                                                                                                                                                                                                                                                                                                                                                                                                                                                                                                                                                                                                                                                                                                                                                                                                                                                                                                                                                                                                                                                                                                                                                      |     |
| TRANSPORTATION:      |                             | Gas Location:                                                                                                   | On Site                                                                                                                                                                                                                                                                                                                                                                                                                                                                                                                                                                                                                                                                                                                                                                                                                                                                                                                                                                                                                                                                                                                                                                                                                                                                                                                                                                                                                                                                                                                                                                                                                                                                                                                                                                                                                                                                                                                                                                                                                                                                                                                        |     |
| Interstate Access:   | I-70 and I-255              | Electric Provider:                                                                                              | Ameren IL                                                                                                                                                                                                                                                                                                                                                                                                                                                                                                                                                                                                                                                                                                                                                                                                                                                                                                                                                                                                                                                                                                                                                                                                                                                                                                                                                                                                                                                                                                                                                                                                                                                                                                                                                                                                                                                                                                                                                                                                                                                                                                                      |     |
| Airport Access:      | -                           | Electric Location:                                                                                              | On Road                                                                                                                                                                                                                                                                                                                                                                                                                                                                                                                                                                                                                                                                                                                                                                                                                                                                                                                                                                                                                                                                                                                                                                                                                                                                                                                                                                                                                                                                                                                                                                                                                                                                                                                                                                                                                                                                                                                                                                                                                                                                                                                        |     |
|                      |                             |                                                                                                                 |                                                                                                                                                                                                                                                                                                                                                                                                                                                                                                                                                                                                                                                                                                                                                                                                                                                                                                                                                                                                                                                                                                                                                                                                                                                                                                                                                                                                                                                                                                                                                                                                                                                                                                                                                                                                                                                                                                                                                                                                                                                                                                                                |     |

#### PROPERTY DESCRIPTION:

Prime Corner Lot on Gateway and Eastport Plaza drive in Collinsville IL. Division of lot could be considered. All utilities to site.