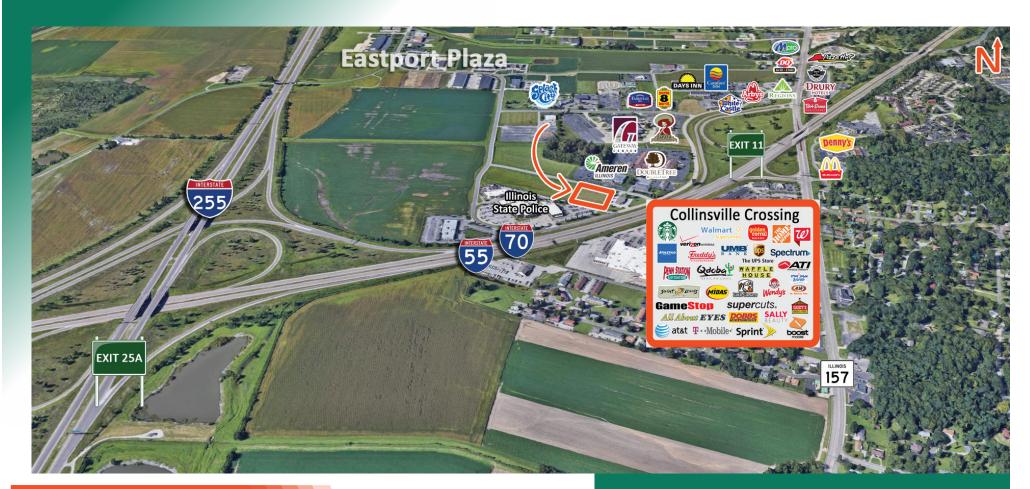

# LAND FOR SALE

# Eastport Executive Drive, Collinsville, IL 62234



# BARBERMURPHY

COMMERCIAL REAL ESTATE SOLUTIONS 1173 Fortune Blvd., Shiloh, IL 62269 618.277.4400 BARBERMURPHY.COM

### Scott Muentnich

Broker Associate Cell: (618) 975-0504 Office: (618) 277-4400 (Ext. 40) scottm@barbermurphy.com



Information herein is not warranted and subject to change without notice. We assume no liability on items included in quoted price. Broker makes no representation as to the environmental condition of the offered property and recommends Purchaser's independent investigation.

### **AREA MAP**

### Eastport Executive Drive, Collinsville, IL 62234



#### LOCATION OVERVIEW

Situated in the Eastport District of Collinsville, offering good visibility and access. Location features a mix of building sizes and styles to accommodate various business needs. FRONTAGE: 376' DEPTH: 308' ELAT TOPOGRAPHY

INTERSTATE 1-55, 1-70, 1-255



## LAND PROPERTY SUMMARY

EXECUTIVE DRIVE

| LISTING #            | 2456                        | N                                                                                                               | Ameren Amere<br>Ameren Ameren