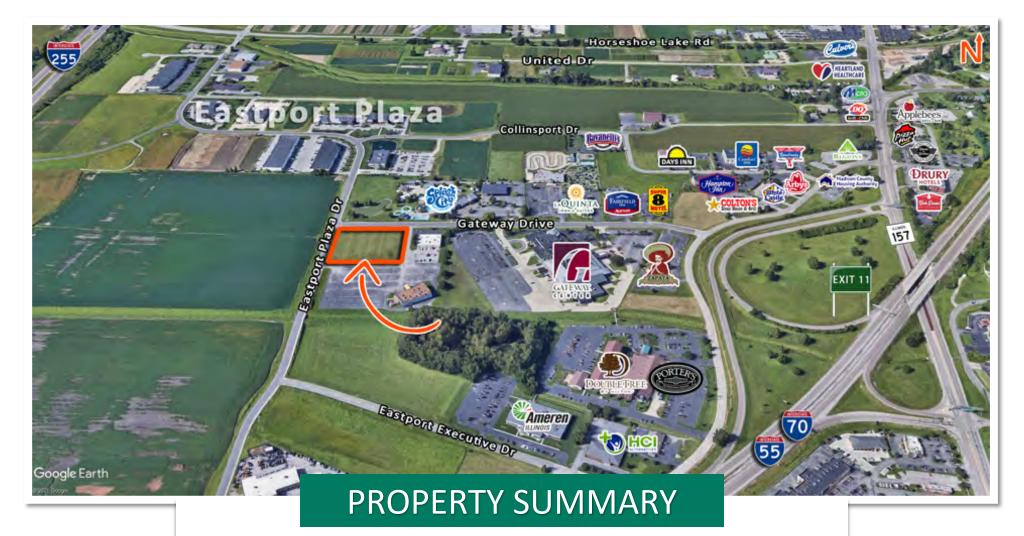

# 2.69 ACRE PAD READY SITE

- 2.69 Acre Pad Ready Site
- All Utilities On Site
- Zoned HP-1
- Excellent Location with easy access to I-55/70 and I-255

**SALE PRICE: \$230,760** 

**Listing No:** 2457

Land

**Gateway Drive** Collinsville, IL 62234

## **Comments**

Prime Development ground in Collinsville IL. HP-1 Zoning . All utilities along Gateway Drive **Total Acres Available:** 2.69 Min Divisible Acres: 2.69

# TRANSPORTATION:

Interstate: I-255 & I-70 Rail: N/A Barge: N/A St. Louis MidAmerica Airport: