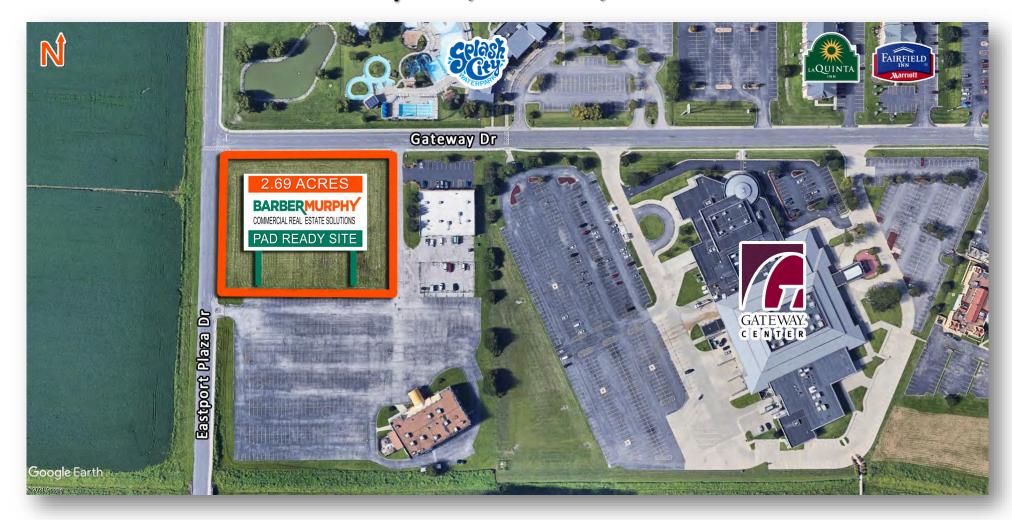

# 2.69 ACRE PAD READY SITE

- 2.69 Acre Pad Ready Site
- All Utilities On Site
- Zoned HP-1
- Excellent Location with easy access to I-55/70 and I-255

**SALE PRICE: \$230,760** 

**Listing No:** 2457

Land

**Gateway Drive** Collinsville, IL 62234

## **Comments**

Prime Development ground in Collinsville IL. HP-1 Zoning . All utilities along Gateway Drive **Total Acres Available:** 2.69 Min Divisible Acres: 2.69

# **LAND MEASUREMENTS:**

Acres: 2.69 378 FT Frontage: Depth: 318 FT **Subdivide Site:** No