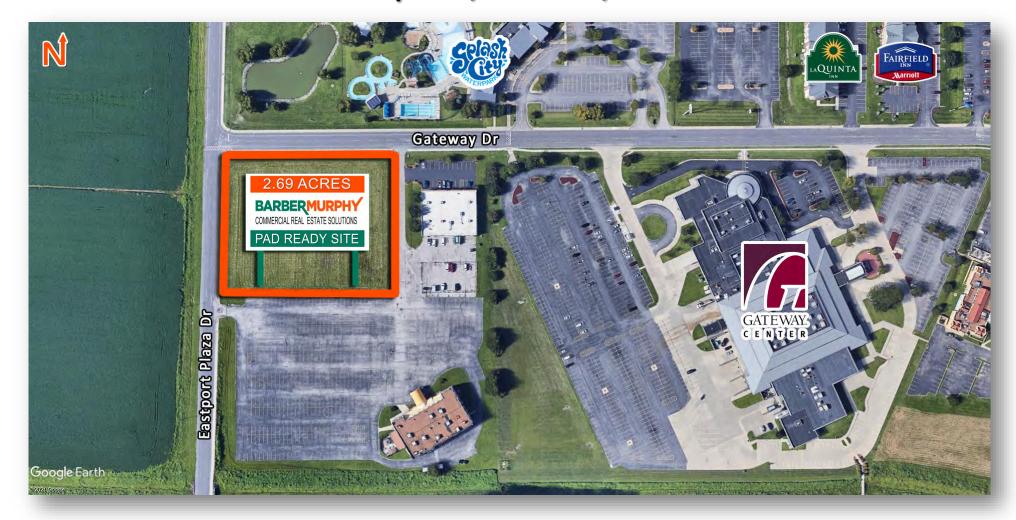

# 2.69 ACRE PAD READY SITE

- 2.69 Acre Pad Ready Site
- All Utilities On Site
- Zoned HP-1
- Excellent Location with easy access to I-55/70 and I-255

**SALE PRICE: \$230,760** 

**Listing No:** 2457

Land

**Gateway Drive** Collinsville, IL 62234

#### **Comments**

Prime Development ground in Collinsville IL. HP-1 Zoning . All utilities along Gateway Drive **Total Acres Available:** 2.69 Min Divisible Acres: 2.69

# **LAND MEASUREMENTS:**

Acres: 2.69 378 FT Frontage: Depth: 318 FT **Subdivide Site:** No