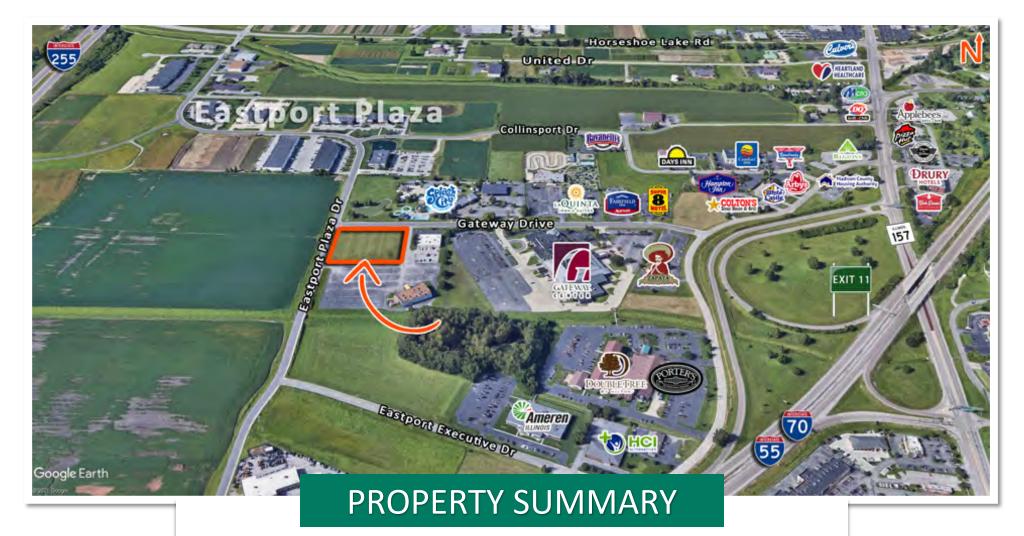

# 2.69 ACRE PAD READY SITE

- 2.69 Acre Pad Ready Site
- All Utilities On Site
- Zoned HP-1
- Excellent Location with easy access to I-55/70 and I-255

**SALE PRICE: \$230,760** 

**Listing No:** 2457

Land

**Gateway Drive** Collinsville, IL 62234

## TRANSPORTATION:

Interstate: I-255 & I-70 Rail: N/A Barge: N/A St. Louis MidAmerica Airport: