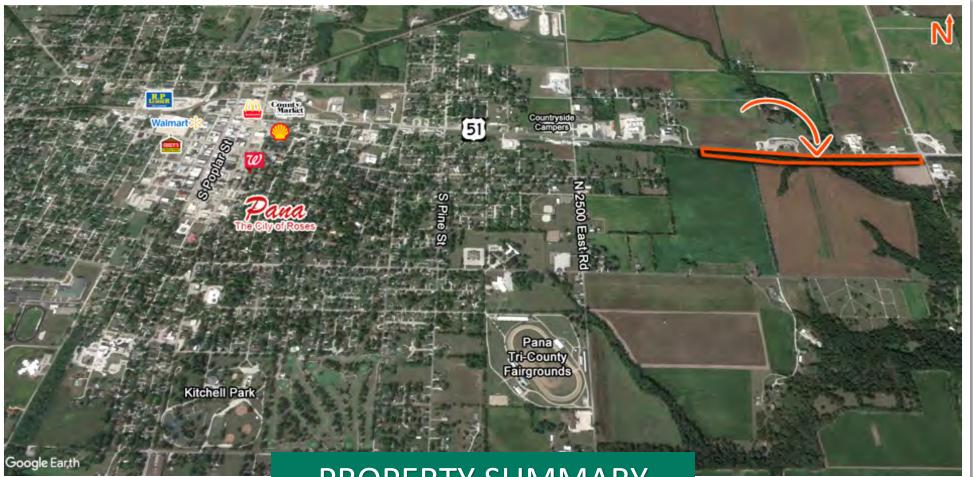

# **11.4 Acre Commercial Development Site for Sale**

US 51 & Route 16, Pana, IL 62557

# **PROPERTY SUMMARY**

- 11.41 Acre Development Site Zoned C2
- Will Divide
- All Utilities nearby
- 6,900 ADT

SALE PRICE: \$1,200,000