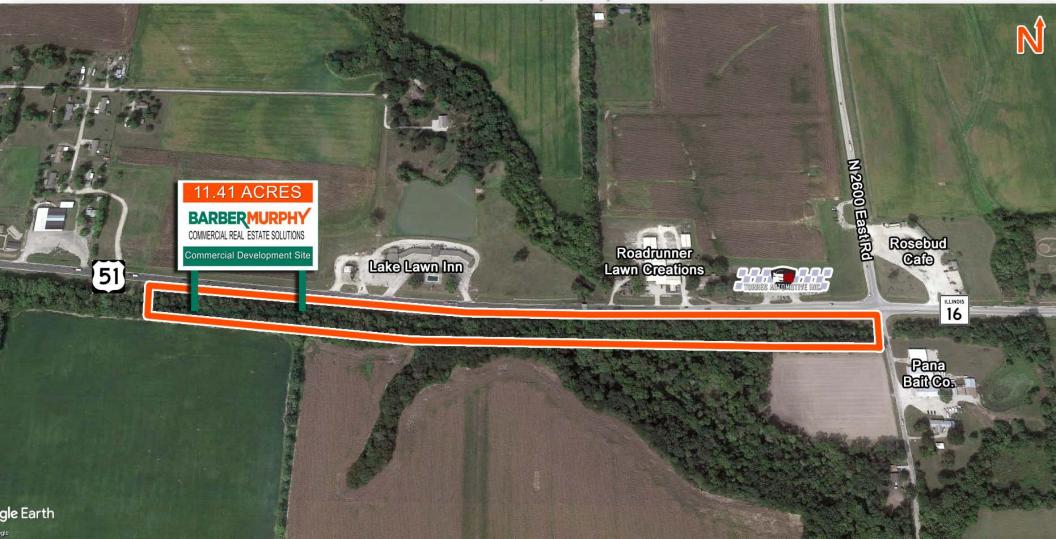

# **11.4 Acre Commercial Development Site for Sale**

US 51 & Route 16, Pana, IL 62557

# **PROPERTY SUMMARY**

- 11.41 Acre Development Site Zoned C2
- Will Divide
- All Utilities nearby
- 6,900 ADT

SALE PRICE: \$1,200,000