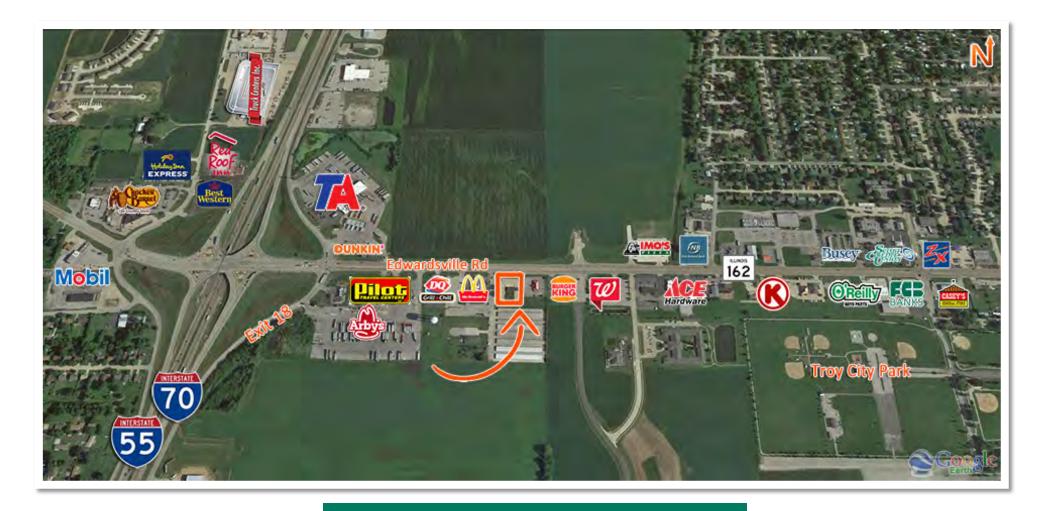

# Redevelopment Site for Sale/Lease

100 McDonald Dr., Troy, IL 62294





COMMERCIAL REAL ESTATE SOLUTIONS 1173 Fortune Blvd. Shiloh, IL 62269 618.277.4400 barbermurphy.com Collin Fischer – CCIM C: 618.420.2376 CollinF@barbermurphy.com









# PROPERTY SUMMARY

1+/- Acre Retail Redevelopment Site on IL Route 162 & McDonald Dr. Former Banking Facility & Pizza Hut on Site. Zoned C-3 – Hwy Commercial. Total Site is 190'x235'.

SALE PRICE: \$825,000 LEASE RATE: Negotiable



**Listing No:** 

Land

100 McDonald Dr Troy, IL 62294

## **SALE INFORMATION:**

Yes For Sale: \$825,000 Sale Price:

Sale Price/Acre: Sale Price/SF:

#### **LEASE INFORMATION:**

Yes For Lease: Negotiable Lease Rate:

Lease Term:

#### **Comments**

For Sale or Land Lease.

**Total Acres Available:** 1+/-

Min Divisible Acres:

### **LAND MEASUREMENTS:**

Acres: 1.46 190 FT Frontage: Depth: 235 FT **Subdivide Site:** No

#### TRANSPORTATION:

Interstate: 1-55/70

Rail: Barge: Airport:



#### **PROPERTY INFORMATION:**

Parcel No: 09-2-22-08-00-000-007 TIF: