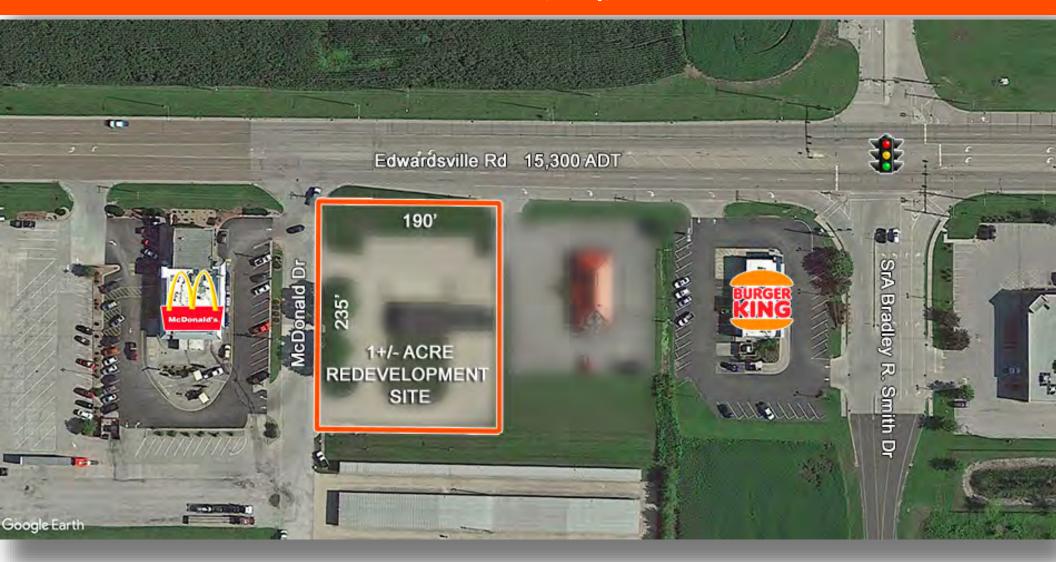

# PROPERTY SUMMARY

1+/- Acre Retail Redevelopment Site on IL Route 162 & McDonald Dr. Former Banking Facility & Pizza Hut on Site. Zoned C-3 – Hwy Commercial. Total Site is 190'x235'.

SALE PRICE: \$825,000 LEASE RATE: Negotiable

### **LAND MEASUREMENTS:**

Acres: 1.46 190 FT Frontage: Depth: 235 FT **Subdivide Site:** No

#### **PROPERTY INFORMATION:**

Parcel No: 09-2-22-08-00-000-007 TIF: **Property Tax:** \$7,201.00 No Tax Year: 2020

County: Madison **Enterprise Zone:** 

C-3 Hwy Commercial Yes Zoning: Survey:

Zoning By: Troy **Environmental:** No **Traffic Count:** 15300 **Troy Junction** No Flat Complex: Archaeological: **Topography:** 