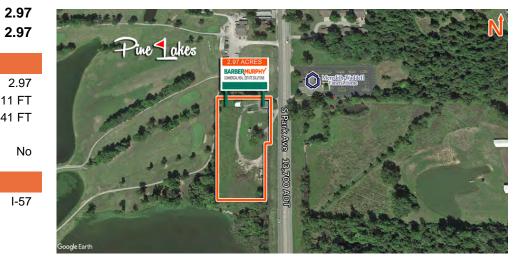

# **2.97 Acre Commercial Site**

# PROPERTY SUMMARY

2.97 Acres along IL Route 148 on the south side of Herrin along primary business corridor with 13,700 ADT. Site is located in a TIF District. Located in a fast growing commercial area with variety of office, fast food and related businesses. All essential utilities on Site.

| LAND MEASUREME | NTS:   |
|----------------|--------|
| Acres:         | 2.97   |
| Frontage:      | 511 FT |
| Depth:         | 341 FT |
| •              |        |