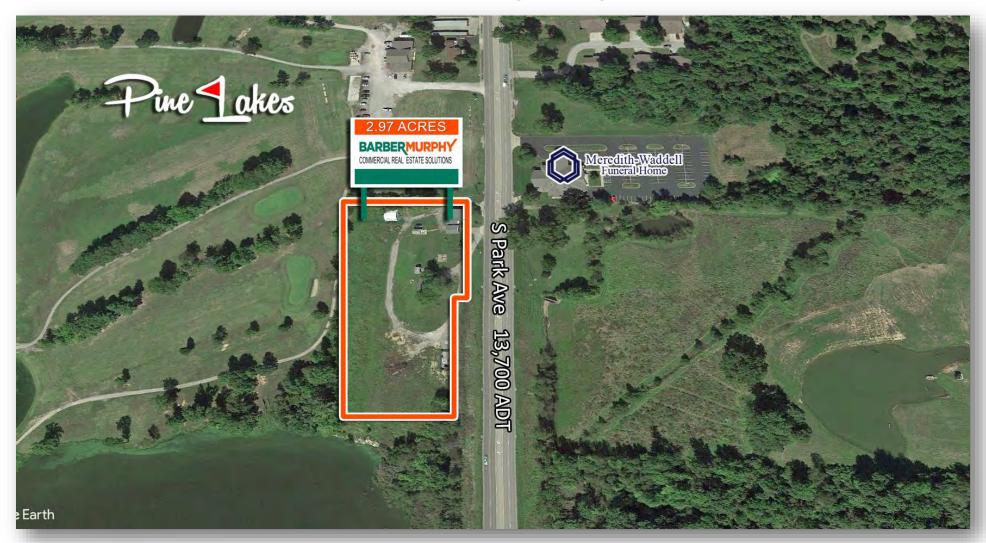

# **2.97 Acre Commercial Site**

# PROPERTY SUMMARY

2.97 Acres along IL Route 148 on the south side of Herrin along primary business corridor with 13,700 ADT. Site is located in a TIF District. Located in a fast growing commercial area with variety of office, fast food and related businesses. All essential utilities on Site.

SALE PRICE: \$385,000/\$129,630 per Acre/\$2.98 SF

| LAND MEASUREME | NTS:   |
|----------------|--------|
| Acres:         | 2.97   |
| Frontage:      | 511 FT |
| Depth:         | 341 FT |
| •              |        |