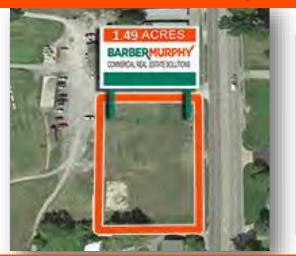

# **Adjoining Land For Sale**

## 2705 South Park Ave., Herrin, IL 62948

1.49 Acres fronting IL Route 148 on the south side of Herrin along primary business corridor with 13,700 ADT. It is located in a TIF District with all utilities on site. Located in a fast growing commercial area with variety of office, fast food and related businesses. All essential utilities on Site.