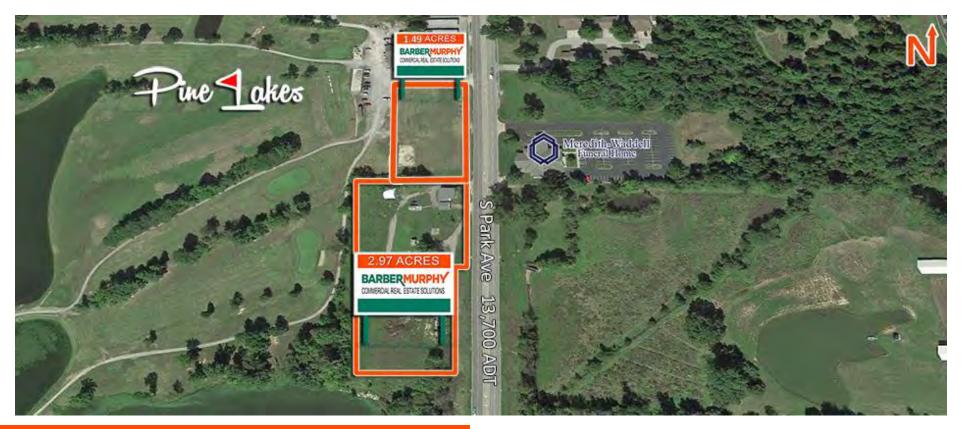

# **Adjoining Land For Sale**

## 2705 South Park Ave., Herrin, IL 62948

1.49 Acres fronting IL Route 148 on the south side of Herrin along primary business corridor with 13,700 ADT. It is located in a TIF District with all utilities on site. Located in a fast growing commercial area with variety of office, fast food and related businesses. All essential utilities on Site.

#### **Comments**

2.97 acres commercial property located on IL Rt. 148, the major commercial highway corridor serving Herrin. Highly visible location with strong commercial growth. Located in TIF District. Adjoining property also available. Total Acres Available: Min Divisible Acres: