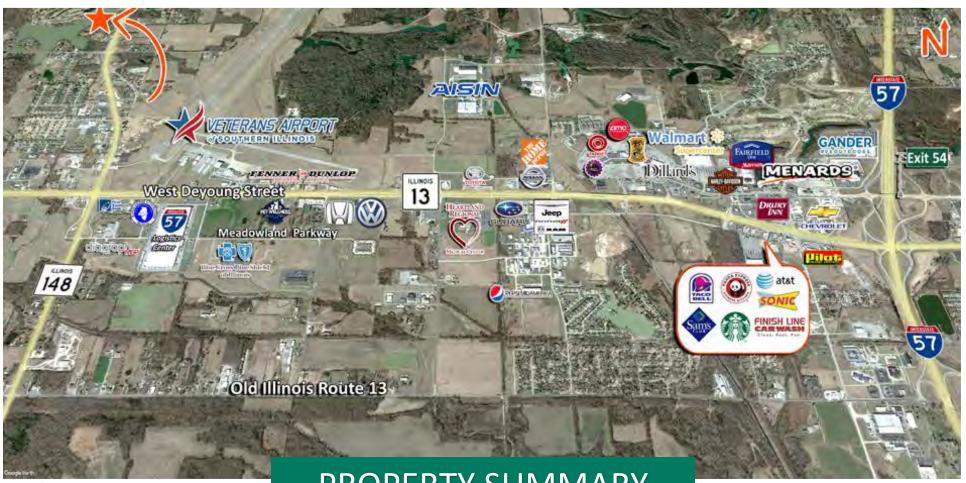

# PROPERTY SUMMARY

2.97 Acres along IL Route 148 on the south side of Herrin along primary business corridor with 13,700 ADT. Site is located in a TIF District. Located in a fast growing commercial area with variety of office, fast food and related businesses. All essential utilities on Site.