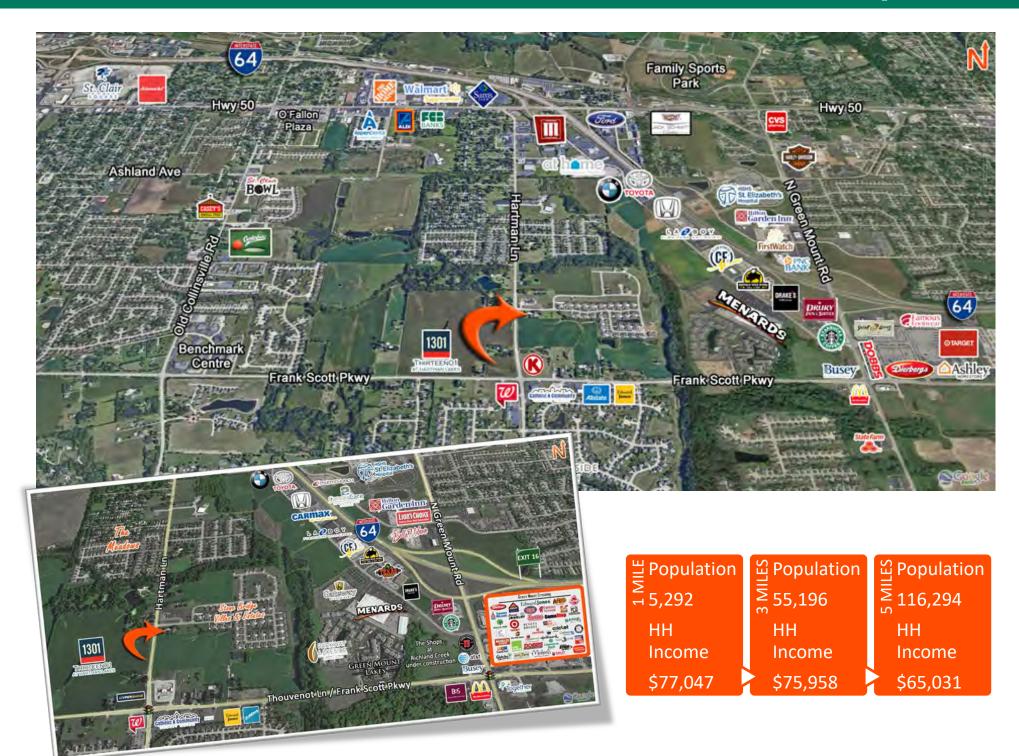

O'Fallon is located just off I-64 (exits 16 & 19) on the West side of Scott Air Force Base and only 20 miles from St. Louis, MO.

https://www.ofallonillinois.org/

Listing No: 2430

Land

1038 Hartman Lane O'Fallon, IL 62269

#### TRANSPORTATION:

Interstate: I-64 - (1.63 Miles)
Rail: N/A
Barge: N/A
Airport: St. Louis MidAmerica - (7.75

Miles)