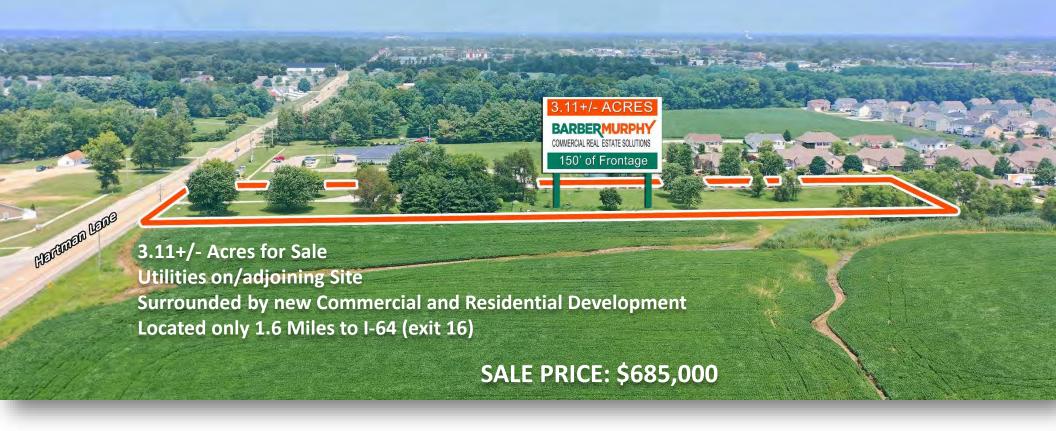

#### **SALE INFORMATION:**

 For Sale:
 Yes

 Sale Price:
 \$685,000

 Sale Price/Acre:
 \$220,257

 Sale Price/SF:
 \$5.05

#### **Comments**

One Block North of the intersection of Frank Scott Parkway and Hartman Lane. With 33,000+ CPD. All utilities on or adjoining site. Corner lot with new commercial, SFR and multi-family developments surrounding site.

#### LAND MEASUREMENTS:

 Acres:
 3.11

 Frontage:
 150+/- FT

 Depth:
 860+/- FT

Subdivide Site: No