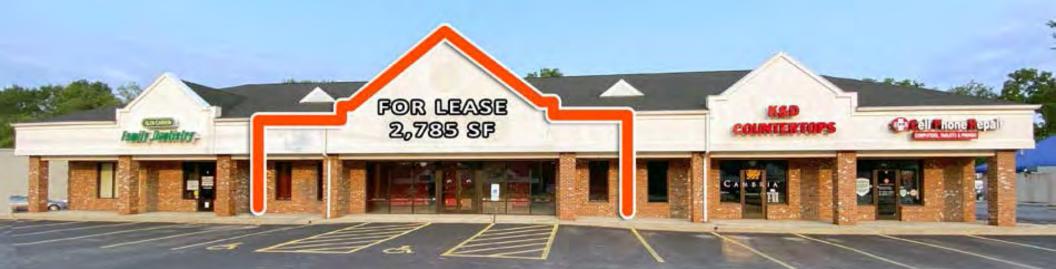

# **Prime Retail Location on IL-159**

4235 S State Route 159, Glen Carbon, IL 62034

2,785 SF in Main Retail Corridor Excellent Exposure – 28,000 ADT on IL Route 159 ¼ Mile South of Walmart, less than 1 Mile from I-270 (Exit 12)

#### Leasing Comments:

| Total SF Available: | 2,785 SF |
|---------------------|----------|
| Min Divisible SF:   | 2,785 SF |
| SQUARE FOOT INFO:   |          |
| Building Total:     | 7,000 SF |
| Total Available:    | 2,785 SF |
| Direct Lease:       | 2,785 SF |
| Sublease:           | 0 SF     |
| Office:             |          |
| Retail:             | 2,785 SF |
| Min Divisible:      | 2,785 SF |
| Max Contiguous:     | 2,785 SF |
| LAND MEASUREMENTS:  |          |
| Acres:              | 1.09     |