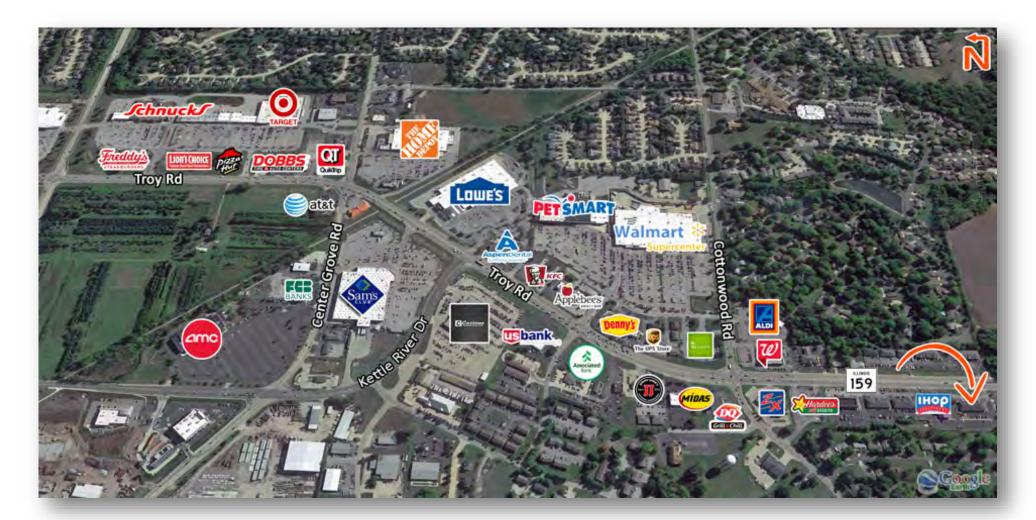

# **Prime Retail Location on IL-159**

4235 S State Route 159, Glen Carbon, IL 62034



2,785 SF in Main Retail Corridor Excellent Exposure – 28,000 ADT on IL Route 159 ¼ Mile South of Walmart, less than 1 Mile from I-270 (Exit 12)

> LEASE RATE: \$16.00 per SF, NNN Improvements Negotiable



1173 Fortune Blvd. Shiloh, IL 62269 C: 618.420.2376 618.277.4400 <u>barbermurphy.com</u> <u>CollinF@barbermurphy.com</u>



Information herein is not warranted and subject to change without notice. We assume no liability on items included in quoted price. Broker makes no representation as to the environmental condition of the offered property and recommends Purchaser's/Lessee's independent investigation.

### AREA MAP & DEMOGRAPHICS





## BARBERMURPHY

COMMERCIAL REAL ESTATE SOLUTIONS

#### 1173 Fortune Blvd. Shiloh, Illinois 62269 618.277.4400 barbermurphy.com

| Listing No: | 2429 |                     |
|-------------|------|---------------------|
| Retail      |      | Total SF Available: |
|             |      | Min Divisible SF:   |

4235 S. State Route 159 Glen Carbon, IL 62034

| SALE INFORMATION: |    |
|-------------------|----|
| For Sale:         | No |
| Sale Price:       |    |
| Sale Price/SF:    |    |
| CAP Rate:         |    |
| GRM:              |    |
| NOI:              |    |

| LEASE INFORMATION: | :       |
|--------------------|---------|
| For Lease:         | Yes     |
| Lease Rate:        | \$16.00 |
| Lease Type:        | NNN     |
| Net Charges:       | \$4.50  |
| CAM Charges:       |