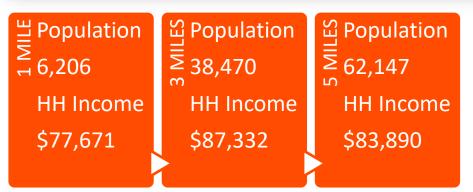

# **Prime Retail Location on IL-159**

4235 S State Route 159, Glen Carbon, IL 62034



2,785 SF in Main Retail Corridor Excellent Exposure – 28,000 ADT on IL Route 159 ¼ Mile South of Walmart, less than 1 Mile from I-270 (Exit 12)

> LEASE RATE: \$16.00 per SF, NNN Improvements Negotiable



1173 Fortune Blvd. Shiloh, IL 62269 C: 618.420.2376 618.277.4400 <u>barbermurphy.com</u> <u>CollinF@barbermurphy.com</u>



Information herein is not warranted and subject to change without notice. We assume no liability on items included in quoted price. Broker makes no representation as to the environmental condition of the offered property and recommends Purchaser's/Lessee's independent investigation.

### AREA MAP & DEMOGRAPHICS





## BARBERMURPHY

COMMERCIAL REAL ESTATE SOLUTIONS

#### 1173 Fortune Blvd. Shiloh, Illinois 62269 618.277.4400 barbermurphy.com

| Listing No: | 2429 |                     |
|-------------|------|---------------------|
| Retail      |      | Total SF Available: |
|             |      | Min Divisible SF:   |

4235 S. State Route 159 Glen Carbon, IL 62034

| SALE INFORMATION: |    |
|-------------------|----|
| For Sale:         | No |
| Sale Price:       |    |
| Sale Price/SF:    |    |
| CAP Rate:         |    |
| GRM:              |    |
| NOI:              |    |

| LEASE INFORMATION: | :       |
|--------------------|---------|
| For Lease:         | Yes     |
| Lease Rate:        | \$16.00 |
| Lease Type:        | NNN     |
| Net Charges:       | \$4.50  |
| CAM Charges:       |