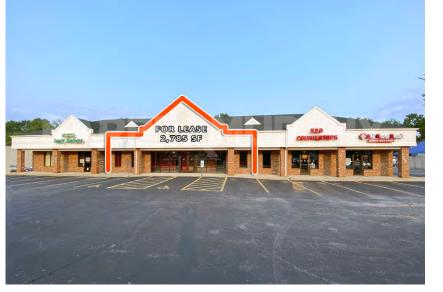

# **Prime Retail Location on IL-159**

4235 S State Route 159, Glen Carbon, IL 62034

2,785 SF in Main Retail Corridor Excellent Exposure – 28,000 ADT on IL Route 159 ¼ Mile South of Walmart, less than 1 Mile from I-270 (Exit 12)

#### Leasing Comments:

| Total SF Available: | 2,785 SF |
|---------------------|----------|
| Min Divisible SF:   | 2,785 SF |
| SQUARE FOOT INFO:   |          |
| Building Total:     | 7,000 SF |
| Total Available:    | 2,785 SF |
| Direct Lease:       | 2,785 SF |
| Sublease:           | 0 SF     |
| Office:             |          |
| Retail:             | 2,785 SF |
| Min Divisible:      | 2,785 SF |
| Max Contiguous:     | 2,785 SF |
| LAND MEASUREMENTS:  |          |
| Acres:              | 1.09     |