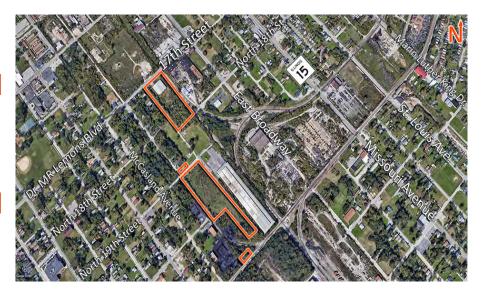

# AREA MAPS

<u>Site 1</u> 4.10 Acres 22,500 SF Building For Sale \$71,000 Contact broker for lease pricing

## <u>Site 2</u> 5.77 Acres - \$58,700