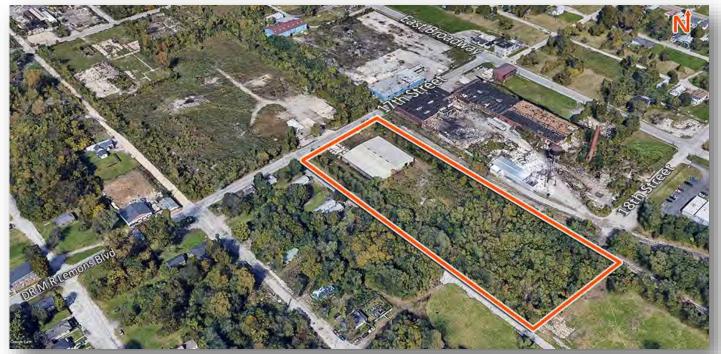

# AREA MAPS

<u>Site 1</u> 4.10 Acres 22,500 SF Building For Sale \$71,000 Contact broker for lease pricing