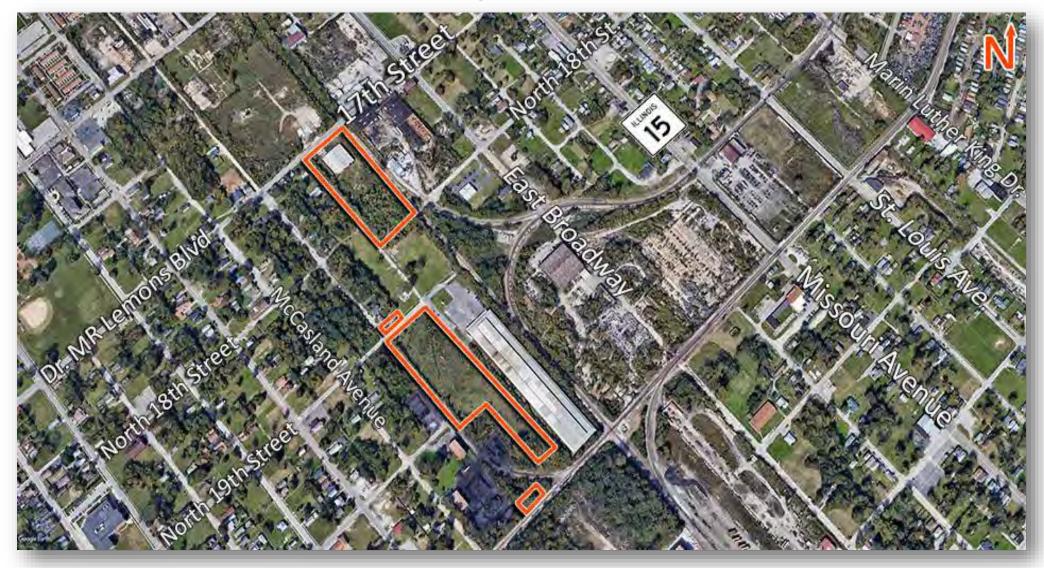

# AREA MAPS

<u>Site 1</u> 4.10 Acres 22,500 SF Building For Sale \$71,000 Contact broker for lease pricing

## <u>Site 2</u> 5.77 Acres - \$58,700