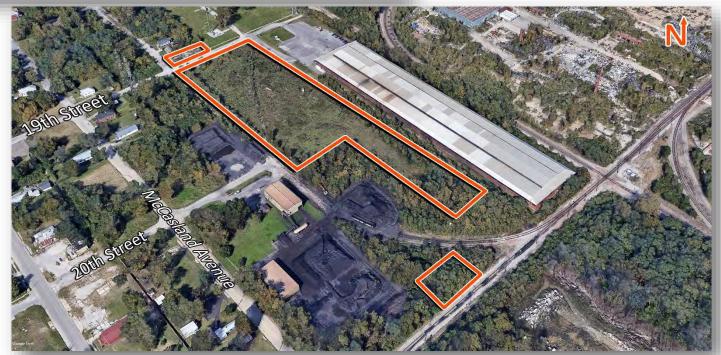

MMERCIAL REAL ESTATE SOLUTIONS 1173 Fortune Blvd. Shiloh, IL 62269 618,277,4400 barbermurphy.com

Wayne Barber Jr. – SIOR C: 618.593.4000 Wayne@barbermurphy.com



Information herein is not warranted and subject to change without notice. We assume no liability on items included in quoted price. Broker makes no representation as to the environmental condition of the offered property and recommends Purchaser's/Lessee's independent investigation.

# **Property Summary**

2 Sites Available

- ➢ Site 1 − 4.10 Acres W/ 22,500 SF Building Shell \$71,000
- Site 2 5.77 Acres \$58,700

All Utilities at Site ; Close to Interstates, Barge and Rail



# AREA MAPS



<u>Site 1</u> 4.10 Acres 22,500 SF Building For Sale \$71,000 Contact broker for lease pricing

## <u>Site 2</u> 5.77 Acres - \$58,700





### BARBERMURPHY COMMERCIAL REAL ESTATE SOLUTIONS

| Listing No:                | 2425 | Total Acres Available: |
|----------------------------|------|------------------------|
| Land                       |      | Min Divisible Acres:   |
|                            |      | LAND MEASUREMEN        |
| Commercial Dev. Sites      |      | Acres:<br>Frontage:    |
|                            |      | Depth:                 |
| 17th Street and Brady Ave. |      |                        |

East St. Louis, IL 62207

### SALE INFORMATION:

| For Sale:        | Yes                |
|------------------|--------------------|
| Sale Price:      | \$58,700- \$75,000 |
| Sale Price/Acre: | \$10,000           |
| Sale Price/SF:   | \$0.23             |

| LEASE INFORMATION: |         |
|-----------