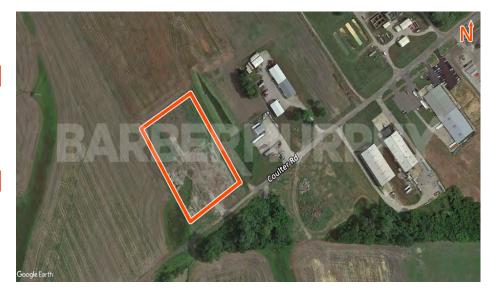

## PROPERTY SUMMARY

- 2.5 acre For Lease Industrial site in Dupo.
- The site is newly rocked, fenced
- Features an electronic gate and new lot lighting
- Excellent site for outdoor storage, equipment yard, material yard or landscaping yard

2.5 2.5

2.5 277 FT 471 FT No

I-255 Mo Pac

Parks Airport