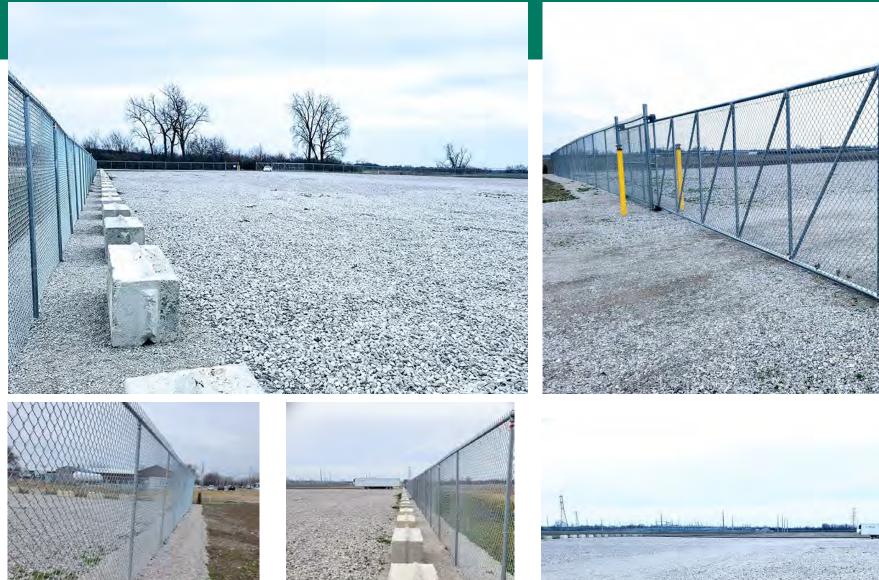

### IMAGES

## PROPERTY SUMMARY

- 2.5 acre For Lease Industrial site in Dupo.
- The site is newly rocked, fenced
- Features an electronic gate and new lot lighting
- Excellent site for outdoor storage, equipment yard, material yard or landscaping yard