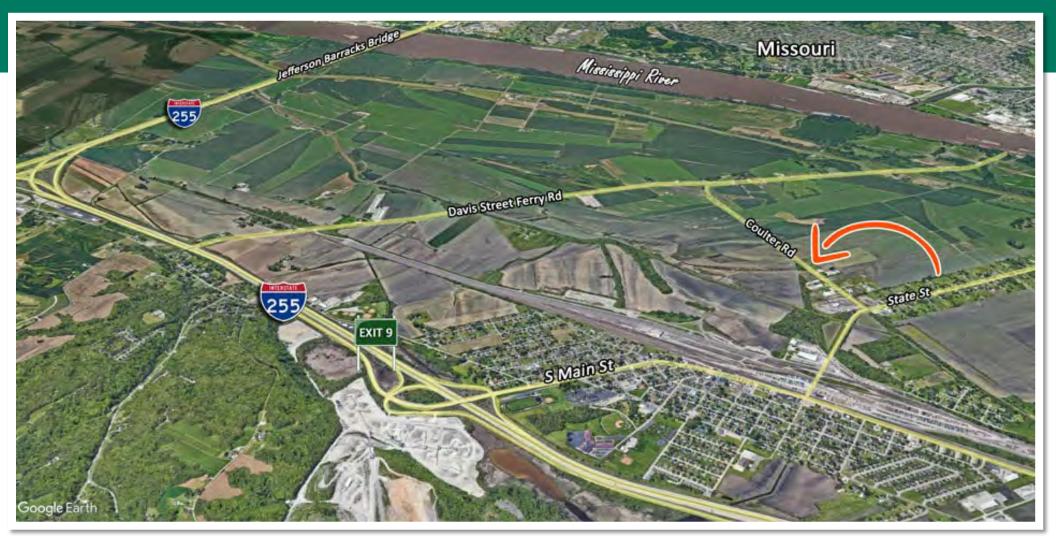

# **2.5 ACRE SITE FOR LEASE**

257 Coulter Road, East Carondelet, IL 62296



C: 618.660.8759 JoeH@barbermurphy.com 618.277.4400 barbermurphy.com

Information herein is not warranted and subject to change without notice. We assume no liability on items included in quoted price. Broker makes no representation as to the environmental condition of the offered property and recommends Purchaser's/Lessee's

### AREA MAP



## PROPERTY SUMMARY

- 2.5 acre For Lease Industrial site in Dupo.
- The site is newly rocked, fenced
- Features an electronic gate and new lot lighting
- Excellent site for outdoor storage, equipment yard, material yard or landscaping yard

LEASE RATE: \$3,000/Month, Gross

#### BARBERMURPHY

### IMAGES





#### BARBERMURPHY COMMERCIAL REAL ESTATE SOLUTIONS

Sale Price/Acre: Sale Price/SF:

| Listing No:                                   | 2695 | Total Acres<br>Min Divisit    | s Available:<br>ble Acres: |  |  |
|-----------------------------------------------|------|-------------------------------|----------------------------|--|--|
| Land                                          |      | LAND MEA                      | ASUREMENTS:                |  |  |
| Industrial