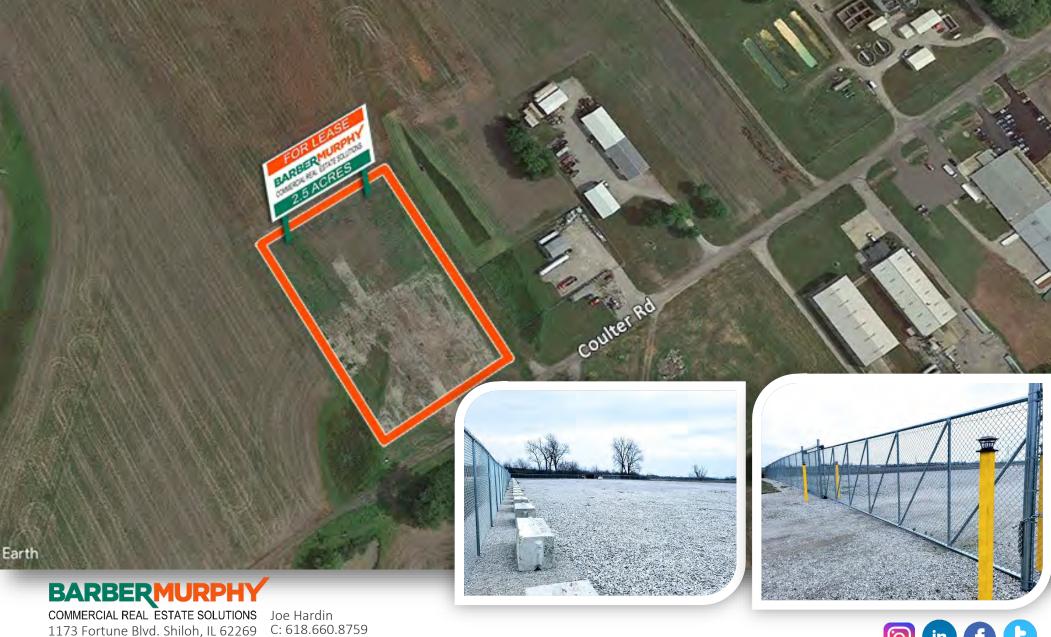

# **2.5 ACRE SITE FOR LEASE**

257 Coulter Road, East Carondelet, IL 62296

C: 618.660.8759 JoeH@barbermurphy.com 618.277.4400 barbermurphy.com

Information herein is not warranted and subject to change without notice. We assume no liability on items included in quoted price. Broker makes no representation as to the environmental condition of the offered property and recommends Purchaser's/Lessee's

## PROPERTY SUMMARY

- 2.5 acre For Lease Industrial site in Dupo.
- The site is newly rocked, fenced
- Features an electronic gate and new lot lighting
- Excellent site for outdoor storage, equipment yard, material yard or landscaping yard

LEASE RATE: \$3,000/Month, Gross