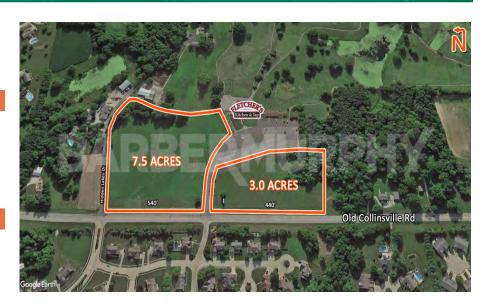

- (1) 3.0 Acre Site
- (2) 7.5 Acre Site
- Ideally suited for Senior Living Community and/or Town House Development
- Adjacent to Swansea Conservation Park
- Located in a thriving demographic area

SALE PRICE: \$85,526/Acre

Total Acres Available: 10.50 Min Divisible Acres: 3.00

#### LAND MEASUREMENTS:

 Acres:
 10.50

 Frontage:
 540 FT

 Depth:
 IRR FT

Subdivide Site: Yes