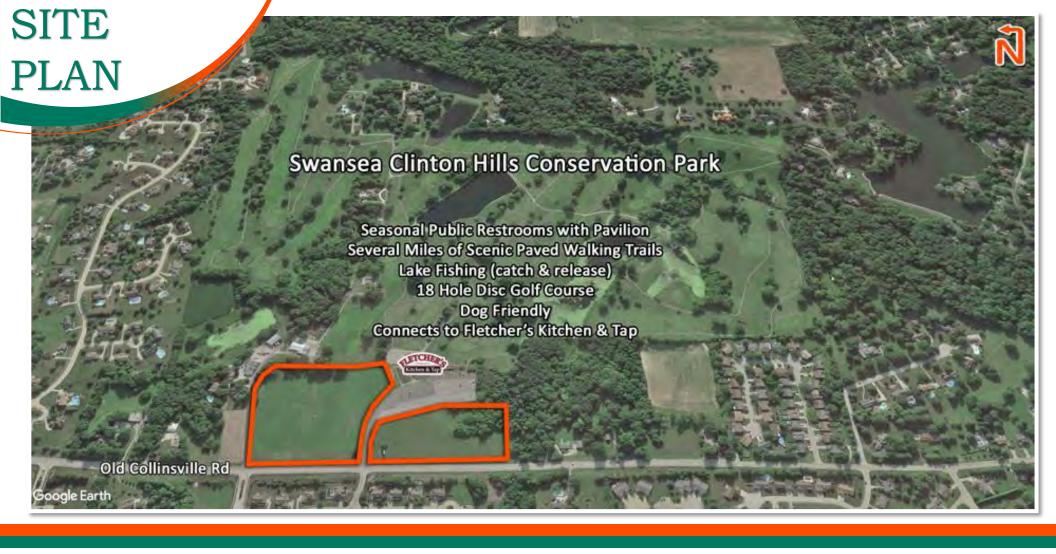

### **Demographics and Market Overview**

This is an ideal site for a Senior Living Facility or Townhouse Development.

The site has access to the Swansea Clinton Hills Conservation Park, is within minutes of Restaurants, Banks, Shopping and Entertainment and is located in the Whiteside School District #115.

#### **Comments**

7.6 Acre Village of Swansea Owned Development Site For Sale. Ideal for new development: senior housing, town houses, single family, religious, institutional, etc.
Additional adjunct 3 Acre tract also available. Average household income of \$75,003 within a 3 mile radius.