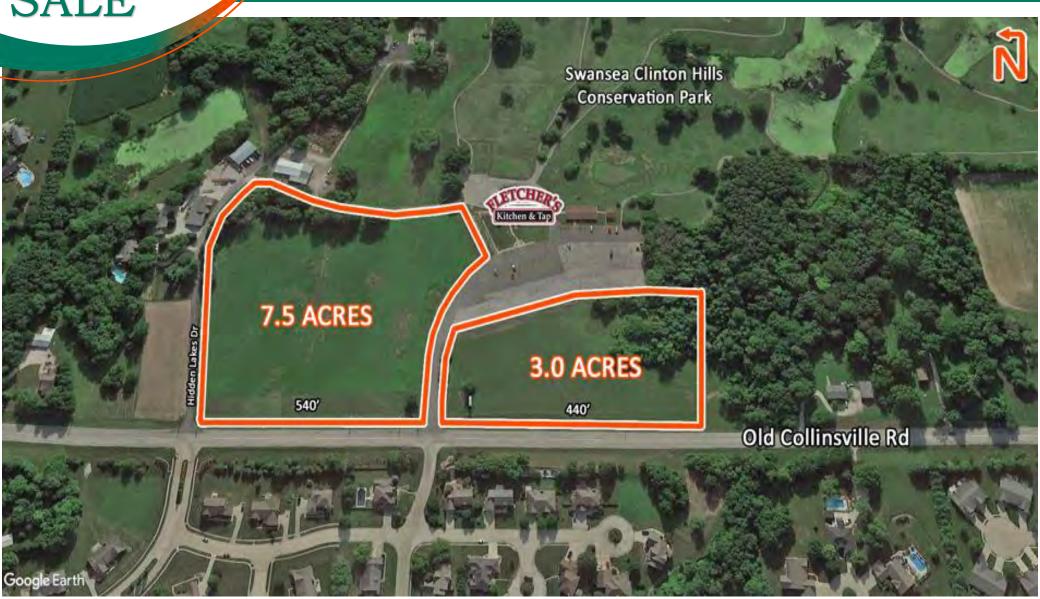

- (1) 3.0 Acre Site
- (2) 7.5 Acre Site
- Ideally suited for Senior Living Community and/or Town House Development
- Adjacent to Swansea Conservation Park
- Located in a thriving demographic area

SALE PRICE: \$85,526/Acre

Total Acres Available: 10.50 Min Divisible Acres: 3.00

#### LAND MEASUREMENTS:

 Acres:
 10.50

 Frontage:
 540 FT

 Depth:
 IRR FT

Subdivide Site: Yes