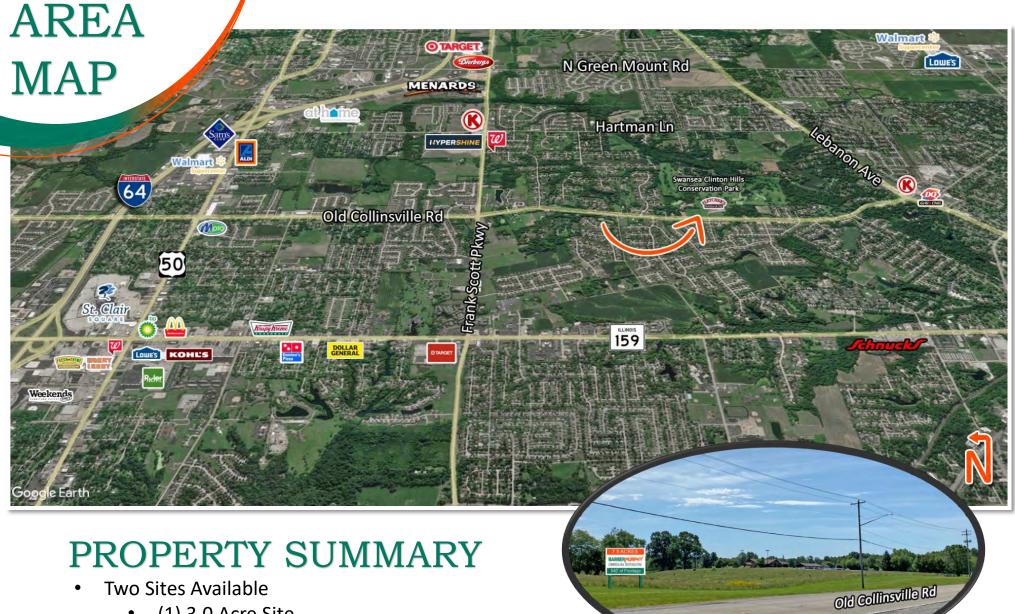

- (1) 3.0 Acre Site
- (2) 7.5 Acre Site
- Ideally suited for Senior Living Community and/or Town House Development
- Adjacent to Swansea Conservation Park
- Located in a thriving demographic area

SALE PRICE: \$85,526/Acre

### **Demographics and Market Overview**

This is an ideal site for a Senior Living Facility or Townhouse Development.

The site has access to the Swansea Clinton Hills Conservation Park, is within minutes of Restaurants, Banks, Shopping and Entertainment and is located in the Whiteside School District #115.

#### **Comments**

7.6 Acre Village of Swansea Owned Development Site For Sale. Ideal for new development: senior housing, town houses, single family, religious, institutional, etc.
Additional adjunct 3 Acre tract also available. Average household income of \$75,003 within a 3 mile radius.