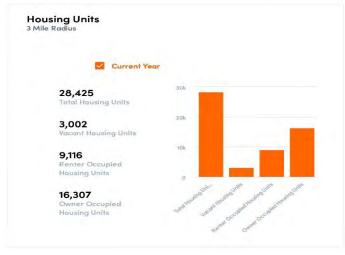

#### **Comments**

7.6 Acre Village of Swansea Owned Development Site For Sale. Ideal for new development: senior housing, town houses, single family, religious, institutional, etc.
Additional adjunct 3 Acre tract also available. Average household income of \$75,003 within a 3 mile radius.