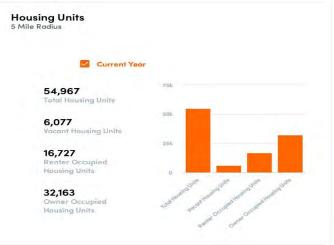

#### **Comments**

7.6 Acre Village of Swansea Owned Development Site For Sale. Ideal for new development: senior housing, town houses, single family, religious, institutional, etc.
Additional adjunct 3 Acre tract also available. Average household income of \$75,003 within a 3 mile radius.