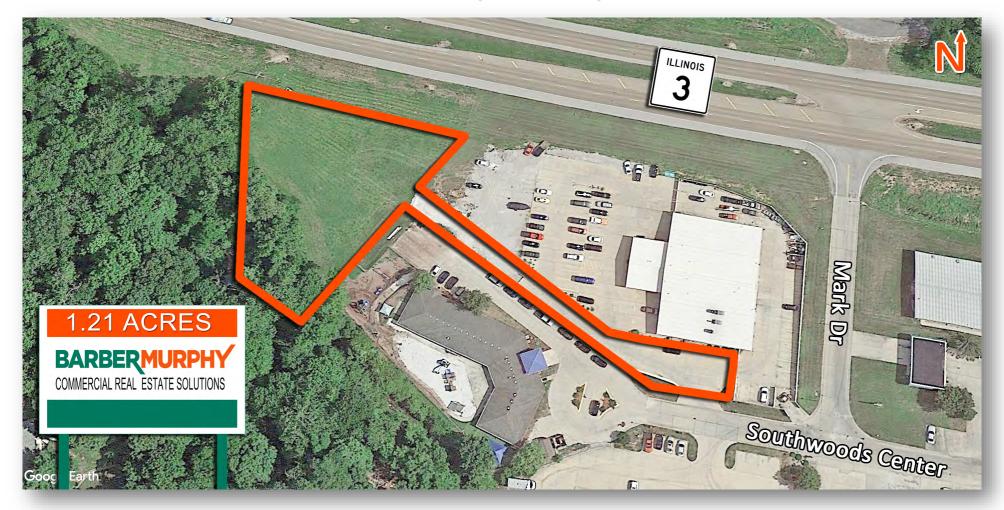

# 1.21 Acre Development Site

# Southwoods Dr., Columbia, IL 62236

COMMERCIAL REAL ESTATE SOLUTIONS 1173 Fortune Blvd. Shiloh, IL 62269 618.277.4400 barbermurphy.com Joe Hardin C: 618.660.8759 JoeH@barbermurphy.com

1.21 Acre Site with visibility from IL Route 3 with 26,700 ADT. One of the few available sites with C3 zoning along IL Route 3 in Columbia. Additional adjacent ground is available. Concept Plans and Surveys are available.

#### **Comments**

26.700 CPD

One of the few available sites with C3 zoning along Rte 3 in Columbia. Great highway visibility. Additional adjacent ground is available.

Concept Plans and surveys are available

Total Acres Available: 1.21 Min Divisible Acres: 1.21

#### LAND MEASUREMENTS:

 Acres:
 1.21

 Frontage:
 238 FT

 Depth:
 271 FT

Subdivide Site: No