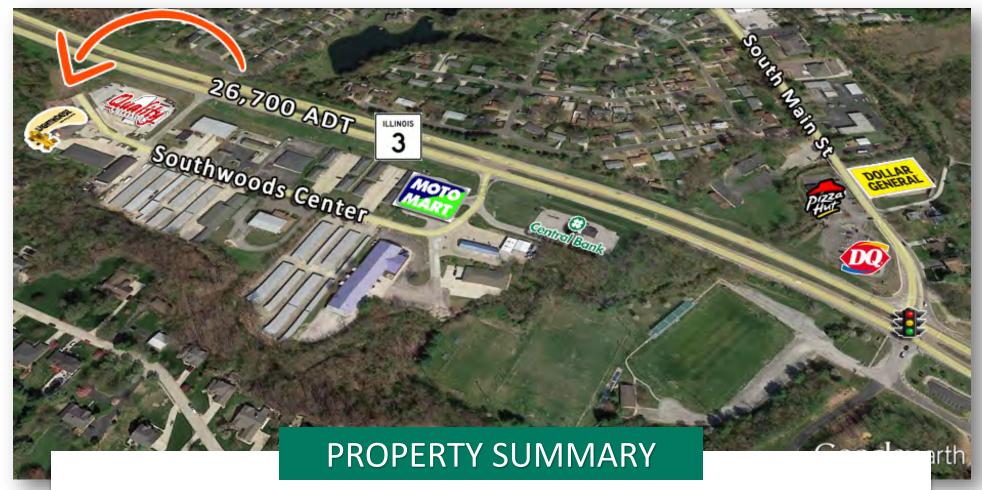

# Southwoods Dr., Columbia, IL 62236

COMMERCIAL REAL ESTATE SOLUTIONS 1173 Fortune Blvd. Shiloh, IL 62269 618.277.4400 barbermurphy.com Joe Hardin C: 618.660.8759 JoeH@barbermurphy.com

1.21 Acre Site with visibility from IL Route 3 with 26,700 ADT. One of the few available sites with C3 zoning along IL Route 3 in Columbia. Additional adjacent ground is available. Concept Plans and Surveys are available.

#### **Comments**

26.700 CPD

One of the few available sites with C3 zoning along Rte 3 in Columbia. Great highway visibility. Additional adjacent ground is available.

Concept Plans and surveys are available

# **PROPERTY INFORMATION:**

 Parcel No:
 04-22-165-008-000
 TIF:
 No
 Property Tax:
 \$3,977.00

 County:
 Monroe
 Enterprise Zone:
 No
 Tax Year:
 2019

Zoning: CC3 Survey: Yes

Zoning By:ColumbiaEnvironmental:NoTraffic Count:26,700Complex:Archaeological:NoTopography:Level