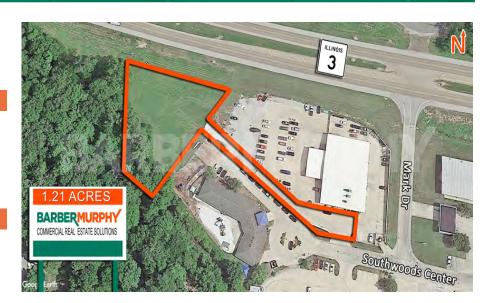

# 1.21 Acre Development Site

# Southwoods Dr., Columbia, IL 62236

COMMERCIAL REAL ESTATE SOLUTIONS 1173 Fortune Blvd. Shiloh, IL 62269 618.277.4400 barbermurphy.com Joe Hardin C: 618.660.8759 JoeH@barbermurphy.com

1.21 Acre Site with visibility from IL Route 3 with 26,700 ADT. One of the few available sites with C3 zoning along IL Route 3 in Columbia. Additional adjacent ground is available. Concept Plans and Surveys are available.

Total Acres Available: 1.21 Min Divisible Acres: 1.21

#### LAND MEASUREMENTS:

 Acres:
 1.21

 Frontage:
 238 FT

 Depth:
 271 FT

Subdivide Site: No