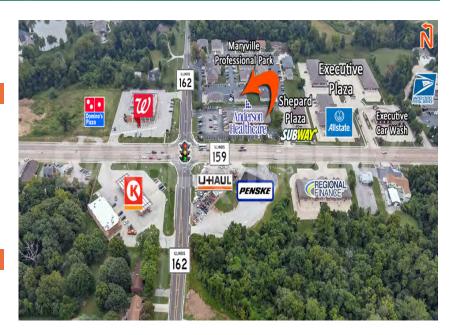

# 915 SF OFFICE FOR LEASE

3 Professional Park Dr., Maryville, IL 62062

COMMERCIAL REAL ESTATE SOLUTIONS 1173 Fortune Blvd. Shiloh, IL 62269 618.277.4400 barbermurphy.com

Collin Fischer – CCIM C: 618.420.2376 CollinF@barbermurphy.com

### **Comments**

Office for Lease. 915 SF Available. Additional Private Parking Lot. Located in Maryville Professional Park.