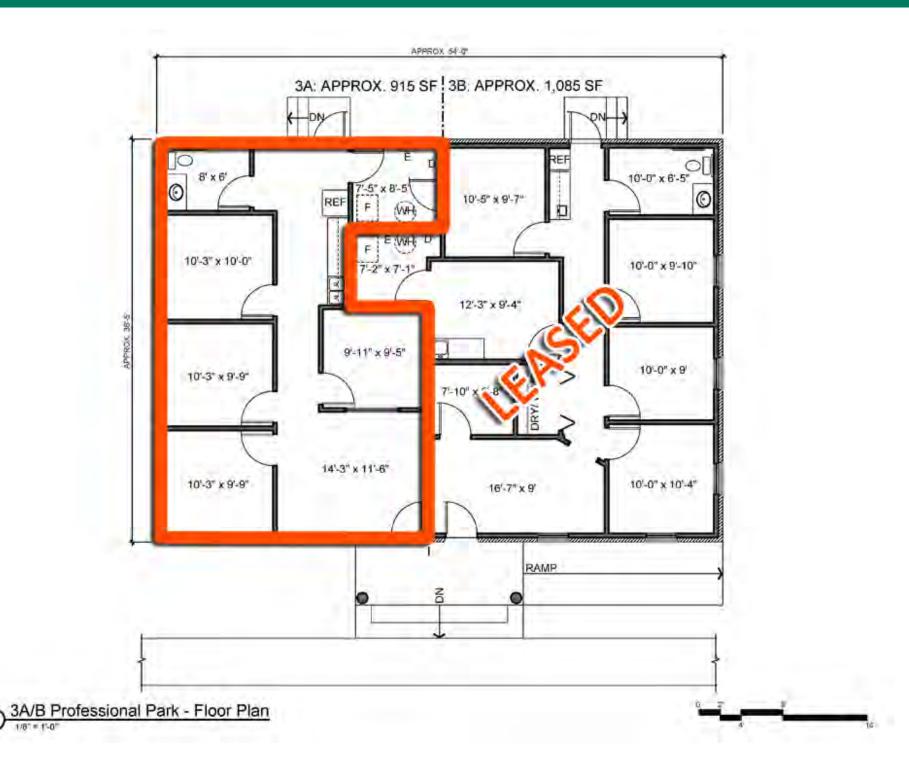

## **PROPERTY SUMMARY**

2,000 SF Office Building with Space for Lease Suite 3A – 915 SF: 4 Offices, Reception Area, Kitchenette & Restroom Private Parking Available

LEASE RATE: \$1,500/MONTH, GROSS

2414 **Listing No:** 

**Net Charges: CAM Charges:** Lease Term:

**Leasing Comments:** 

**Total SF Available:** 915 SF Min Divisible SF: 915 SF

**SQUARE FOOT INFO:** 

2.000 SF **Building Total:** 915 SF **Total Available:** 915 SF Direct Lease: 0 SF Sublease: Office: 915 SF Retail: 0 SF Min Divisible: 915 SF Max Contiguous: 915 SF