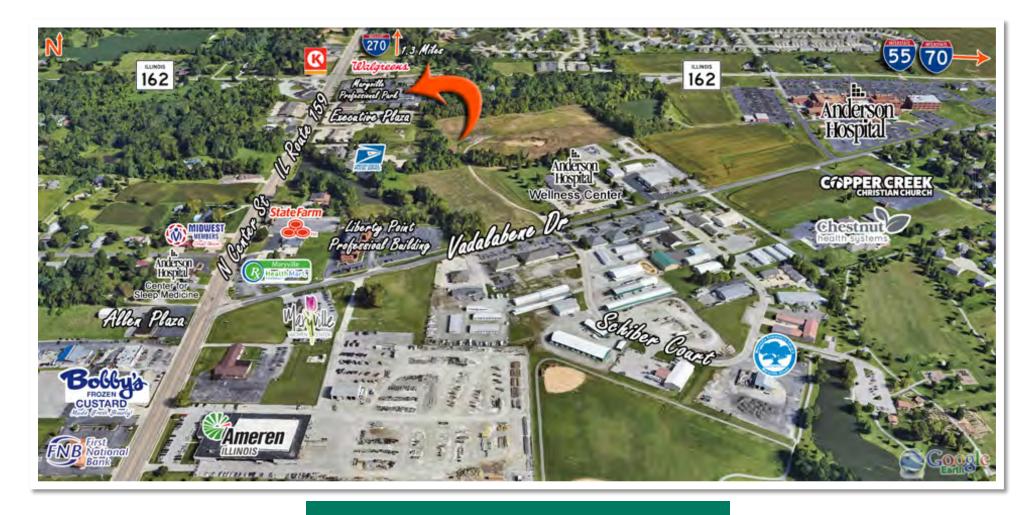

# 915 SF OFFICE FOR LEASE

3 Professional Park Dr., Maryville, IL 62062

COMMERCIAL REAL ESTATE SOLUTIONS 1173 Fortune Blvd. Shiloh, IL 62269 618.277.4400 barbermurphy.com

Collin Fischer – CCIM C: 618.420.2376 CollinF@barbermurphy.com

### **Comments**

Office for Lease. 915 SF Available. Additional Private Parking Lot. Located in Maryville Professional Park.