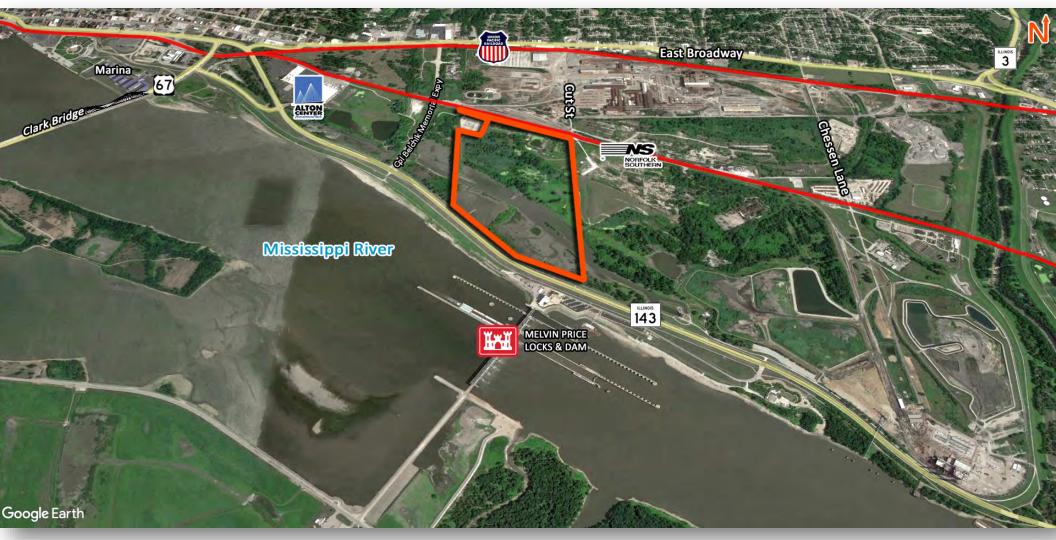

## Property Summary

60 Useable Acres Zoned M-2 General Industrial. Adjacent Norfolk Southern Rail Yard.
All Utilities available. River Access is Nearby. Waste Water Treatment Plant – Retired.
(2) High Capacity Deep Wells 5,000,000 gpd. Environmental Reports Available.

#### **Comments**

60 useable acres zoned M-2 General Industrial. Norfolk Southern Rail Yard Adjacent. All Utilities Available. River access nearby. Waste Water Treatment Plant -Retired. (2) High capacity deep wells 5,000,000 gpd. Environmental reports available.

| otal Acres Available: |  |
|-----------------------|--|
| in Divisible Acres:   |  |

| LAND MEASUREMENTS | S:       |
|-------------------|----------|
| Acres:            | 120.00   |
| Frontage:         | 1,472 FT |
| Depth:            | 3,179 FT |
|                   |          |
| Subdivide Site:   | No       |

120.00 120.00

| TRANSPORTATION : |                                  |  |  |
|------------------|----------------------------------|--|--|
| Interstate:      | 10 Miles to Interstate 270       |  |  |
| Rail:            | Norfolk Southern Adjacent        |  |  |
| Barge:           | 1.5 miles to River Access        |  |  |
| Airport:         | 23 Miles to Lambert Int. Airport |  |  |

| Parcel No:      | 191081800000015 & 191081900000001 |               | TIF:                             | Yes              | Property Tax: | \$1,628.00     |         |
|-----------------|-----------------------------------|---------------|----------------------------------|------------------|---------------|----------------|---------|
| County:         | Madison                           |               |                                  | Enterprise Zone: | Yes           | Tax Year:      | 201     |
| Zoning:         | M-2 - General Industrial          |               | M-2 - General Industrial Survey: | Yes              |               |                |         |
| Zoning By:      | City of Alton                     | 1             |                                  | Environmental:   | Yes           | Traffic Count: |         |
| Complex:        |                                   |               |                                  | Archaeological:  | No            | Topography:    | Flat    |
| UTILITY INFO    | ORMATION                          |               |                                  |                  |               |                |         |
| Water Provider  | :                                 | City of Alton | Service:                         | 8" Main          | Location:     |                | On Site |
| Sewer Provide   | r:                                | City of Alton | Service:                         | 36" Line         | Lo            | cation:        | On Site |
| Gas Provider:   |                                   | Ameren        | Service:                         | 10" 60 psig      | Lo            | cation:        | On Site |
| Electric Provid | er:                               | Ameren        | Service:                         | 34.5kV           | Lo            | cation:        | On Site |
| Telecom Provid  | der:                              |               | Service:                         |                  | 10            | cation:        |         |