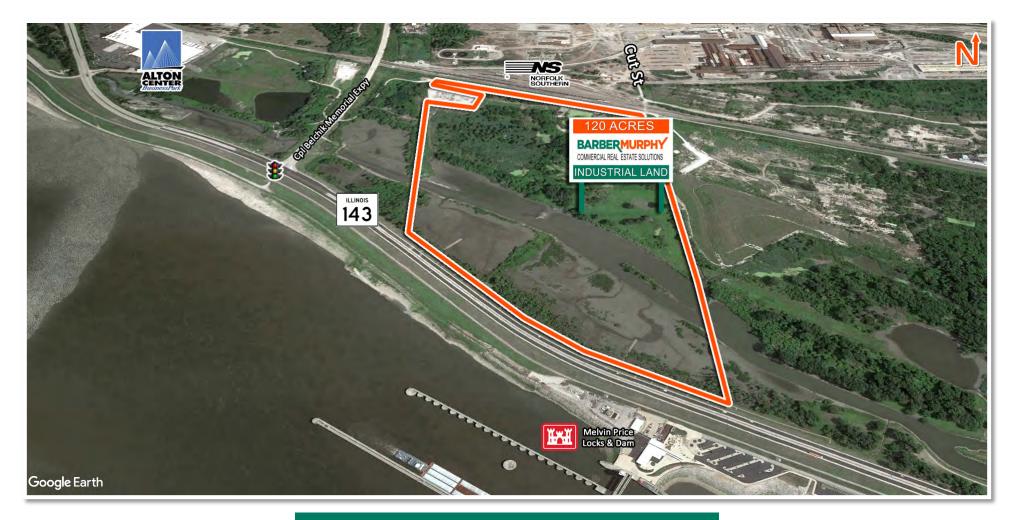

# For Sale > 120 Acre Industrial Site

### Cut Street, Alton, IL 62002

## Property Summary

60 Useable Acres Zoned M-2 General Industrial. Adjacent Norfolk Southern Rail Yard.
All Utilities available. River Access is Nearby. Waste Water Treatment Plant – Retired.
(2) High Capacity Deep Wells 5,000,000 gpd. Environmental Reports Available.

#### **Comments**

60 useable acres zoned M-2 General Industrial. Norfolk Southern Rail Yard Adjacent. All Utilities Available. River access nearby. Waste Water Treatment Plant -Retired. (2) High capacity deep wells 5,000,000 gpd. Environmental reports available.

| otal Acres Available: |  |
|-----------------------|--|
| in Divisible Acres:   |  |

| LAND MEASUREMENTS | S:       |
|-------------------|----------|
| Acres:            | 120.00   |
| Frontage:         | 1,472 FT |
| Depth:            | 3,179 FT |
|                   |          |
| Subdivide Site:   | No       |