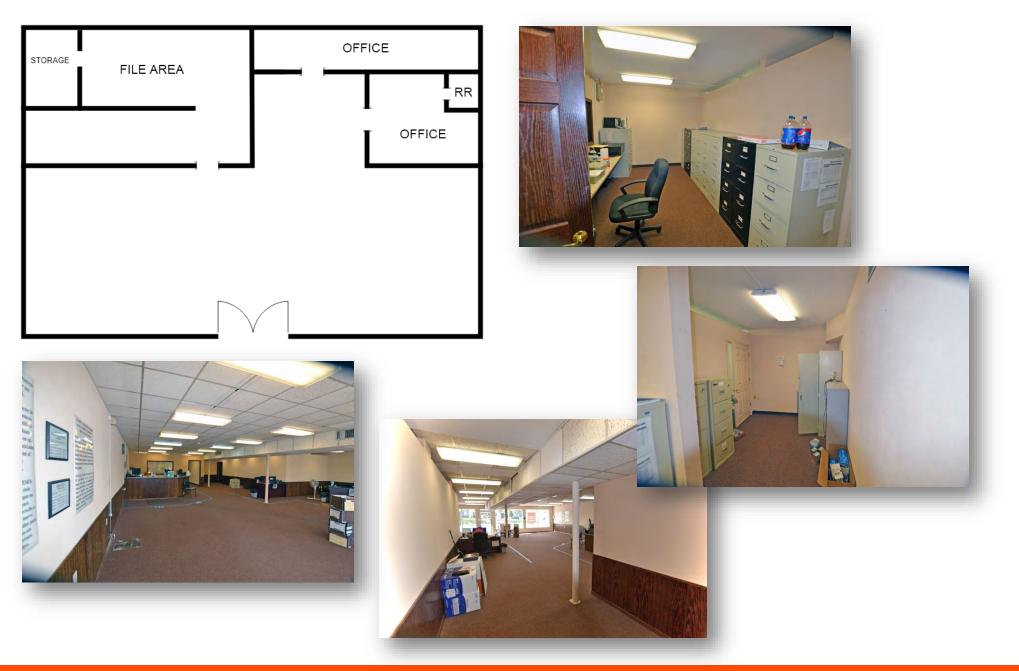

# Property Summary

DWID'S BRIDA

ningol

2,529 SF Office/Retail Space in High Visibility/Traffic Location. Formerly Illinois Title Loans. Space consists of Large Bullpen Area, Reception Desk, 3 Offices and Large File Room. Large Telescopic sign on Lincoln Trail.

## FLOOR PLAN & IMAGES

#### **Comments**

2,529 SF retail/office space. Formerly Illinois title loans. Space consists of large bullpen area, reception desk, 3 offices, File room. Large telescopic sign on Lincoln Trail.

| Listing | Broke | r(s) |
|---------|-------|------|
|         |       |      |