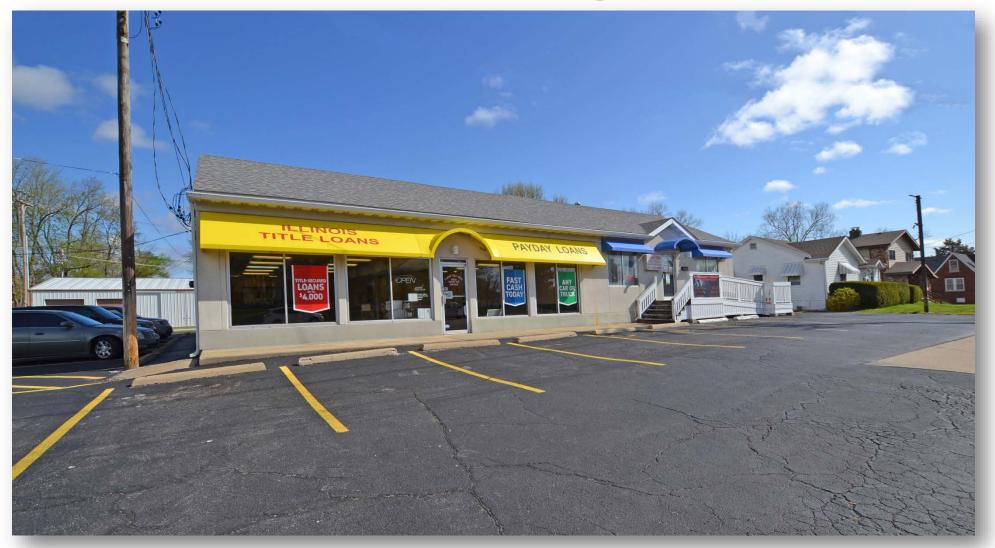

# Property Summary

DWID'S BRIDA

ningol

2,529 SF Office/Retail Space in High Visibility/Traffic Location. Formerly Illinois Title Loans. Space consists of Large Bullpen Area, Reception Desk, 3 Offices and Large File Room. Large Telescopic sign on Lincoln Trail.

### Leasing Comments:

Office for lease located on Lincoln Trail in Fairview. High Visibility/High Traffic Location with 17,100 ADT. \$2,200 per month.

| Parcel No: | 03-28.0-111-032 &<br>033 | TIF:             | No | Parking:       | 15          |
|------------|--------------------------|------------------|----|----------------|-------------|
| County:    | St. Clair                | Enterprise Zone: | No | Surface Type:  | Asphalt     |
| Zoning:    | B-3                      | Survey:          | No | Traffic Count: | 17,100      |
| Zoning By: | Fairview Heights, IL.    | Environmental:   | No | Property Tax:  | \$13,190.00 |
| Complex:   |                          | Archaeological:  | No | Tax Year:      | 2019        |
| Prior Use: | title loan company       | -                |    |                |             |