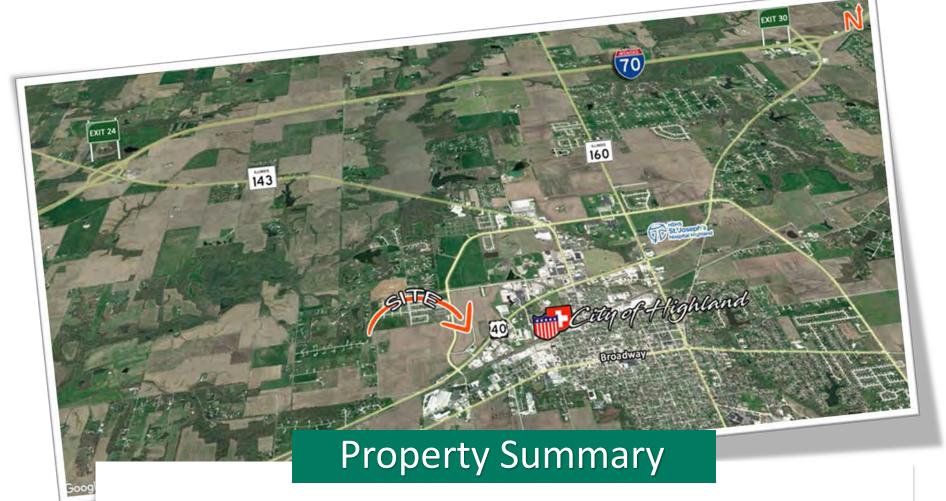

Shovel Ready Sites with underground utilities, roads and water detention. Sites range from 0.8 – 17 Acres. Commerce Place is located 1.5 miles from St. Joseph's Hospital and 5.5 miles from I-70. Build-to-Suit & Leaseback Options available. Potential uses include: Office – Flex/Warehousing/Distribution, Retail and Service Center.

## LAND MEASUREMENTS:

 Acres:
 25.97

 Frontage:
 1,125 FT

 Depth:
 1,945 FT

Subdivide Site: Yes

**TRANSPORTATION:** 

Interstate: I-70

Rail: Barge: Airport: