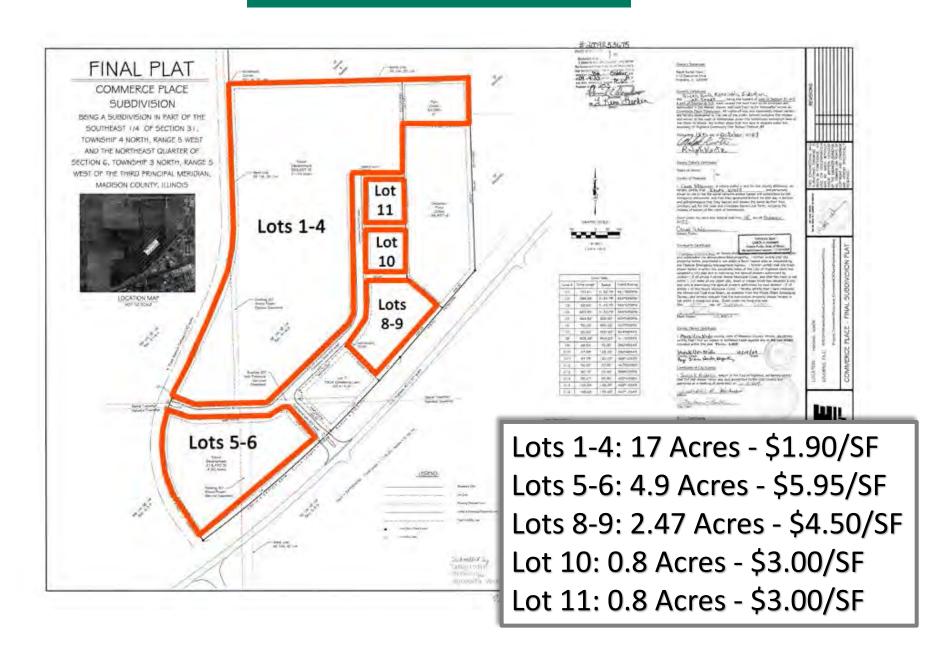

**SALE PRICE:** \$1.90 - \$5.95 per SF

## **Comments**

Lots range from 0.8 Ac - 21.43 Ac (11 lots available in total). Built-to-suit & leaseback options available. Located in Tax Increment Finance (TIF) District. 5.5 miles to Interstate 70. Fiber Optic Cable at site. Parcel #'s:

01-1-24-06-00-000-004.001;

02-1-18-31-00-000-018 & 02-2-18-31-00-000-049:

02-1-18-31-00-000-017.001;

02-1-18-31-00-000-018.006/.007

Total Acres Available: 25.97 Min Divisible Acres: 0.80