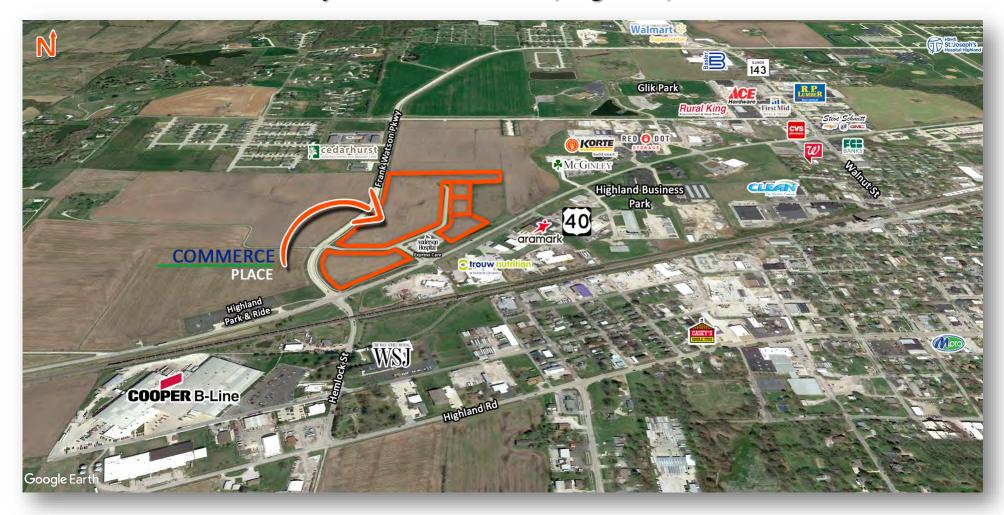

Shovel Ready Sites with underground utilities, roads and water detention. Sites range from 0.8 – 17 Acres. Commerce Place is located 1.5 miles from St. Joseph's Hospital and 5.5 miles from I-70. Build-to-Suit & Leaseback Options available. Potential uses include: Office – Flex/Warehousing/Distribution, Retail and Service Center.

## **Comments**

Lots range from 0.8 Ac - 21.43 Ac (11 lots available in total). Built-to-suit & leaseback options available. Located in Tax Increment Finance (TIF) District. 5.5 miles to Interstate 70. Fiber Optic Cable at site. Parcel #'s: