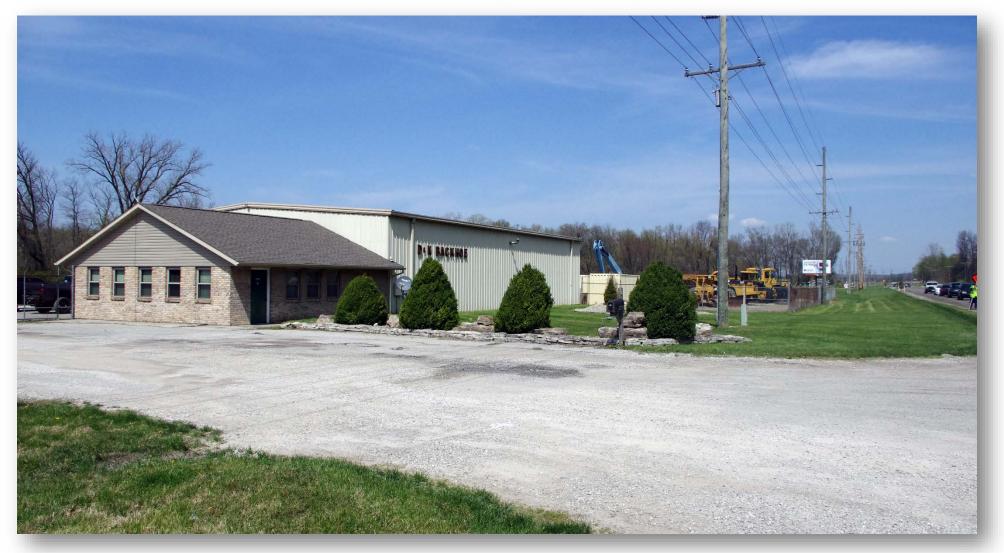

#### For Sale > 6.81 Acre Rocked Yard with 5,800 SF Warehouse

#### 1441 North Bluff Rd., Collinsville, IL 62234

# **Property Summary**

5,800 SF Office/Warehouse – 4,800 SF Warehouse with 1,000 SF Office. (1) 12'x14' and (1) 16'x14' Grade Level Doors. 20' Ceiling Height. Situated on 6.81 Acres. Rocked yard with 2 Fenced Acres.