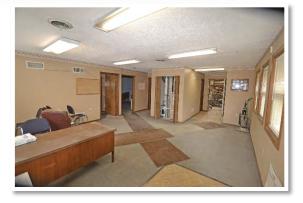

# **Property Summary**

5,800 SF Office/Warehouse – 4,800 SF Warehouse with 1,000 SF Office. (1) 12'x14' and (1) 16'x14' Grade Level Doors. 20' Ceiling Height. Situated on 6.81 Acres. Rocked yard with 2 Fenced Acres.