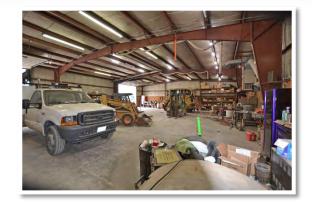

# **Property Summary**

5,800 SF Office/Warehouse – 4,800 SF Warehouse with 1,000 SF Office. (1) 12'x14' and (1) 16'x14' Grade Level Doors. 20' Ceiling Height. Situated on 6.81 Acres. Rocked yard with 2 Fenced Acres.

5,800 SF Office/Warehouse. Clear Span Metal Building with 2 Large Drive-in doors. 6.8 Total Improved Acres with 2 Acres around building fenced.

The information above has been obtained from sources believed reliable, however no warranty or representation expressed or implied is made as to the accuracy of the information contained herein. In same is submitted subject to errors, omissions, change of price, retail or other conditions including withdrawal without notice. It is your responsibility to independently confirm accuracy.