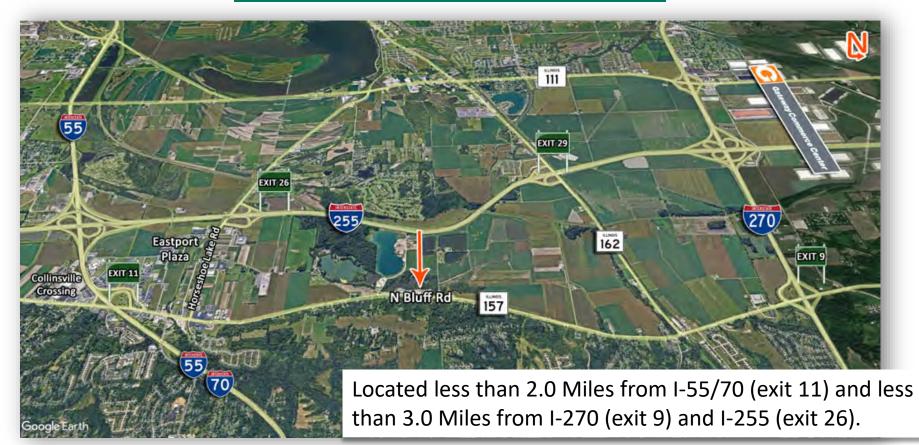

## AREA MAP & IMAGES

BARBERMURPHY

1441 North Bluff Rd Collinsville, IL 62234

| Nater Provider:                                               | City of                       | f Collinsville |           | Service:      |                         |                                 |                   | Location:                                                               | On Site                                                       |                                              |
|---------------------------------------------------------------|-------------------------------|----------------|-----------|---------------|-------------------------|---------------------------------|-------------------|-------------------------------------------------------------------------|---------------------------------------------------------------|----------------------------------------------|
| Sewer Provider:                                               | Septic                        | ;              |           | Service:      |                         |                                 |                   | Location:                                                               | Tank on Site                                                  |                                              |
| Gas Provider:                                                 | Amere                         | ən IL          |           | Service:      |                         |                                 |                   | Location:                                                               | On Site                                                       |                                              |
| Electric Provider:                                            | Amere                         | ən IL          |           | Service:      |                         |                                 |                   | Location:                                                               | On Site                                                       |                                              |
| AMPS:                                                         | 2000 H                        | KVA            |           | Pha           | se:                     | Single                          |                   |                                                                         |                                                               |                                              |
| Low Volts:                                                    | 120                           |                |           | Higl          | n Volts:                | 240                             |                   |                                                                         |                                                               |                                              |
| Celecom Provider:                                             |                               |                |           | Service:      |                         |                                 |                   | Location:                                                               |                                                               |                                              |
| FACILITY INFOR                                                |                               | V              |           |               |                         |                                 |                   |                                                                         |                                                               |                                              |
| Truck Dock:                                                   | N/A                           | Size           | N/A       |               |                         |                                 |                   | Parking:                                                                | 10                                                            |                                              |
| Dock Levelers:                                                | N/A                           | Capacity       | N/A       |               |                         |                                 |                   | Surface Type:                                                           | Rock/Concrete                                                 |                                              |
| Drive-In Doors:                                               | 2                             | Size           | : 12'x 14 | ' & 16' x 14' |                         |                                 |                   | Yard:                                                                   | 6.80 Acres                                                    |                                              |
| Box Van Doors                                                 | No                            |                |           |               |                         |                                 |                   | Extra Land:                                                             |                                                               |                                              |
| Overhead Cranes:                                              | No                            | Size           | N/A       |               |                         |                                 |                   | Additional Fac                                                          | ility Information:                                            |                                              |
|                                                               |                               |                |           |               |                         |                                 |                   |                                                                         |                                                               |                                              |
| Elevators:                                                    | No                            |                |           |               |                         |                                 |                   |                                                                         |                                                               |                                              |
|                                                               | No<br>Yes                     |                |           |               | Men's                   | Restroom:                       | Yes               | TRANSPOR                                                                | TATION                                                        |                                              |
| Heating:                                                      |                               |                |           |               |                         | Restroom:<br>en's Restroom:     | Yes<br>Yes        |                                                                         | <b>TATION</b><br>I-270, I-255, I-55/70                        |                                              |
| Heating:<br>Cooling:                                          | Yes                           |                |           |               |                         | en's Restroom:                  |                   | TRANSPOR                                                                |                                                               |                                              |
| Elevators:<br>Heating:<br>Cooling:<br>Insulated:              | Yes<br>Offices<br>Yes         |                |           |               | Wome<br>Show            | en's Restroom:<br>er:           | Yes<br>Yes        | TRANSPOR<br>Interstate:                                                 | I-270, I-255, I-55/70                                         |                                              |
| Heating:<br>Cooling:<br>Insulated:<br>Sprinklers:             | Yes<br>Offices                |                |           |               | Wome<br>Showe<br>Ventil | en's Restroom:<br>er:<br>ation: | Yes<br>Yes<br>Yes | <b>TRANSPOR</b><br>Interstate:<br>Rail:                                 | I-270, I-255, I-55/70<br>N/A                                  |                                              |
| Heating:<br>Cooling:<br>nsulated:<br>Sprinklers:<br>Lighting: | Yes<br>Offices<br>Yes<br>None |                |           |               | Wome<br>Showe<br>Ventil | en's Restroom:<br>er:           | Yes<br>Yes        | <b>TRANSPOR</b><br>Interstate:<br>Rail:<br>Barge:<br>Airport:           | I-270, I-255, I-55/70<br>N/A<br>N/A                           |                                              |
| Heating:<br>Cooling:<br>nsulated:<br>Sprinklers:              | Yes<br>Offices<br>Yes         |                |           |               | Wome<br>Showe<br>Ventil | en's Restroom:<br>er:<br>ation: | Yes<br>Yes<br>Yes | TRANSPOR<br>Interstate:<br>Rail:<br>Barge:<br>Airport:<br>Listing Broke | I-270, I-255, I-55/70<br>N/A<br>N/A<br><b>r(s)</b>            |                                              |
| Heating:<br>Cooling:<br>nsulated:<br>Sprinklers:<br>Lighting: | Yes<br>Offices<br>Yes<br>None |                |           |               | Wome<br>Showe<br>Ventil | en's Restroom:<br>er:<br>ation: | Yes<br>Yes<br>Yes | <b>TRANSPOR</b><br>Interstate:<br>Rail:<br>Barge:<br>Airport:           | I-270, I-255, I-55/70<br>N/A<br>N/A<br><b>r(s)</b><br>R, CCIM | James Leopold CCIM<br>Office: (618) 277-4400 |