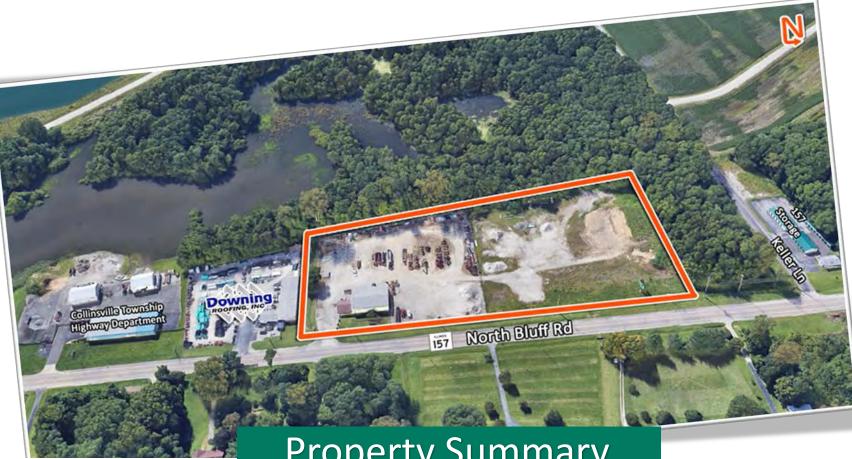

# **Property Summary**

5,800 SF Office/Warehouse – 4,800 SF Warehouse with 1,000 SF Office. (1) 12'x14' and (1) 16'x14' Grade Level Doors. 20' Ceiling Height. Situated on 6.81 Acres. Rocked yard with 2 Fenced Acres.

## AREA MAP & IMAGES

BARBERMURPHY