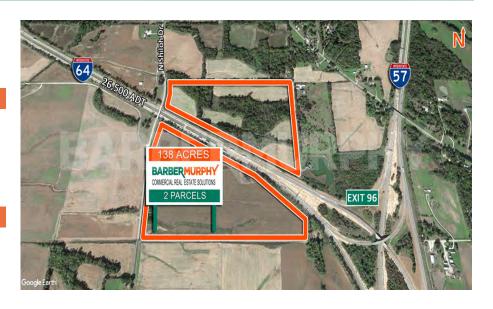

# For Sale > 138 ACRES

North Shiloh Dr. Mt. Vernon, IL 62864

138 Acre Development – Zoned Agriculture. Water & Power available on Site. Located in an Enterprise Zone. Site is visible from I-64 with 26,500 ADT.

#### LAND MEASUREMENTS:

**Acres:** 138.88

Frontage: Depth:

Subdivide Site: