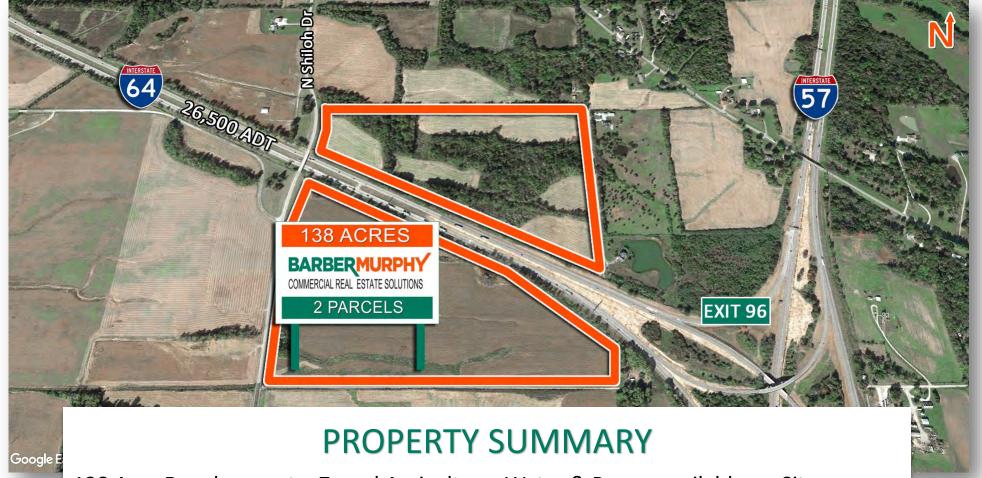

# For Sale > 138 ACRES

North Shiloh Dr. Mt. Vernon, IL 62864

138 Acre Development – Zoned Agriculture. Water & Power available on Site. Located in an Enterprise Zone. Site is visible from I-64 with 26,500 ADT.

#### LAND MEASUREMENTS:

**Acres:** 138.88

Frontage: Depth:

Subdivide Site:

## **PROPERTY INFORMATION:**

 Parcel No:
 0622200001 & 0623100010
 TIF:
 No
 Property Tax:
 \$1,354.78

 County:
 Jefferson
 Enterprise Zone:
 Yes
 Tax Year:
 2020

Zoning: Agricultural Survey: No

Zoning By: City of Mt Vernon Environmental: No Traffic Count: 2,500 CPD