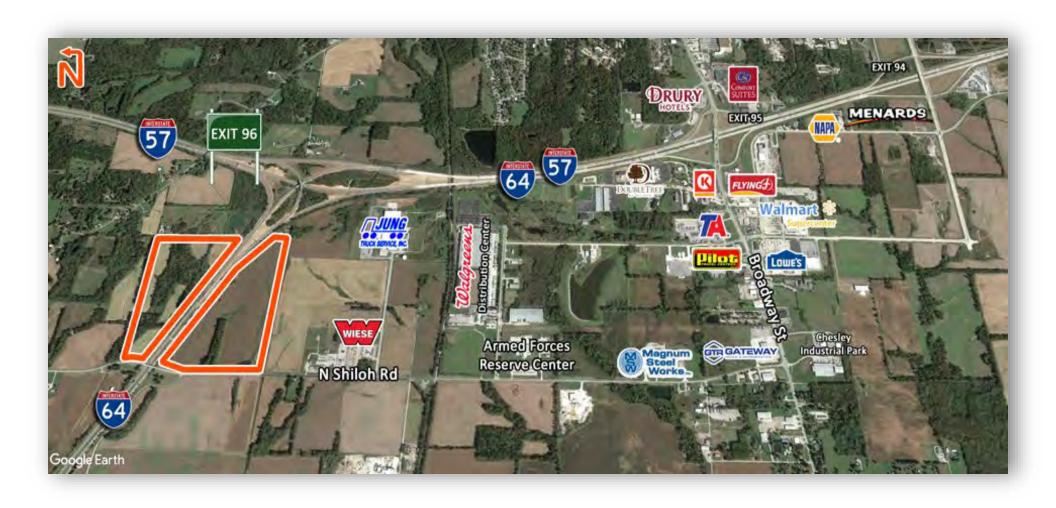

# **AREA MAP**

Listing No: 2371

Land

**Agriculture** 

North Shiloh Dr Mt Vernon, IL 62864

#### **TRANSPORTATION:**

Interstate: 157/64- 2.7 Miles
Rail: N/A
Barge: N/A
Airport: Mt Vernon - 8 Miles; Lambert Int.

- 80 Miles