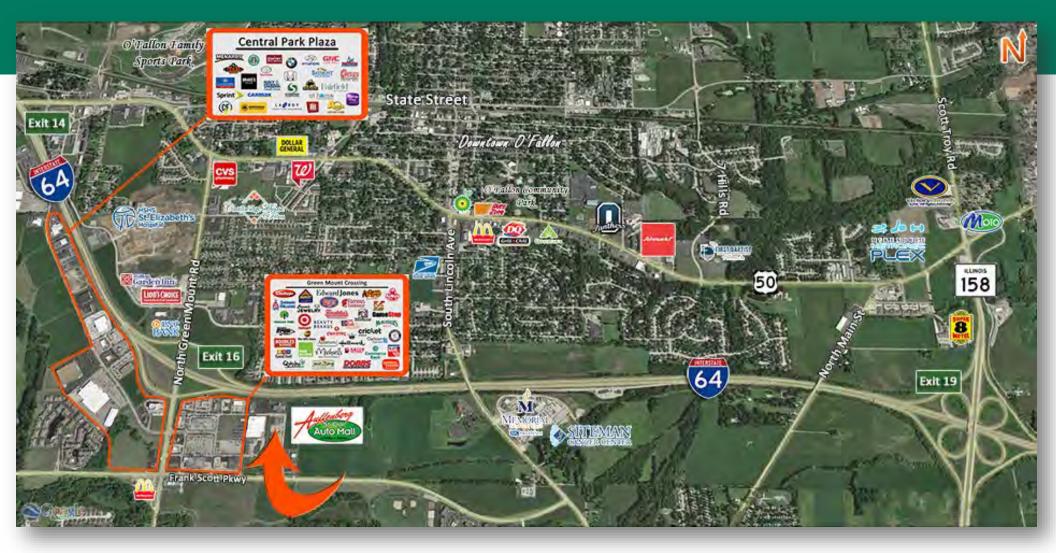

### AREA MAP

### PROPERTY SUMMARY

- Turnkey medical facility located in a fast growing office corridor
- Highly visible monument signage off I-64 with 59,000 ADT
- Close proximity to the new Memorial East and St. Elizabeth's Hospitals
- 20 minutes from downtown St. Louis
- Sublease through November 30<sup>th</sup>, 2030