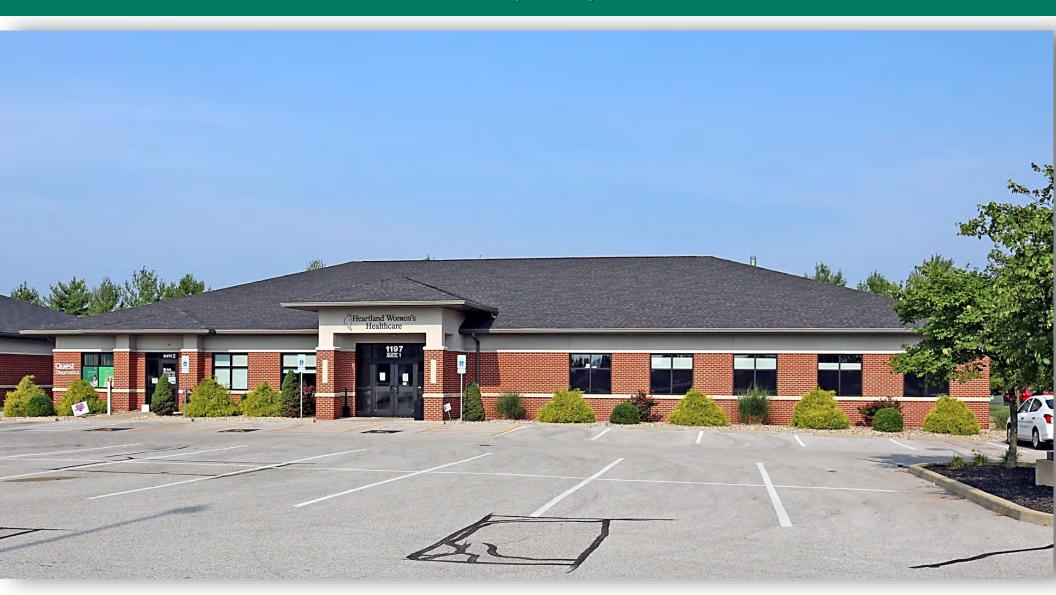

### PROPERTY SUMMARY

- Turnkey medical facility located in a fast growing office corridor
- Highly visible monument signage off I-64 with 59,000 ADT
- Close proximity to the new Memorial East and St. Elizabeth's Hospitals
- 20 minutes from downtown St. Louis
- Sublease through November 30<sup>th</sup>, 2030

#### **Leasing Comments:**

7000 +SF available for sub lease in growing Shiloh area. Class A medical facility with 14 exam rooms, 2 ultra sound rooms, 1 dedicated procedure room, 3 physicians offices, 2 administration offices, large reception and waiting room, nurses station and 7 ADA restrooms, sinks in all exam rooms. Flooring is sealed cement throughout. Good-sized parking lot. Neighboring tenant is Quest Diagnostics.