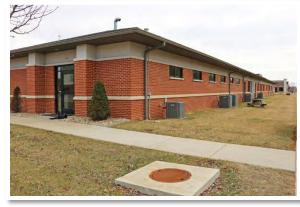

# 7,000 SF MEDICAL SUITE FOR SUB-LEASE

1197 Fortune Blvd., Shiloh, Illinois 62269

COMMERCIAL REAL ESTATE SOLUTIONS 1173 Fortune Blvd. Shiloh, IL 62269 618.277.4400 barbermurphy.com Mike Durbin C: 618.960.8675 MikeD@barbermurphy.com

### PROPERTY SUMMARY

- Turnkey medical facility located in a fast growing office corridor
- Highly visible monument signage off I-64 with 59,000 ADT
- Close proximity to the new Memorial East and St. Elizabeth's Hospitals
- 20 minutes from downtown St. Louis
- Sublease through November 30<sup>th</sup>, 2030

#### **Comments**

Professional Office Building in Parkway 64 Corporate Center. Building is located near the new Memorial and St. Elizabeth's Hospitals and the new Siteman Cancer Center.

The information above has been obtained from sources believed reliable, however no warranty or representation expressed or implied is made as to the accuracy of the information contained herein. In same is submitted subject to errors, omissions, change of price, retail orother conditions including withdrawal without notice. It is your responsibility to independently confirm accuracy.