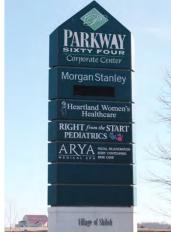

### PROPERTY SUMMARY

- Turnkey medical facility located in a fast growing office corridor
- Highly visible monument signage off I-64 with 59,000 ADT
- Close proximity to the new Memorial East and St. Elizabeth's Hospitals
- 20 minutes from downtown St. Louis
- Sublease through November 30<sup>th</sup>, 2030

#### **PROPERTY INFORMATION:**

04-31.0-330-044 Parcel No: TIF: No Parking: 43 St. Clair **Enterprise Zone:** No **Surface Type:** Asphalt County: B-4 No 59.000 on I-64 Survey: **Traffic Count:** Zoning: **Zoning By:** Village of Shiloh **Environmental:** No **Property Tax:** \$36,521.56