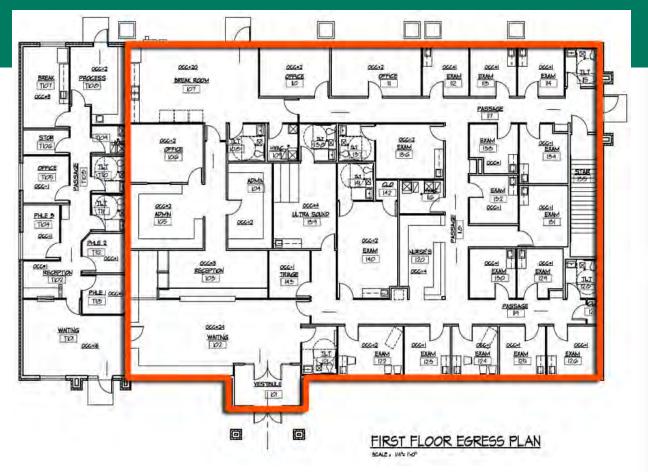

## INTERIOR IMAGES & FLOOR PLAN

Listing No: 2363

Office Medical

1197 Fortune Boulevard Shiloh, IL 62269

**SALE INFORMATION:** 

For Sale: No

Sale Price: Sale Price/SF:

CAP Rate:

#### **Leasing Comments:**

7000 +SF available for sub lease in growing Shiloh area. Class A medical facility with 14 exam rooms, 2 ultra sound rooms, 1 dedicated procedure room, 3 physicians offices, 2 administration offices, large reception and waiting room, nurses station and 7 ADA restrooms, sinks in all exam rooms. Flooring is sealed cement throughout. Good-sized parking lot. Neighboring tenant is Quest Diagnostics.

Total SF Available: 7,084 SF Min Divisible SF: 7,084 SF

**SQUARE FOOT INFO:** 

**Building Total:** 8,568 SF 7.084 SF **Total Available: Direct Lease:** 0 SF 7,084 SF Sublease: 7,084 SF Office: 0 SF Retail: Min Divisible: 7,084 SF **Max Contiguous:** 7.084 SF