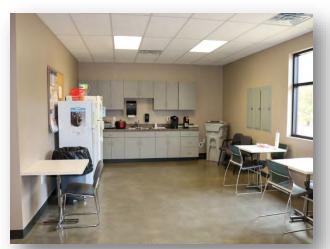

## INTERIOR IMAGES & FLOOR PLAN

Listing No: 2363

Office Medical

1197 Fortune Boulevard Shiloh, IL 62269

**SALE INFORMATION:** 

For Sale: No

Sale Price: Sale Price/SF:

CAP Rate:

#### **Leasing Comments:**

7000 +SF available for sub lease in growing Shiloh area. Class A medical facility with 14 exam rooms, 2 ultra sound rooms, 1 dedicated procedure room, 3 physicians offices, 2 administration offices, large reception and waiting room, nurses station and 7 ADA restrooms, sinks in all exam rooms. Flooring is sealed cement throughout. Good-sized parking lot. Neighboring tenant is Quest Diagnostics.