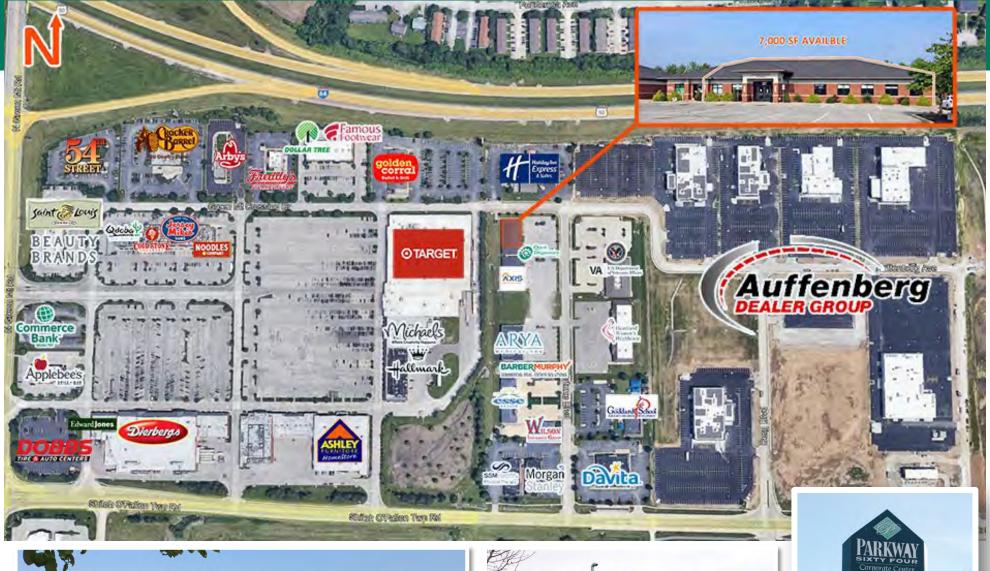

### PROPERTY SUMMARY

- Turnkey medical facility located in a fast growing office corridor
- Highly visible monument signage off I-64 with 59,000 ADT
- Close proximity to the new Memorial East and St. Elizabeth's Hospitals
- 20 minutes from downtown St. Louis
- Sublease through November 30<sup>th</sup>, 2030

#### **Comments**

Professional Office Building in Parkway 64 Corporate Center. Building is located near the new Memorial and St. Elizabeth's Hospitals and the new Siteman Cancer Center.

The information above has been obtained from sources believed reliable, however no warranty or representation expressed or implied is made as to the accuracy of the information contained herein. In same is submitted subject to errors, omissions, change of price, retail orother conditions including withdrawal without notice. It is your responsibility to independently confirm accuracy.