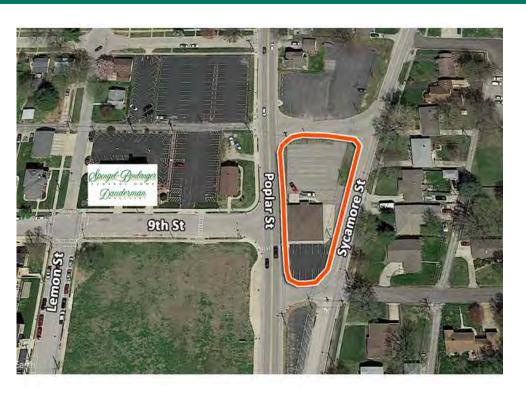

05-101-003

County: IL - Madison

**Zoning:** C-2 Commercial District - City

Prior Use: \$7,548 - 2022

Medical Office

Parking: 39 Spots
Traffic Count: 9,300

STRUCTURAL DATA

Year Built: 1963
Rehab Year: 2014
Floors: 1

#### **LOCATION OVERVIEW**

Excellent location 6 blocks from Highland Town Square.