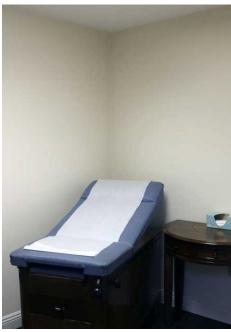

### PROPERTY DESCRIPTION

Office was fully renovated in 2014/2015.. 8 exam rooms with sinks and 4 offices. 3 Restrooms (1 ADA). Admin counters and desks are built in. New HVAC and water Heater (2015). New roof in 2015 and parking lot was paved in 2016. Partial basement would best be used for storage. All new PVC piping for sewers installed 2015. 3 Wi-Fi Boosters throughout building. Deed restriction for certain types of medical use...contact broker for details. Leasing Comments: Gross lease. Utilities are the responsibility of tenant.