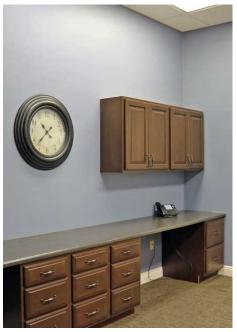

### PROPERTY DESCRIPTION

Office was fully renovated in 2014/2015.. 8 exam rooms with sinks and 4 offices. 3 Restrooms (1 ADA). Admin counters and desks are built in. New HVAC and water Heater (2015). New roof in 2015 and parking lot was paved in 2016. Partial basement would best be used for storage. All new PVC piping for sewers installed 2015. 3 Wi-Fi Boosters throughout building. Deed restriction for certain types of medical use...contact broker for details. Leasing Comments: Gross lease. Utilities are the responsibility of tenant.