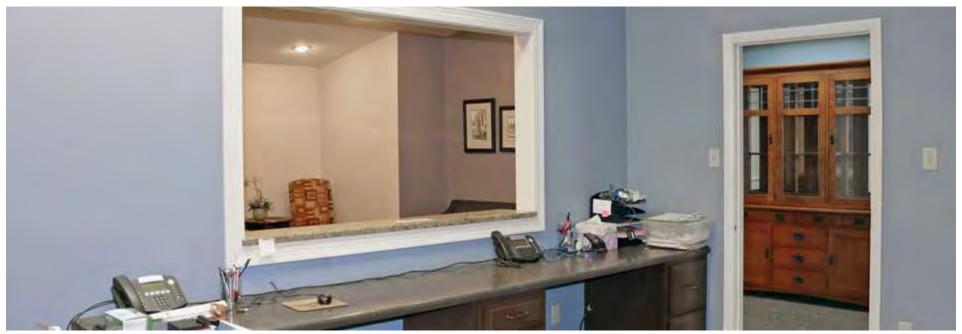

### PROPERTY DESCRIPTION

Office was fully renovated in 2014/2015.. 8 exam rooms with sinks and 4 offices. 3 Restrooms (1 ADA). Admin counters and desks are built in. New HVAC and water Heater (2015). New roof in 2015 and parking lot was paved in 2016. Partial basement would best be used for storage. All new PVC piping for sewers installed 2015. 3 Wi-Fi Boosters throughout building. Deed restriction for certain types of medical use...contact broker for details. Leasing Comments: Gross lease. Utilities are the responsibility of tenant.