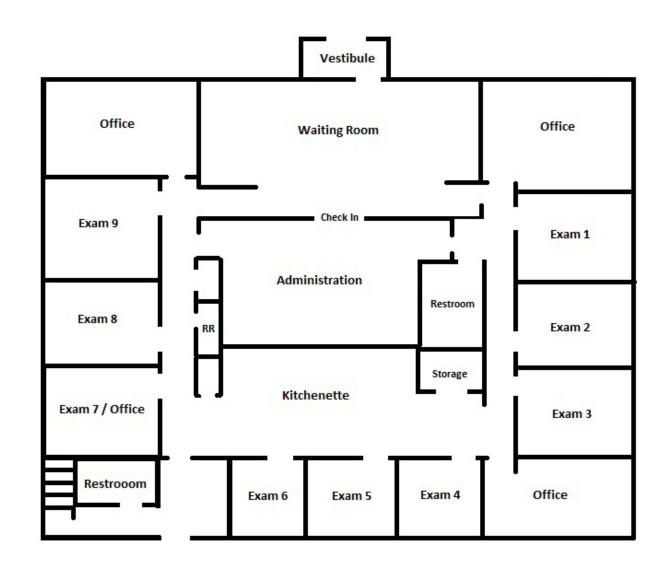

### PROPERTY DESCRIPTION

Office was fully renovated in 2014/2015.. 8 exam rooms with sinks and 4 offices. 3 Restrooms (1 ADA). Admin counters and desks are built in. New HVAC and water Heater (2015). New roof in 2015 and parking lot was paved in 2016. Partial basement would best be used for storage. All new PVC piping for sewers installed 2015. 3 Wi-Fi Boosters throughout building. Deed restriction for certain types of medical use...contact broker for details. Leasing Comments: Gross lease. Utilities are the responsibility of tenant.