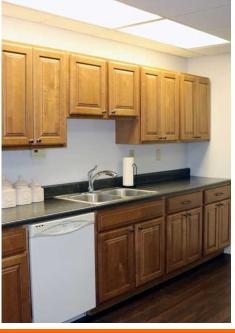

### PROPERTY DESCRIPTION

Office was fully renovated in 2014/2015.. 8 exam rooms with sinks and 4 offices. 3 Restrooms (1 ADA). Admin counters and desks are built in. New HVAC and water Heater (2015). New roof in 2015 and parking lot was paved in 2016. Partial basement would best be used for storage. All new PVC piping for sewers installed 2015. 3 Wi-Fi Boosters throughout building. Deed restriction for certain types of medical use...contact broker for details. Leasing Comments: Gross lease. Utilities are the responsibility of tenant.