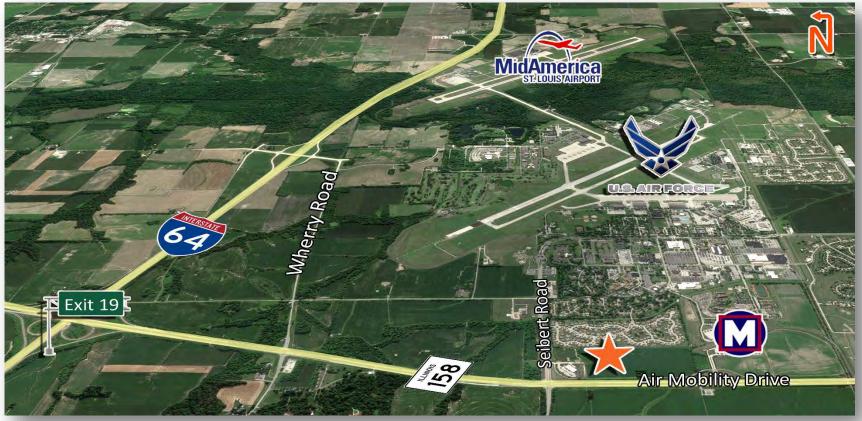

## **Property Summary**

16.7 Acre Office | Retail Development Site
All Utilities are Available at Site
Adjacent to proposed Metro Link Extension
Located at Scott Air Force Base Main Gate;
1.5 Miles to I-64, Exit 19

**LEASE INFORMATION:** 

For Lease: No

Lease Rate: Lease Term:

**Comments** 

This Office / Retail Development site is an ideal location for Scott Air Force Base contractors or other regional offices serving Southwestern Illinois. Adjacent to proposed Metro Link extension, 1.5 Miles to I-64, Exit 19.

Interstate: I-64

Rail: Barge:

Airport: Mid-America Airport

**PROPERTY INFORMATION:** 

 Parcel No:
 09-09.0-400-018
 TIF:
 No
 Property Tax:
 \$752.00

 County:
 St. Clair
 Enterprise Zone:
 Yes
 Tax Year:
 2019