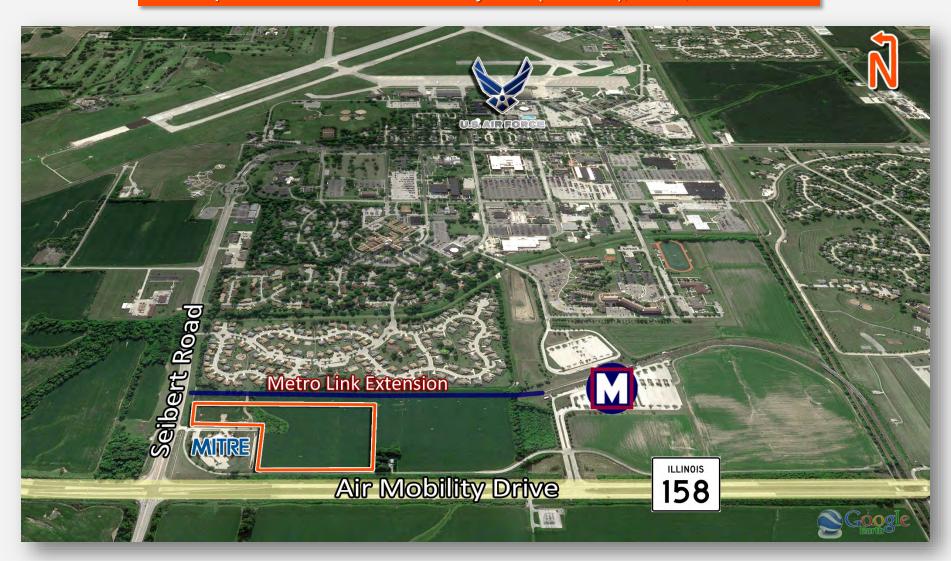

## **Property Summary**

16.7 Acre Office | Retail Development Site
All Utilities are Available at Site
Adjacent to proposed Metro Link Extension
Located at Scott Air Force Base Main Gate;
1.5 Miles to I-64, Exit 19

#### **AERIAL AND CONCEPT PLAN**

**LEASE INFORMATION:** 

For Lease: No

Lease Rate: Lease Term:

**Comments** 

This Office / Retail Development site is an ideal location for Scott Air Force Base contractors or other regional offices serving Southwestern Illinois. Adjacent to proposed Metro Link extension, 1.5 Miles to I-64, Exit 19.