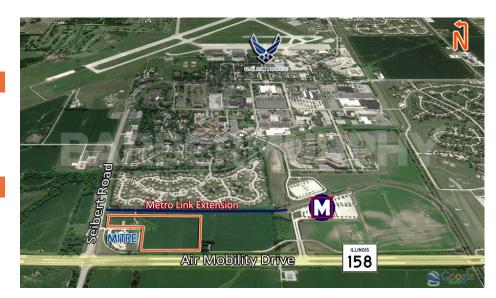

## **Property Summary**

16.7 Acre Office | Retail Development Site
All Utilities are Available at Site
Adjacent to proposed Metro Link Extension
Located at Scott Air Force Base Main Gate;
1.5 Miles to I-64, Exit 19

#### **AERIAL AND CONCEPT PLAN**

Land

Office/Retail Dev. Site

Air Mobility Drive - IL Route 158 551 Corporate Center Drive Shiloh, IL 62221

**SALE INFORMATION:** 

For Sale: Yes

Sale Price:

Sale Price/Acre: \$72,500

Sale Price/SF:

**LEASE INFORMATION:** 

For Lease: No

Lease Rate: Lease Term:

**Comments** 

This Office / Retail Development site is an ideal location for Scott Air Force Base contractors or other regional offices serving Southwestern Illinois. Adjacent to proposed Metro Link extension, 1.5 Miles to I-64, Exit 19.