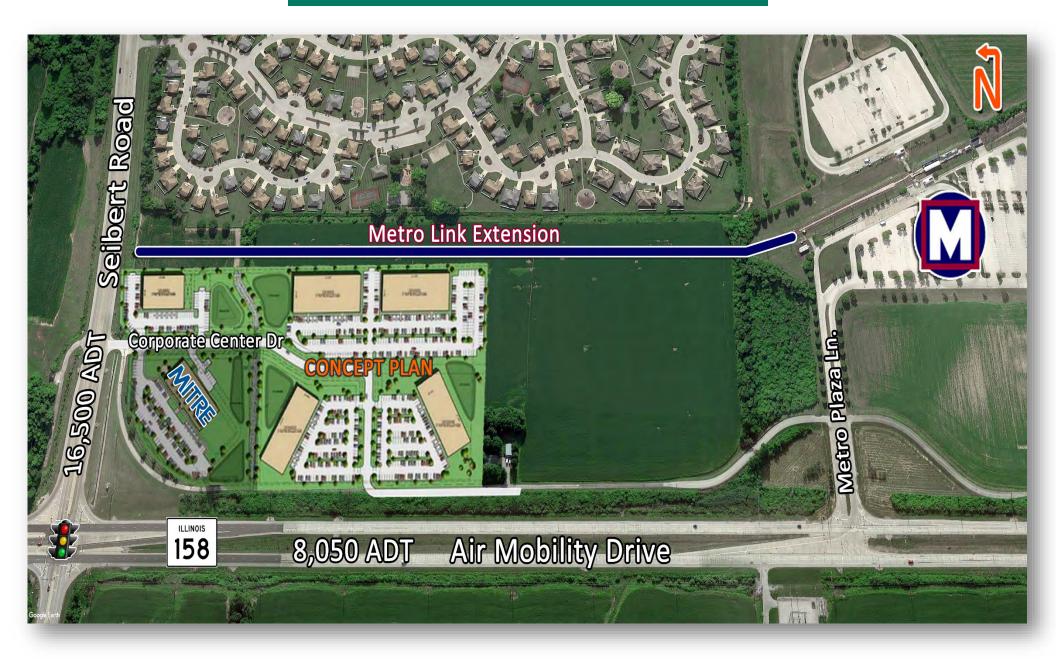

#### **AERIAL AND CONCEPT PLAN**

Total Acres Available: 16.70

**Min Divisible Acres:** 

**LAND MEASUREMENTS:** 

 Acres:
 16.70

 Frontage:
 876 FT

**Depth:** 709 (Irregular) FT

Subdivide Site: Yes

**TRANSPORTATION:** 

Zoning: B-2 Commercial Survey: No

Zoning By: Shiloh Environmental: No Traffic Count: 16,900 (Seibert Rd)

Complex: Corporate Center Archaeological: No Topography: Level

**UTILITY INFORMATION** 

Water Provider: IL American Service: Location: Seibert Road Sewer Provider: Shiloh Seibert Road Service: Location: Gas Provider: Ameren Service: Location: Seibert Road Seibert Road **Electric Provider:** Service: Location: Ameren