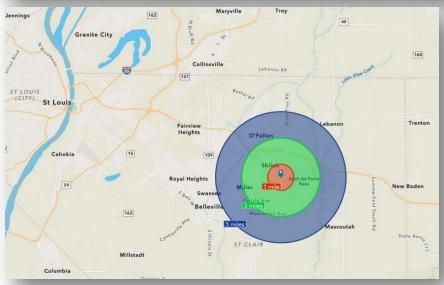

### MAPS & DEMOGRAPHICS

#### **DEMOGRAPHICS**

• POPULATION - 5,123

• HH INCOME - \$77,272

• POPULATION - 10,223

3 MILES • HH INCOME - \$119,158

• POPULATION - 54,481

5 MILES • HH INCOME - \$94,374

Listing No: 1390