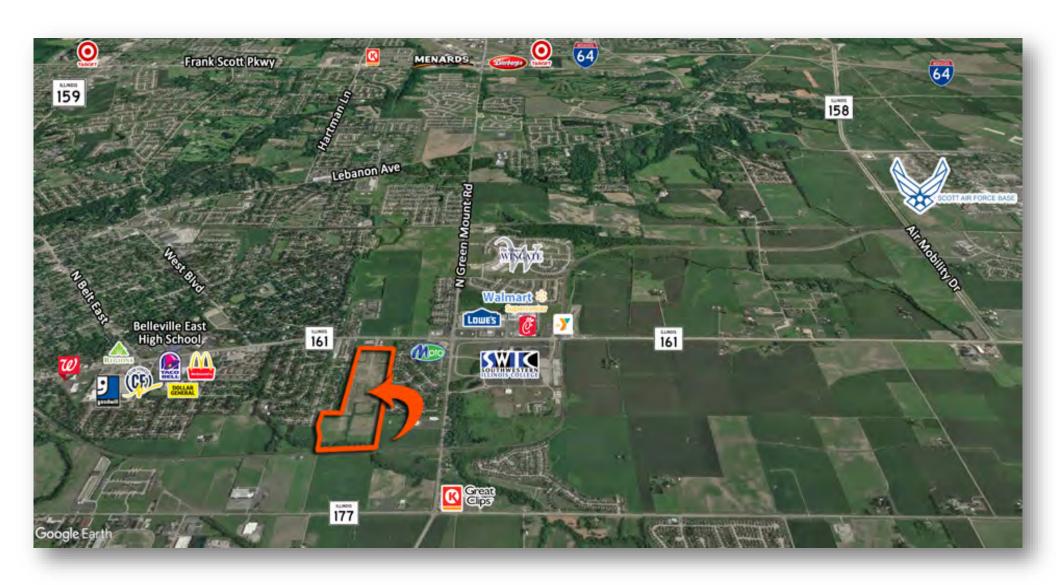

Can provide all information regarding existing infrastructure.

Entrance is 0.35 miles from Green Mount Rd, SWIC and Green Mount Commons Shopping Center.

Total of 203 small lots and 26 large lots in this platted Subdivision.