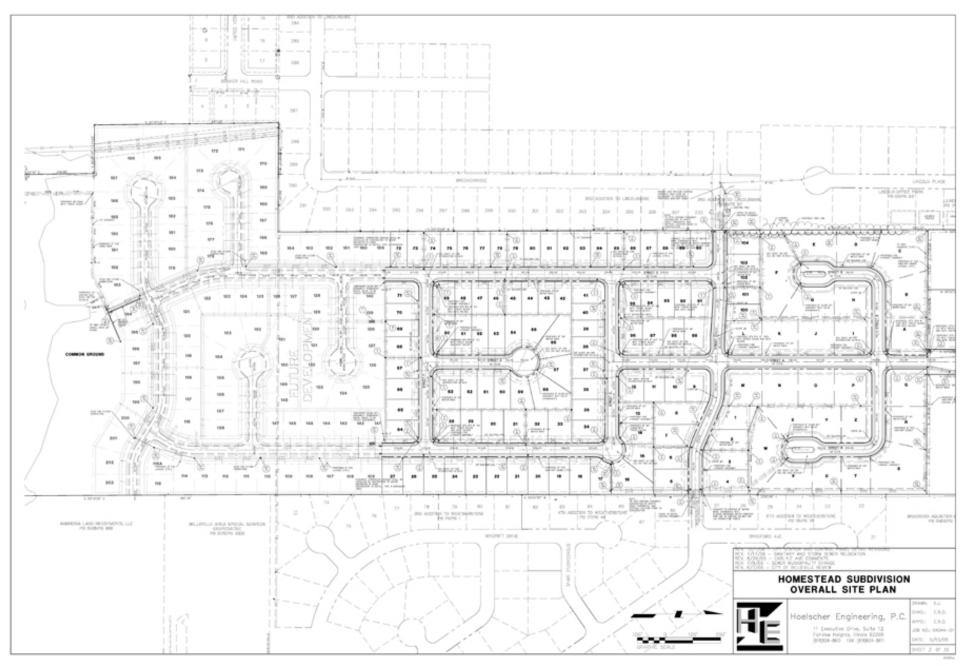

Can provide all information regarding existing infrastructure.

Entrance is 0.35 miles from Green Mount Rd, SWIC and Green Mount Commons Shopping Center.

Total of 203 small lots and 26 large lots in this platted Subdivision.

### SITE PLAN

Listing No: 2354

Land

**Residential Development** 

Carlyle Avenue and Potomac Drive Belleville, IL 62221