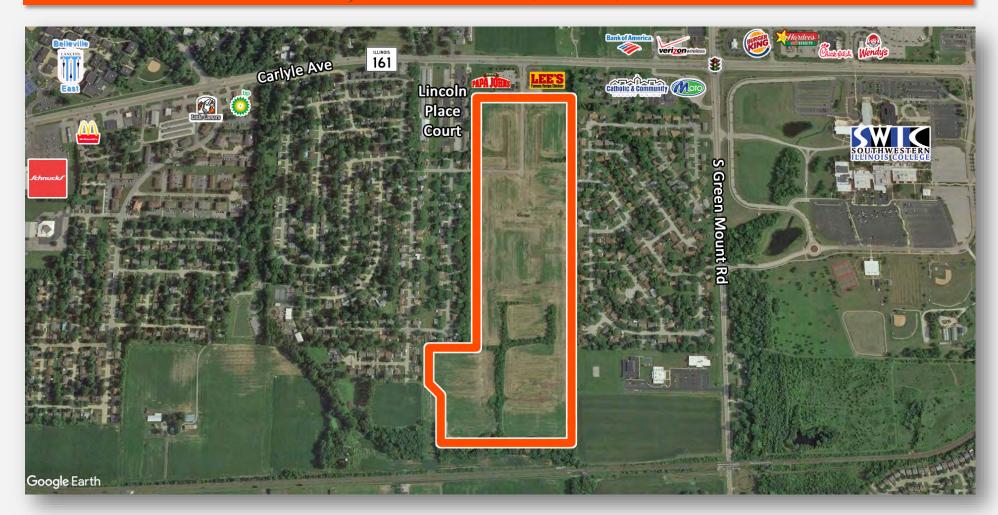

Can provide all information regarding existing infrastructure.

Entrance is 0.35 miles from Green Mount Rd, SWIC and Green Mount Commons Shopping Center.

Total of 203 small lots and 26 large lots in this platted Subdivision.

#### LAND MEASUREMENTS:

 Acres:
 80.12

 Frontage:
 870 FT

 Depth:
 3,500 FT

Subdivide Site: No