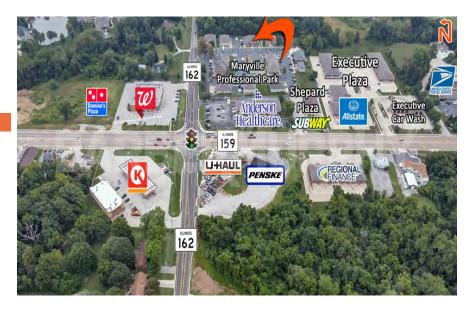

### AREA MAP & IMAGES

Listing No: 2352

Investment Total Units: 1

22 Professional Park Dr Maryville, IL 62062

#### **Comments**

Asphalt

2 tenants, one lease expires in April 2025, 2nd tenant has leased since 2000, and after initial lease term has been on month to month lease. tenants are a Dr and Edward Jones. 3,500 sf building with 2 suites. private parking lot, full basement with 9' ceilings. Located minutes from I-270 and good access to I-55 and I-255. great investment opportunity.