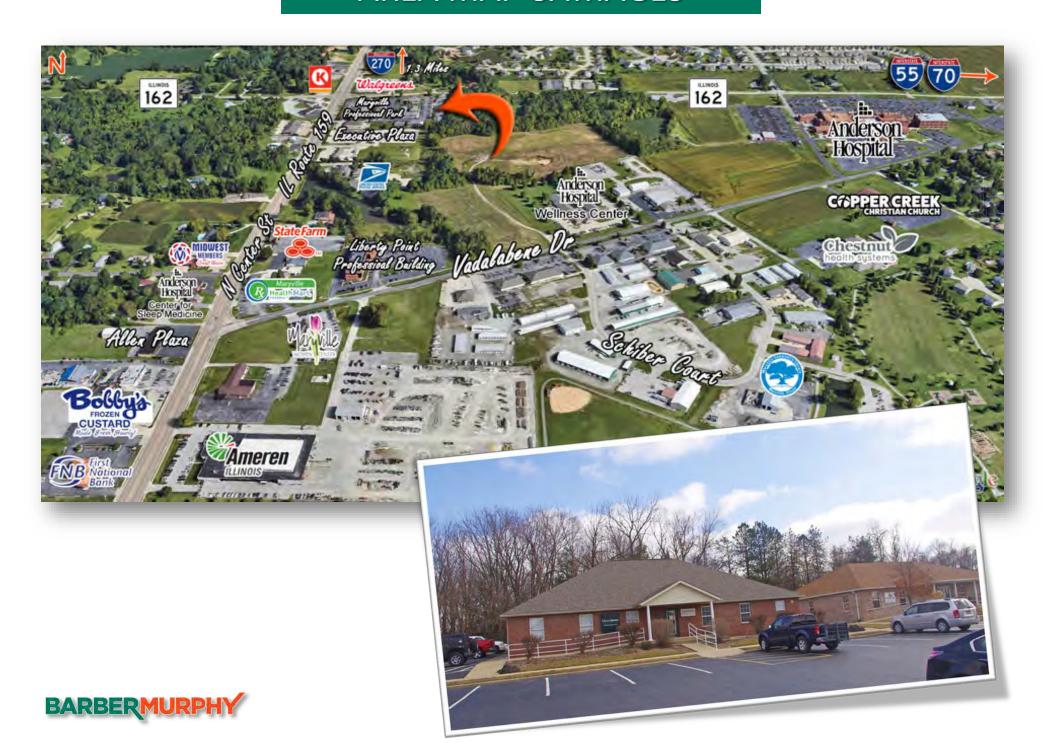

### AREA MAP & IMAGES

Listing No: 2352

Investment Total Units: 1

22 Professional Park Dr Maryville, IL 62062

#### **Comments**

Asphalt

2 tenants, one lease expires in April 2025, 2nd tenant has leased since 2000, and after initial lease term has been on month to month lease. tenants are a Dr and Edward Jones. 3,500 sf building with 2 suites. private parking lot, full basement with 9' ceilings. Located minutes from I-270 and good access to I-55 and I-255. great investment opportunity.