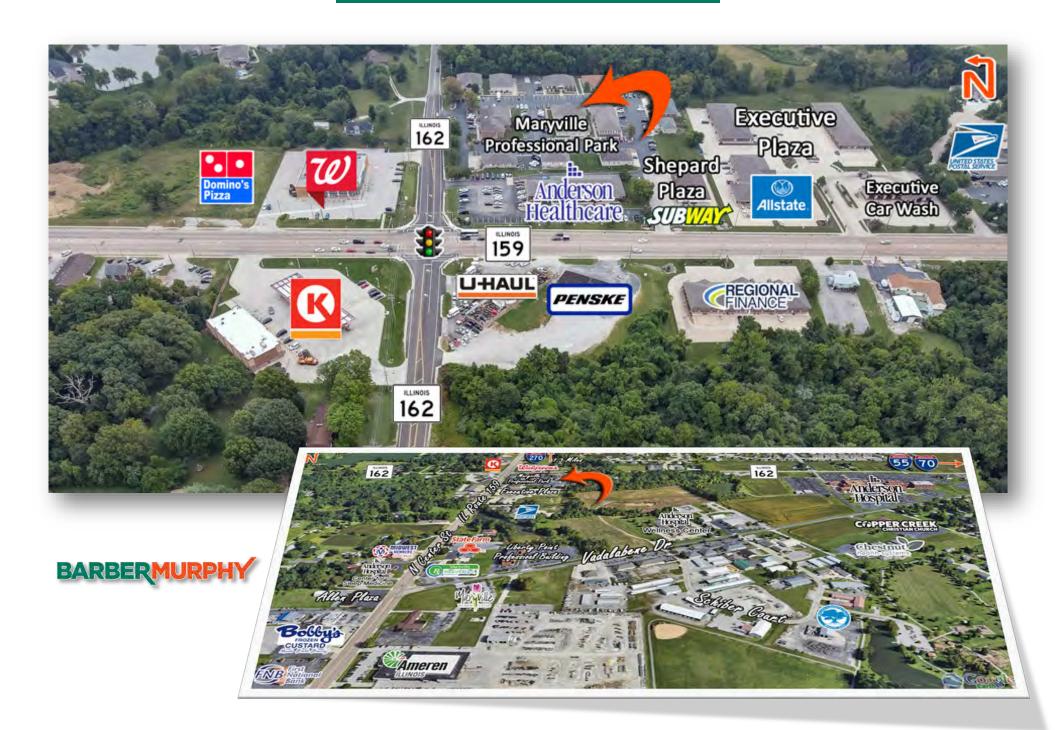

# 2,940 SF Office Building for Sale or Lease

15 Maryville Professional Park Dr., Maryville, IL 62062





COMMERCIAL REAL ESTATE SOLUTIONS 1173 Fortune Blvd. Shiloh, IL 62269 618.277.4400 barbermurphy.com

John L. Eichenlaub C: 618.570.8344 JohnE@barbermurphy.com



## **Property Summary**

Medical or Professional Office Building for Sale or Lease Up to 2,940 SF available, may divide.

Reception Area, 8 Offices 2 Restrooms, Security System, Break Room, Conference Room and File Area Located at Routes 159 and 162 Good Interstate access to I-270 & I-55/70

**SALE PRICE: \$325,000** 

**LEASE RATE: \$13.00/SF, Gross** 



### **AREA MAPS**



### **FLOOR PLAN**







Listing No: 1093

Office

15 Maryville Professional Park Drive Maryville, IL 62062

#### **SALE INFORMATION:**

 For Sale:
 Yes

 Sale Price:
 \$325,000

 Sale Price/SF:
 \$110.54

CAP Rate: GRM:

NOI:

#### **LEASE INFORMATION:**

For Lease: Yes
Lease Rate: \$13.00
Lease Type: Gross

Net Charges: CAM Charges: Lease Term:

**Comments** 

#### **Leasing Comments:**

Medical or professional office Building for sale or lease. Up to 2,940 SF available, may divide. reception area, 8 offices 2 bathrooms, security system, Break room, Conference room, File area. Located at routes 159 and 162.

Total SF Available: 2,940 SF Min Divisible SF: 2,940 SF

#### **SQUARE FOOT INFO:**

| Building Total:  | 2,940 SF |
|------------------|----------|
| Total Available: | 2,940 SF