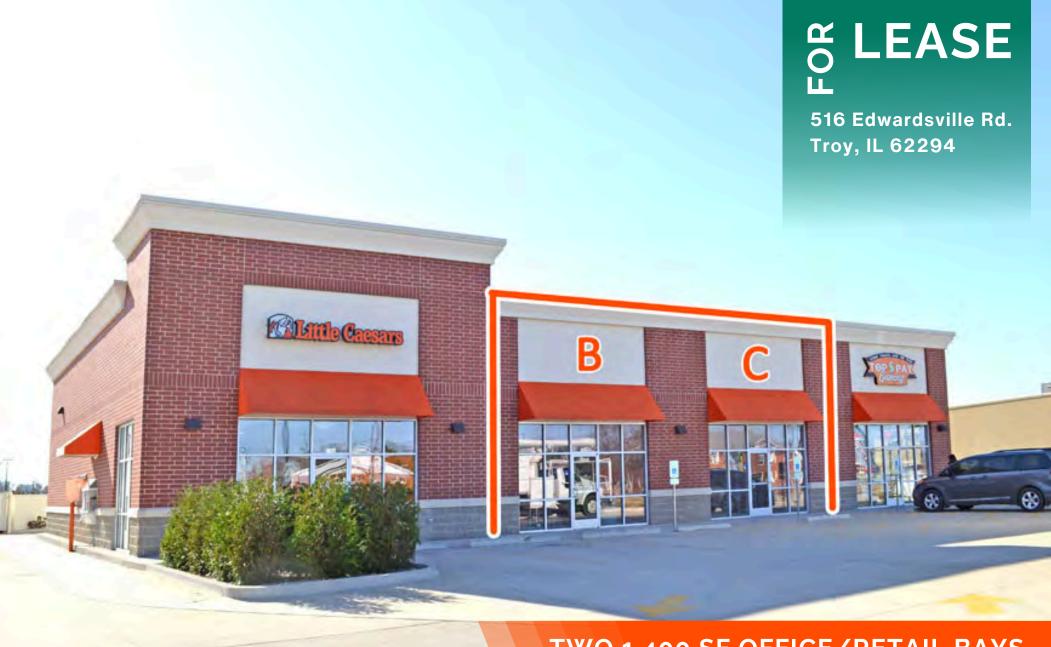

# TWO 1,400 SF OFFICE/RETAIL BAYS

COMMERCIAL REAL ESTATE SOLUTIONS 1173 Fortune Blvd., Shiloh, IL 62269 618.277.4400 BARBERMURPHY.COM John L. Eichenlaub Managing Broker Office: (618) 277-4400 (Ext. 15) Cell: (618) 570-8344 johne@barbermurphy.com

### 516 Edwardsville Rd., Troy, IL 62294

#### LOCATION OVERVIEW

High visibility location on Edwardsville Rd. (IL Route 162) with 14,600 ADT. Other tenants in the center include Little Caesar's and Top Pay Gaming.

## OFFICE/RETAIL PROPERTY SUMMARY

516 EDWARDSVILLE RD, TROY, IL

| LISTING #             | 2333                  |                    |                                                                                            |  |
|-----------------------|-----------------------|--------------------|--------------------------------------------------------------------------------------------|--|
| LOCATION DETAILS:     |                       |                    | TOPSTAN US                                                                                 |  |
| Parcel #:             | 09-2-22-08-02-201-023 | B                  | C Product V                                                                                |  |
| County:               | IL - Madison          |                    |                                                                                            |  |
| Zoning:               | C-2 - Troy            |                    |                                                                                            |  |
| PROPERTY OVERVIEW:    |                       |                    |                                                                                            |  |
| Building SF:          | 5,218                 |                    |                                                                                            |  |
| Vacant SF:            | 2,804                 |                    |                                                                                            |  |
| Usable Sqft:          | 2804                  |                    |                                                                                            |  |
| Min Divisible SF:     | 1,402                 | LEASE INFORMATION: | LEASE INFORMATION:                                                                         |  |
| Max Contig SF:        | 2,804                 | Lease Rate:        | \$14.50 / SF                                                                               |  |
| Office SF:            | 2,804                 |                    | ¢                                                                                          |  |
| Retail SF:            | 2,804                 | Lease Type:        | NNN                                                                                        |  |
| Signage:              | Building & Marquee    |                    |                                                                                            |  |
| Lot Size:             | 0.72 Acres            | CAM:               | \$4.50                                                                                     |  |
| Frontage:             | 157                   | FINANCIAL INFORMAT | FINANCIAL INFORMATION:                                                                     |  |
| Depth:                | 200                   |                    |                                                                                            |  |
| Parking Spaces:       | 26                    | Taxes:             | \$8,113.00                                                                                 |  |
| Parking Surface Type: | Concrete              |                    |                                                                                            |  |
| STRUCTURAL DATA:      |                       | DEMOGRAPHICS:      |                                                                                            |  |
| Year Built:           | 2018                  | Traffic Count:     | 14,600                                                                                     |  |
| Yr Renovated:         | N/A                   | PROPERTY DESCRIPTI | PROPERTY DESCRIPTION:                                                                      |  |
| Ceilings:             | 9'-10'                |                    | Two 1,400 SF Bays –2,800 SF Contiguous for Lease. Join Little Caesar's and Top Pay Gaming. |  |
| Construction Type:    | Brick                 |                    |                                                                                            |  |