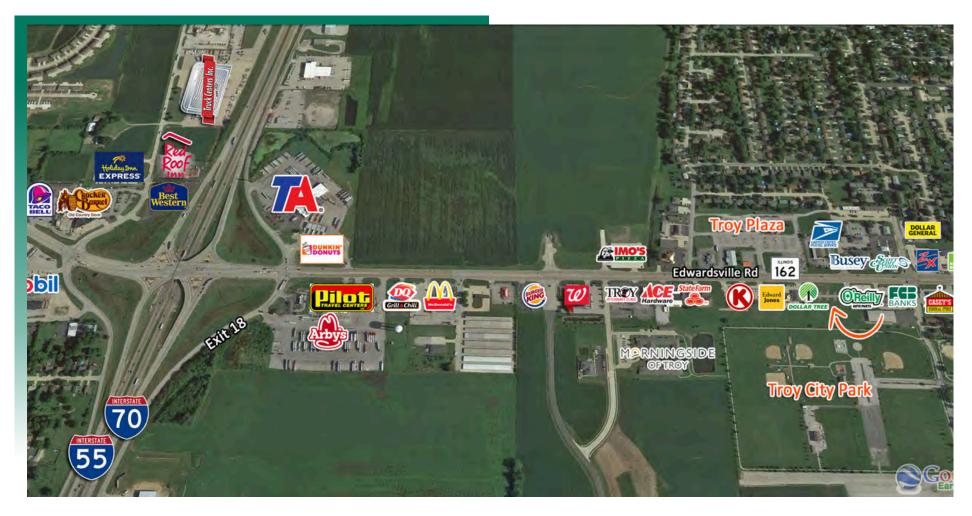

### **AREA MAP**

#### LOCATION OVERVIEW

High visibility location on Edwardsville Rd. (IL Route 162) with 14,600 ADT. Other tenants in the center include Little Caesar's and Top Pay Gaming.