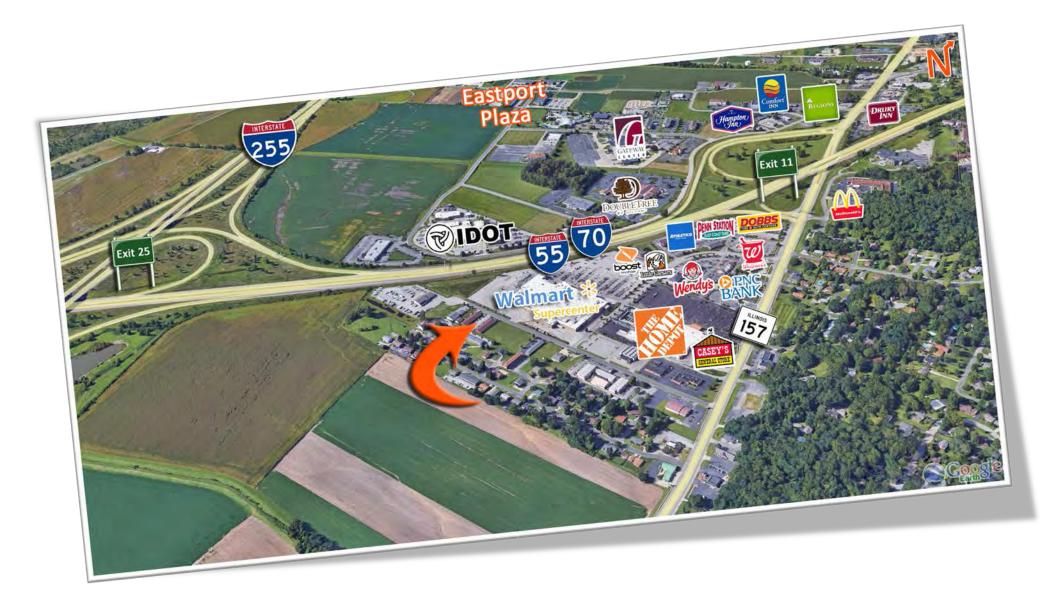

### **AREA MAP**

#### **Comments**

6,643 SF Office Building for Sale or Lease. Located on Mall Street directly off IL Route 157. Easy access to I-55/70