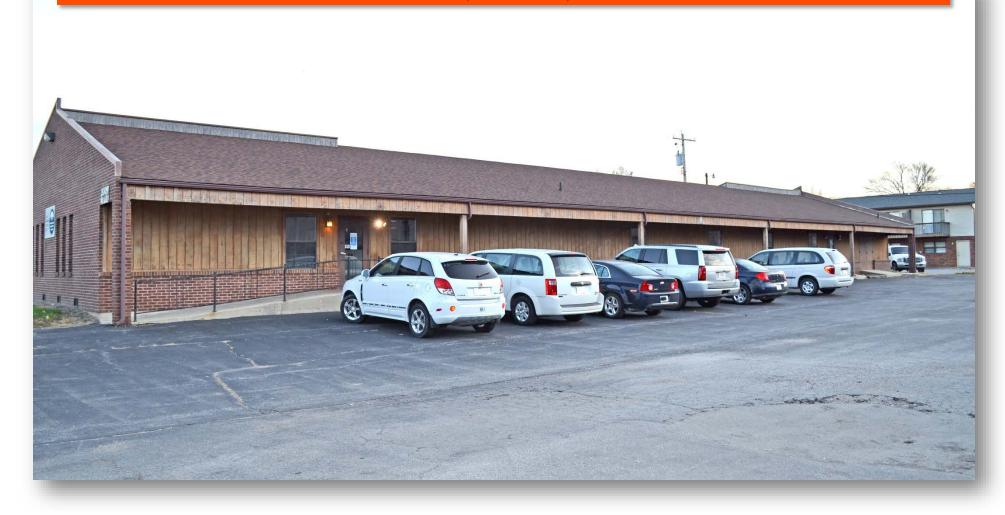

# 6,643 SF Office Building for Sale/Lease

2009 Mall St., Collinsville, IL 62234

COMMERCIAL REAL ESTATE SOLUTIONS John L. Eichenlaub 1173 Fortune Blvd. Shiloh, IL 62269 C: 618.570.8344 618.277.4400 barbermurphy.com JohnE@barbermurphy.com

## **Property Summary**

Office Building for Sale or Lease
Building has Secured Key Card Entrance, Reception Area, 2 Large
Conference Rooms, 8 Offices, 2 Bullpen Areas and Break Room
Will Divide Space for Lease
Located in a TIF District

#### **Comments**

6,643 SF Office Building for Sale or Lease. Located on Mall Street directly off IL Route 157. Easy access to I-55/70