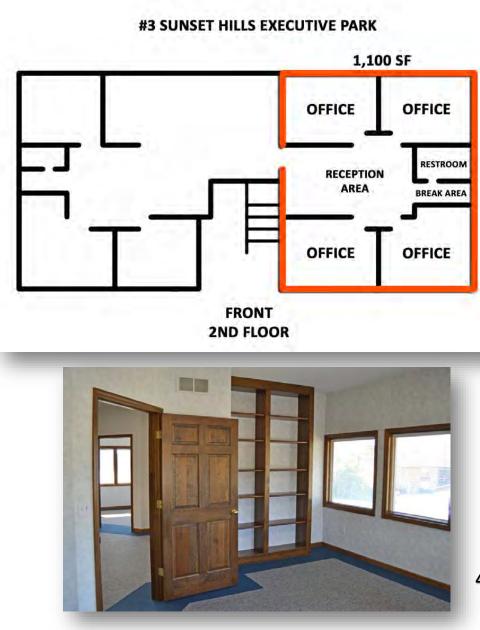

## UPPER LEVEL - FLOOR PLAN & IMAGES

BARBERMURPHY

UPPER LEVEL – 1,100 SF 4 Offices, Reception Area, Restroom, and Break Area REDUCED LEASE RATE: \$1,100/MONTH, MODIFIED GROSS \*ANNUAL INCREASES

#### **Space Specs**

| Listing No:                                     | 1462.1         | Total Unit SF:<br>Min Divisible SF: | 1,100 SF<br>1,100 SF | #3 SUN5                                                                                                                                                                                                                                                                                                                                                                                                                                                                                                                                                                                                                                                                                                                                                                                                                                                                                                                                                                                                                                                                                                                                                                                                                                                                                                                                                                                                                                                                                                                                                                                                                                                                                                                                                                                                                                                                                                                                                                                                                                                                                                                        | SET HII |
|-------------------------------------------------|----------------|-------------------------------------|----------------------|--------------------------------------------------------------------------------------------------------------------------------------------------------------------------------------------------------------------------------------------------------------------------------------------------------------------------------------------------------------------------------------------------------------------------------------------------------------------------------------------------------------------------------------------------------------------------------------------------------------------------------------------------------------------------------------------------------------------------------------------------------------------------------------------------------------------------------------------------------------------------------------------------------------------------------------------------------------------------------------------------------------------------------------------------------------------------------------------------------------------------------------------------------------------------------------------------------------------------------------------------------------------------------------------------------------------------------------------------------------------------------------------------------------------------------------------------------------------------------------------------------------------------------------------------------------------------------------------------------------------------------------------------------------------------------------------------------------------------------------------------------------------------------------------------------------------------------------------------------------------------------------------------------------------------------------------------------------------------------------------------------------------------------------------------------------------------------------------------------------------------------|---------|
|                                                 |                | SQUARE FOOT INFO:                   |                      |                                                                                                                                                                                                                                                                                                                                                                                                                                                                                                                                                                                                                                                                                                                                                                                                                                                                                                                                                                                                                                                                                                                                                                                                                                                                                                                                                                                                                                                                                                                                                                                                                                                                                                                                                                                                                                                                                                                                                                                                                                                                                                                                |         |
| 3 Sunset Hills Executive Dr                     |                | Building Total:                     | 5,040 SF             | r                                                                                                                                                                                                                                                                                                                                                                                                                                                                                                                                                                                                                                                                                                                                                                                                                                                                                                                                                                                                                                                                                                                                                                                                                                                                                                                                                                                                                                                                                                                                                                                                                                                                                                                                                                                                                                                                                                                                                                                                                                                                                                                              |         |
| 2nd Floor-Upper Level<br>Edwardsville, IL 62025 |                | Total Available:                    | 1,100 SF             |                                                                                                                                                                                                                                                                                                                                                                                                                                                                                                                                                                                                                                                                                                                                                                                                                                                                                                                                                                                                                                                                                                                                                                                                                                                                                                                                                                                                                                                                                                                                                                                                                                                                                                                                                                                                                                                                                                                                                                                                                                                                                                                                |         |
| Euwarusville, IL 02025                          |                | Direct Lease:                       | 1,100 SF             | the state of the s |         |
| LEASE INFORMATION:                              | •              | Sublease:                           | 0 SF                 |                                                                                                                                                                                                                                                                                                                                                                                                                                                                                                                                                                                                                                                                                                                                                                                                                                                                                                                                                                                                                                                                                                                                                                                                                                                                                                                                                                                                                                                                                                                                                                                                                                                                                                                                                                                                                                                                                                                                                                                                                                                                                                                                |         |
| For Lease:                                      | Yes            | Office:                             | 5,040 SF             |                                                                                                                                                                                                                                                                                                                                                                                                                                                                                                                                                                                                                                                                                                                                                                                                                                                                                                                                                                                                                                                                                                                                                                                                                                                                                                                                                                                                                                                                                                                                                                                                                                                                                                                                                                                                                                                                                                                                                                                                                                                                                                                                | -       |
| Lease Rate:                                     | \$12.00/SF     | Retail:                             | 0 SF                 |                                                                                                                                                                                                                                                                                                                                                                                                                                                                                                                                                                                                                                                                                                                                                                                                                                                                                                                                                                                                                                                                                                                                                                                                                                                                                                                                                                                                                                                                                                                                                                                                                                                                                                                                                                                                                                                                                                                                                                                                                                                                                                                                | - 1 C   |
| Lease Type:                                     | Modified Gross | Min Divisible:                      | 1,100 SF             |                                                                                                                                                                                                                                                                                                                                                                                                                                                                                                                                                                                                                                                                                                                                                                                                                                                                                                                                                                                                                                                                                                                                                                                                                                                                                                                                                                                                                                                                                                                                                                                                                                                                                                                                                                                                                                                                                                                                                                                                                                                                                                                                | Τ'      |
| Net Charges:                                    |                | Max Contiguous:                     | 1,100 SF             |                                                                                                                                                                                                                                                                                                                                                                                                                                                                                                                                                                                                                                                                                                                                                                                                                                                                                                                                                                                                                                                                                                                                                                                                                                                                                                                                                                                                                                                                                                                                                                                                                                                                                                                                                                                                                                                                                                                                                                                                                                                                                                                                |         |
| CAM Charges:                                    |                | LAND MEASUREMENTS:                  |                      | 1                                                                                                                                                                                                                                                                                                                                                                                                                                                                                                                                                                                                                                                                                                                                                                                                                                                                                                                                                                                                                                                                                                                                                                                                                                                                                                                                                                                                                                                                                                                                                                                                                                                                                                                                                                                                                                                                                                                                                                                                                                                                                                                              |         |

#### Leasing Comments:

2nd Floor Space consists of Reception Area, 4 Offices, Break Room and Private Restroom.

Additional Office Space is available at 2 Sunset Hills Executive Dr. 1,300 SF Space and 2,600 SF Space (divisible).

|        | 1,100 SF |             | #3 SUN     | SET HILLS EX | ECUTIVE PARK |                |
|--------|----------|-------------|------------|--------------|--------------|----------------|
| IFO:   |          |             |            |              | 1,10         | DO SF          |
|        | 5,040 SF | T T         |            | 1            |              |                |
|        | 1,100 SF |             |            |              | OFFICE       | OFFICE         |
|        | 1,100 SF | 1 Percent 2 |            |              |              | L              |
|        | 0 SF     |             |            |              |              | and the second |
|        | 5,040 SF |             |            |              | RECEPTIO     | RESTROOM       |
|        | 0 SF     |             |            |              | AREA         | BREAK AREA     |
|        | 1,100 SF |             | _          | ┍╴╘╛         |              |                |
|        | 1,100 SF |             | 1. Sec. 1. |              | OFFICE       | OFFICE         |
| MENTS: |          |             |            |              | 1.000        |                |
|        | 0.75     |             |            | FRONT        |              |                |
|        |          |             |            | 2ND FLOO     | R            |                |