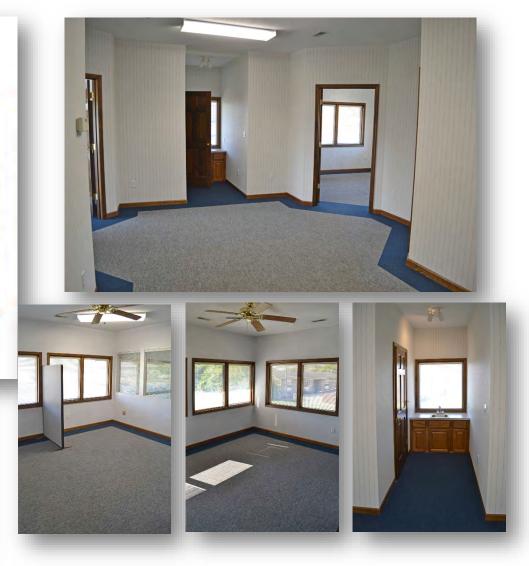

## UPPER LEVEL - FLOOR PLAN & IMAGES

BARBERMURPHY

UPPER LEVEL – 1,100 SF 4 Offices, Reception Area, Restroom, and Break Area REDUCED LEASE RATE: \$1,100/MONTH, MODIFIED GROSS \*ANNUAL INCREASES

#### Leasing Comments:

2nd Floor Space consists of Reception Area, 4 Offices, Break Room and Private Restroom.

Additional Office Space is available at 2 Sunset Hills Executive Dr. 1,300 SF Space and 2,600 SF Space (divisible).