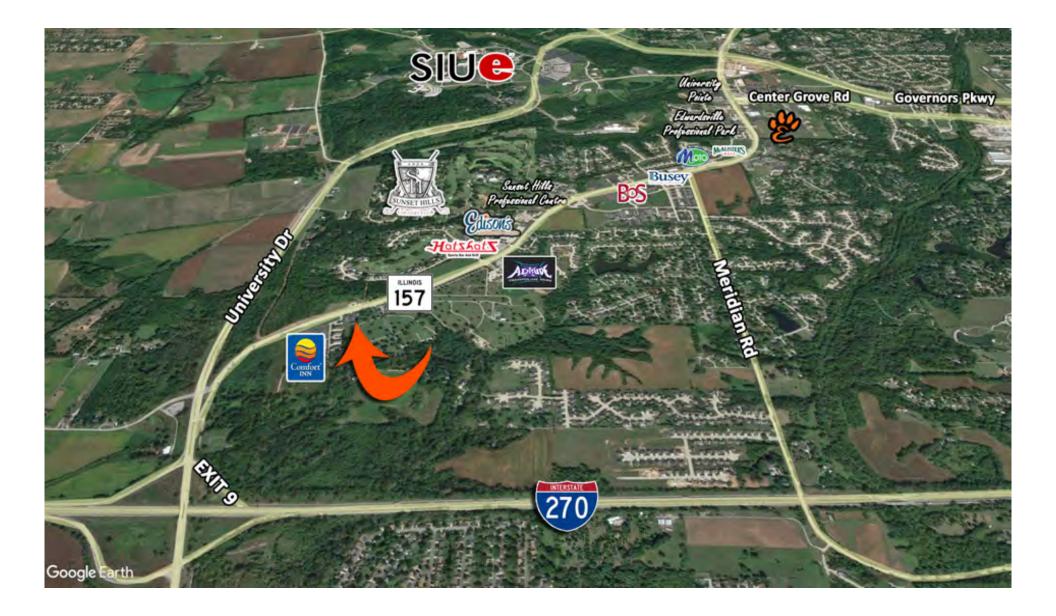

### AREA MAP

# **Property Summary**

Sunset Hills Executive Park Professional Office Park with 2 Office Suites for Lease Secure Building Located directly off IL Route 157 and in close proximity to Southern Illinois University of Edwardsville Fiber Optic Cable to Building \*Additional Space is available at 2 Sunset Hills Executive Dr. 1,300 SF Space and 2,600 SF Space