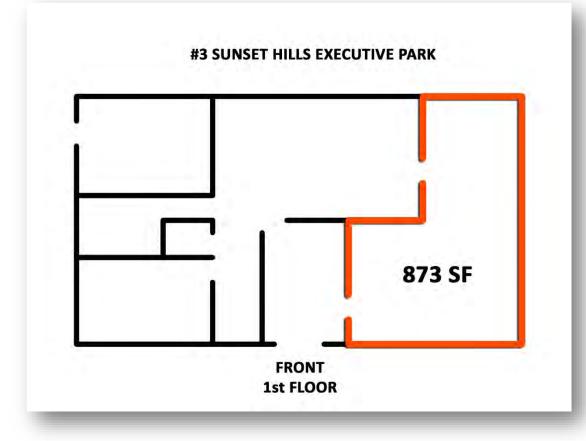

# MAIN LEVEL - FLOOR PLAN & IMAGES

MAIN LEVEL - 873 SF Wide Open Office Space REDUCED LEASE RATE: \$946/MONTH, MODIFIED GROSS

\*ANNUAL INCREASES

#### Space Specs

873 SF 873 SF

|                                                                               | 1402.1                              | Min Divisible SF:                                                                |
|-------------------------------------------------------------------------------|-------------------------------------|----------------------------------------------------------------------------------|
| 3 Sunset Hills Executive Dr<br>1st Floor-Main Level<br>Edwardsville, IL 62025 |                                     | <b>SQUARE FOOT INFO:</b><br>Building Total:<br>Total Available:<br>Direct Lease: |
| LEASE INFORMATION:                                                            |                                     | Sublease:                                                                        |
| For Lease:<br>Lease Rate:<br>Lease Type:<br>Net Charges:                      | Yes<br>\$13.00/SF<br>Modified Gross | Office:<br>Retail:<br>Min Divisible:<br>Max Contiguous:                          |
| CAM Charges:                                                                  |                                     | LAND MEASUREMENTS:                                                               |

#### Leasing Comments:

Listing No:

1st Floor Space. 873 SF Wide Open Space.

Additional Office Space is available at 2 Sunset Hills Executive Dr. 1,300 SF Space and 2,600 SF Space (divisible).

|                    |          | #3 SU                |
|--------------------|----------|----------------------|
| SQUARE FOOT INFO:  | - S.     |                      |
| Building Total:    | 5,040 SF |                      |
| Total Available:   | 873 SF   |                      |
| Direct Lease:      | 873 SF   |                      |
| Sublease:          | 0 SF     |                      |
| Office:            | 873 SF   |                      |
| Retail:            | 0 SF     |                      |
| Min Divisible:     | 873 SF   | Internet Street, St. |
| Max Contiguous:    | 873 SF   |                      |
| LAND MEASUREMENTS: |          |                      |
| Acres:             | 0.75     | 1                    |
| Frontage:          |          |                      |