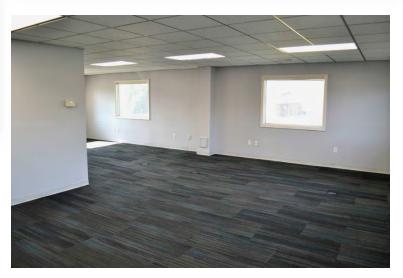

# MAIN LEVEL - FLOOR PLAN & IMAGES

MAIN LEVEL - 873 SF Wide Open Office Space REDUCED LEASE RATE: \$946/MONTH, MODIFIED GROSS

\*ANNUAL INCREASES

#### Space Specs

873 SF 873 SF

|                                                                               | 1402.1                              | Min Divisible SF:                                                                |
|-------------------------------------------------------------------------------|-------------------------------------|----------------------------------------------------------------------------------|
| 3 Sunset Hills Executive Dr<br>1st Floor-Main Level<br>Edwardsville, IL 62025 |                                     | <b>SQUARE FOOT INFO:</b><br>Building Total:<br>Total Available:<br>Direct Lease: |
| LEASE INFORMATION:                                                            |                                     | Sublease:                                                                        |
| For Lease:<br>Lease Rate:<br>Lease Type:<br>Net Charges:                      | Yes<br>\$13.00/SF<br>Modified Gross | Office:<br>Retail:<br>Min Divisible:<br>Max Contiguous:                          |
| CAM Charges:                                                                  |                                     | LAND MEASUREMENTS:                                                               |

#### Leasing Comments:

Listing No:

1st Floor Space. 873 SF Wide Open Space.

Additional Office Space is available at 2 Sunset Hills Executive Dr. 1,300 SF Space and 2,600 SF Space (divisible).

|                    |          | #3 SU                |
|--------------------|----------|----------------------|
| SQUARE FOOT INFO:  | - S.     |                      |
| Building Total:    | 5,040 SF |                      |
| Total Available:   | 873 SF   |                      |
| Direct Lease:      | 873 SF   |                      |
| Sublease:          | 0 SF     |                      |
| Office:            | 873 SF   |                      |
| Retail:            | 0 SF     |                      |
| Min Divisible:     | 873 SF   | Internet Street, St. |
| Max Contiguous:    | 873 SF   |                      |
| LAND MEASUREMENTS: |          |                      |
| Acres:             | 0.75     | 1                    |
| Frontage:          |          |                      |