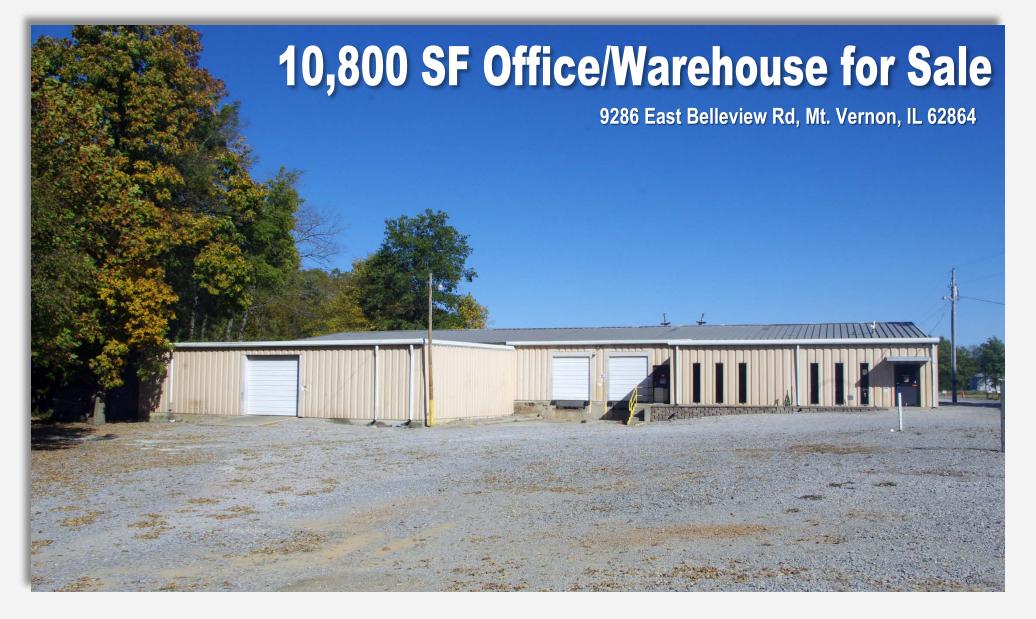

## **Property Summary**

10,800 SF Office/Warehouse
(2) 8'x10' Dock Doors, (1) 12'x12' Grade Level Door
2 Offices, Conference Room and Kitchenette Area
1 Acre Gravel Lot
1.3 Miles to I-57/I-64, Exit 95 – Easy, Convenient Access
Located in an Enterprise Zone

#### **REDUCED SALE PRICE: \$350,000**

Office/Warehouse on 1 Acre. Rocked Lot. 2 Docks with levelers. (1) 12'x12' overhead door. Located on mile from I-64.

The information above has been obtained from sources believed reliable, however no warranty or representation expressed or implied is made as to the accuracy of the information contained herein. In same is submitted subject to errors, omissions, change of price, retail or other conditions including withdrawal without notice. It is your responsibility to independently confirm accuracy.