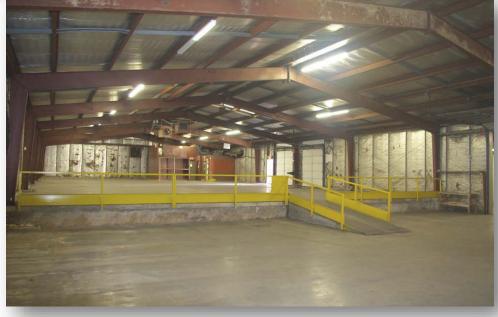

## **Property Summary**

10,800 SF Office/Warehouse
(2) 8'x10' Dock Doors, (1) 12'x12' Grade Level Door
2 Offices, Conference Room and Kitchenette Area
1 Acre Gravel Lot
1.3 Miles to I-57/I-64, Exit 95 – Easy, Convenient Access
Located in an Enterprise Zone

Office/Warehouse on 1 Acre. Rocked Lot. 2 Docks with levelers. (1) 12'x12' overhead door. Located on mile from I-64.

The information above has been obtained from sources believed reliable, however no warranty or representation expressed or implied is made as to the accuracy of the information contained herein. In same is submitted subject to errors, omissions, change of price, retail or other conditions including withdrawal without notice. It is your responsibility to independently confirm accuracy.