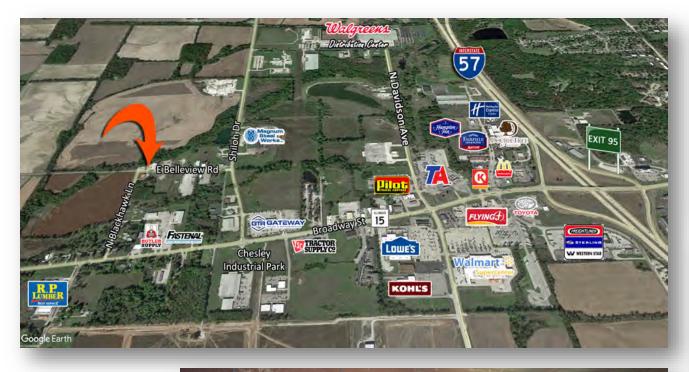

Information herein is not warranted and subject to change without notice. We assume no liability on items included in quoted price. Broker makes no representation as to the environmental condition of the offered property and recommends Purchaser's/Lessee's independent investigation.

## **Property Summary**

10,800 SF Office/Warehouse
(2) 8'x10' Dock Doors, (1) 12'x12' Grade Level Door
2 Offices, Conference Room and Kitchenette Area
1 Acre Gravel Lot
1.3 Miles to I-57/I-64, Exit 95 – Easy, Convenient Access
Located in an Enterprise Zone

#### **REDUCED SALE PRICE: \$350,000**



### AREA MAP & IMAGES













# BARBERMURPHY COMMERCIAL REAL ESTATE SOLUTIONS

#### 1173 Fortune Blvd. Shiloh, Illinois 62269 618.277.4400 barbermurphy.com

| 9286 E Belleview Rd<br>Mt. Vernon, IL 62864 |                 | SQUARE FOOT                         |              |                        | the set of |              |                |            |
|---------------------------------------------|-----------------|-------------------------------------|--------------|------------------------|----------------------------------------------------------------------------------------------------------------------------------------------------------------------------------------------------------------------------------------------------------------------------------------------------------------------------