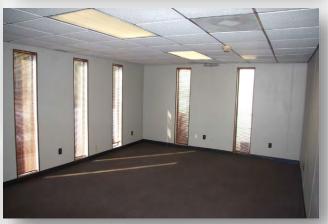

## **Property Summary**

10,800 SF Office/Warehouse
(2) 8'x10' Dock Doors, (1) 12'x12' Grade Level Door
2 Offices, Conference Room and Kitchenette Area
1 Acre Gravel Lot
1.3 Miles to I-57/I-64, Exit 95 – Easy, Convenient Access
Located in an Enterprise Zone

### AREA MAP & IMAGES